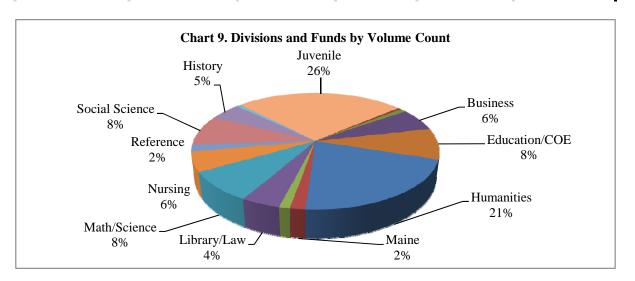

Appendix H: Acquisitions Divisions / Funds / Volumes FY2014

| Divisions       | Books | Periodicals<br>(purchased, free,<br>and gift) | Media | Standing<br>Orders | Electronic<br>Resources | Indez Day<br>Richards | President's Fund | TOTALS |
|-----------------|-------|-----------------------------------------------|-------|--------------------|-------------------------|-----------------------|------------------|--------|
| Health Science  | 0     | 0                                             | 0     | 0                  | 0                       | 0                     | 0                | 0      |
| Maine/Archives  | 1     | 1                                             | 0     | 0                  | 0                       | 0                     | 0                | 2      |
| Math/Comp.      | 0     | 4                                             | 0     | 0                  | 0                       | 0                     | 0                | 4      |
| Business        | 3     | 18                                            | 0     | 1                  | 0                       | 0                     | 4                | 26     |
| Education Tech. | 0     | 0                                             | 0     | 0                  | 0                       | 0                     | 0                | 0      |
| Education/COE   | 4     | 28                                            | 0     | 0                  | 0                       | 1                     | 2                | 35     |
| Humanities      | 31    | 17                                            | 11    | 0                  | 1                       | 26                    | 2                | 88     |
| Maine           | 2     | 5                                             | 0     | 0                  | 0                       | 0                     | 0                | 7      |
| Aroostook       | 0     | 5                                             | 0     | 0                  | 0                       | 0                     | 0                | 5      |
| Library/Law     | 1     | 16                                            | 0     | 1                  | 0                       | 0                     | 0                | 18     |
| Math/Science    | 5     | 29                                            | 0     | 0                  | 1                       | 0                     | 0                | 35     |
| Nursing         | 7     | 13                                            | 3     | 0                  | 0                       | 0                     | 0                | 23     |
| Reference       | 1     | 5                                             | 0     | 0                  | 1                       | 0                     | 1                | 8      |
| Social Science  | 13    | 18                                            | 0     | 1                  | 1                       | 0                     | 1                | 34     |
| Science Tech.   | 0     | 0                                             | 0     | 0                  | 0                       | 0                     | 0                | 0      |
| History         | 11    | 2                                             | 0     | 1                  | 0                       | 0                     | 6                | 20     |
| Recreation      | 0     | 3                                             | 0     | 0                  | 0                       | 0                     | 0                | 3      |
| Juvenile        | 102   | 5                                             | 0     | 0                  | 0                       | 0                     | 2                | 109    |
| TOTALS          | 181   | 169                                           | 14    | 4                  | 4                       | 27                    | 18               | 417    |