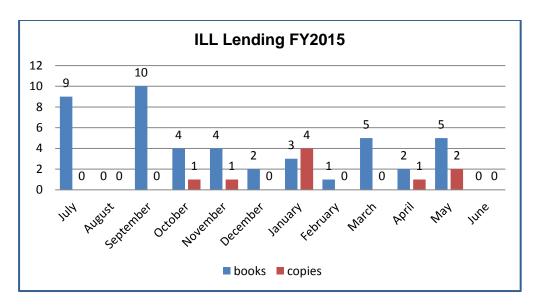

## **Annual Comparison of Interlibrary Loan Lending Activity**

(total requests)

|           | FY2011 |       | FY2012 |       | FY2013 |       | FY2014 |       | FY2015 |       |
|-----------|--------|-------|--------|-------|--------|-------|--------|-------|--------|-------|
|           | COPIES | BOOKS |
| JUL       | 0      | 5     | 1      | 2     | 4      | 4     | 0      | 1     | 0      | 9     |
| AUG       | 1      | 5     | 1      | 4     | 9      | 8     | 0      | 3     | 0      | 2     |
| SEP       | 0      | 4     | 2      | 9     | 2      | 9     | 2      | 3     | 0      | 10    |
| OCT       | 0      | 4     | 4      | 7     | 6      | 4     | 0      | 5     | 1      | 4     |
| NOV       | 0      | 9     | 5      | 4     | 10     | 8     | 0      | 7     | 1      | 4     |
| DEC       | 1      | 9     | 5      | 8     | 5      | 1     | 0      | 9     | 0      | 2     |
| JAN       | 1      | 10    | 11     | 18    | 6      | 7     | 1      | 2     | 4      | 3     |
| FEB       | 1      | 13    | 5      | 7     | 8      | 9     | 4      | 5     | 0      | 1     |
| MAR       | 0      | 9     | 8      | 8     | 2      | 4     | 2      | 4     | 0      | 5     |
| APR       | 0      | 1     | 5      | 7     | 0      | 4     | 0      | 2     | 1      | 2     |
| MAY       | 2      | 7     | 5      | 2     | 1      | 4     | 1      | 0     | 2      | 5     |
| JUNE      | 1      | 2     | 5      | 10    | 2      | 9     | 2      | 0     | 0      | 0     |
| TOTAL     | 7      | 78    | 57     | 86    | 55     | 71    | 12     | 41    | 9      | 47    |
| TOTAL ALL | 85     | 5     | 14     | .3    | 12     | 6     | 5      | 3     | 5      | 6     |