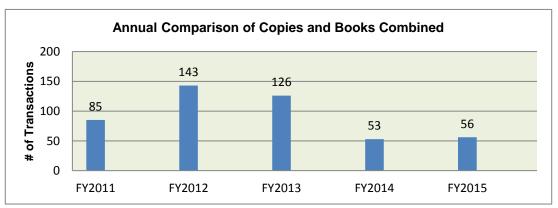

## **Annual Comparison of Interlibrary Loan Lending Activity**

(total requests)

|           | FY2011 |       | FY2012 |       | FY2013 |       | FY2014 |       | FY2015 |       |
|-----------|--------|-------|--------|-------|--------|-------|--------|-------|--------|-------|
|           | COPIES | BOOKS |
| JUL       | 0      | 5     | 1      | 2     | 4      | 4     | 0      | 1     | 0      | 9     |
| AUG       | 1      | 5     | 1      | 4     | 9      | 8     | 0      | 3     | 0      | 2     |
| SEP       | 0      | 4     | 2      | 9     | 2      | 9     | 2      | 3     | 0      | 10    |
| OCT       | 0      | 4     | 4      | 7     | 6      | 4     | 0      | 5     | 1      | 4     |
| NOV       | 0      | 9     | 5      | 4     | 10     | 8     | 0      | 7     | 1      | 4     |
| DEC       | 1      | 9     | 5      | 8     | 5      | 1     | 0      | 9     | 0      | 2     |
| JAN       | 1      | 10    | 11     | 18    | 6      | 7     | 1      | 2     | 4      | 3     |
| FEB       | 1      | 13    | 5      | 7     | 8      | 9     | 4      | 5     | 0      | 1     |
| MAR       | 0      | 9     | 8      | 8     | 2      | 4     | 2      | 4     | 0      | 5     |
| APR       | 0      | 1     | 5      | 7     | 0      | 4     | 0      | 2     | 1      | 2     |
| MAY       | 2      | 7     | 5      | 2     | 1      | 4     | 1      | 0     | 2      | 5     |
| JUNE      | 1      | 2     | 5      | 10    | 2      | 9     | 2      | 0     | 0      | 0     |
| TOTAL     | 7      | 78    | 57     | 86    | 55     | 71    | 12     | 41    | 9      | 47    |
| TOTAL ALL | 85     | 5     | 14     | .3    | 12     | 6     | 5      | 3     | 5      | 6     |