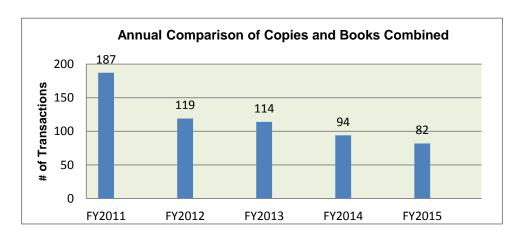

## **Annual Comparison of Interlibrary Loan Borrowing Activity**

(total requests)

|           | FY2011 |       | FY2012 |       | FY2013 |       | FY2014 |       | FY2015 |       |
|-----------|--------|-------|--------|-------|--------|-------|--------|-------|--------|-------|
|           | COPIES | BOOKS |
| JUL       | 1      | 0     | 3      | 7     | 2      | 2     | 3      | 2     | 1      | 1     |
| AUG       | 3      | 0     | 2      | 2     | 1      | 2     | 5      | 11    | 3      | 4     |
| SEP       | 16     | 4     | 12     | 0     | 3      | 1     | 3      | 5     | 15     | 2     |
| OCT       | 36     | 2     | 10     | 3     | 26     | 1     | 7      | 2     | 15     | 0     |
| NOV       | 13     | 0     | 12     | 1     | 9      | 3     | 4      | 8     | 3      | 0     |
| DEC       | 7      | 0     | 5      | 0     | 4      | 1     | 2      | 0     | 7      | 1     |
| JAN       | 30     | 1     | 0      | 0     | 6      | 0     | 4      | 0     | 1      | 0     |
| FEB       | 23     | 1     | 29     | 0     | 7      | 1     | 6      | 0     | 4      | 2     |
| MAR       | 13     | 3     | 16     | 0     | 13     | 0     | 12     | 4     | 12     | 0     |
| APR       | 5      | 4     | 10     | 0     | 9      | 4     | 2      | 0     | 2      | 0     |
| MAY       | 5      | 2     | 3      | 1     | 2      | 2     | 2      | 0     | 2      | 1     |
| JUNE      | 14     | 4     | 1      | 2     | 3      | 12    | 12     | 0     | 5      | 1     |
| TOTAL     | 166    | 21    | 103    | 16    | 85     | 29    | 62     | 32    | 70     | 12    |
| TOTAL ALL | 18     | 7     | 11     | 9     | 114    |       | 94     | 1     | 8:     | 2     |