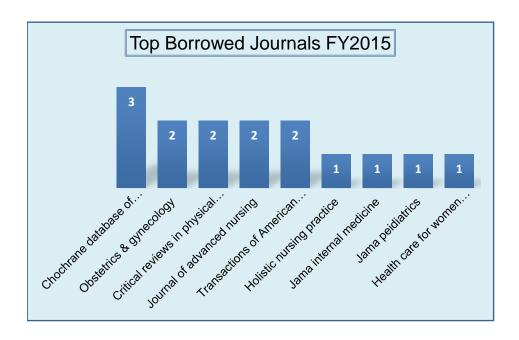

| September                                                    | Lending |        | Borro | wing   |     |     |
|--------------------------------------------------------------|---------|--------|-------|--------|-----|-----|
|                                                              | Books   | Copies | books | Copies |     |     |
|                                                              | 10      | 0      | 2     |        |     |     |
| Health care for women international                          |         |        |       | 1      | ccg | stu |
| The American journal of maternal child nursing               |         |        |       | 1      | ccg | stu |
| Journal of obstetric, gynecologic & neonatal nursing         |         |        |       | 1      | ccg | stu |
| Amer. journal on intellectual and developmental disabilities |         |        |       | 1      | ccg | stu |
| Journal of health care of the poor and underserved           |         |        |       | 1      | ccg | stu |
| U.S. Congressional serial                                    |         |        |       | 1      | ccl | sta |
| Amercian nurse today                                         |         |        |       | 1      | ccg | stu |
| Taxon                                                        |         |        |       | 1      | ccl | fac |
| Journal of midwifery and women's health                      |         |        |       | 1      | ccg | stu |
| Social science and medicine                                  |         |        |       | 1      | ccl | stu |
| Chochrane database of systematic reviews                     |         |        |       | 3      | ccg | stu |
| Obstetrics and gynecology clinics of NA                      |         |        |       | 1      | ccg | stu |
| Journal of planning education and research                   |         |        |       | 1      | ccl | stu |
| total                                                        | 10      | 0      | 2     | 15     |     |     |

total

|                                                          | - |     |
|----------------------------------------------------------|---|-----|
| Borrowed Journal Titles FY2015                           |   |     |
| Amer. journal on intellectual and developmental disab    | 1 | ccg |
| Amercian nurse today                                     | 1 | ccg |
| American journal of nursing                              | 1 | ccl |
| Arthritis and musculoskeletal disorders                  | 1 | ccg |
| Australian and NZ journal of psychiatry                  | 1 | ccg |
| Bulletin of the Torrey botanical club                    | 1 | ccl |
| Canadian journal of zoology                              | 1 | ccl |
| Cartographic journal                                     | 1 | ccg |
| Chochrane database of systematic reviews                 | 3 | ccg |
| Clinics in geriatric medicine                            | 1 | ccl |
| Comm college jour of research and practice               | 1 | ccg |
| Copeia                                                   | 1 | ccl |
| Critical reviews in physical & rehabilitation medicine   | 2 | ccl |
| Economic development quarterly                           | 1 | ccg |
| Ethnicity & health                                       | 1 | ccg |
| European journal of physical and rehabilitation medicing | 1 | ccg |
| Health care for women international                      | 1 | ccg |
| Holistic nursing practice                                | 1 | ccg |
| Holistic nursing practice                                | 1 | ccl |
| International journal of older people nursing            | 1 | ccg |
| Jama internal medicine                                   | 1 | ccg |
| Jama peidiatrics                                         | 1 | ccg |
| Journal of advanced nursing                              | 1 | ccg |
| Journal of advanced nursing                              | 1 | ccl |
| Journal of AHIMA                                         | 1 | ccl |
| Journal of American geriatrics society                   | 1 | ccg |
| Journal of Chromatography                                | 1 | ccl |
| Journal of Early Intervention                            | 1 | ccg |
| Journal of forest history                                | 1 | ccl |
| Journal of health care of the poor and underserved       | 1 | ccg |
| Journal of health politics, policy and law               | 1 | ccg |
| Journal of midwifery and women's health                  | 1 | ccg |
| Journal of nurse-midwifery                               | 1 | ccl |
| Journal of nursing scholarship                           | 1 | ccl |
| Journal of obstetric, gynecologic & neonatal nursing     | 1 | ccg |
| Journal of planning education and research               | 1 | ccl |
| Journal of pshchosocial nursing and mental health serv   | 1 | ccl |
| Journal of the American dental association               | 1 | ccg |
| Journal of women's health                                | 1 | ccg |
| Nurse educator                                           | 1 | ccg |
| Obstetrics & gynecology                                  | 2 | ccl |
| Obstetrics and gynecology clinics of NA                  | 1 | ccg |
| Ophthalmology                                            | 1 | ccg |
| Physical & occupational therapy in geriatrics            | 1 | ccl |

| Proc. SPIE 9395                                | 1 | ccg |
|------------------------------------------------|---|-----|
| Quebec Studies 41                              | 1 | ccl |
| Research in gerontologyical nursing            | 1 | ccg |
| Research on social work practice               | 1 | ccg |
| Social science and medicine                    | 1 | ccl |
| Sociological inquiry                           | 1 | ccg |
| Taxon                                          | 1 | ccl |
| The American journal of maternal child nursing | 1 | ccg |
| The health care manager                        | 1 | ccl |
| The journal of nursing administration          | 1 | ccl |
| Topics in geriatric rehabilitation             | 1 | ccg |
| Transactions of the Amer fisheries society     | 1 | ccg |
| Transactions of the Amer fisheries society     | 1 | ccl |
| U.S. Congressional serial                      | 1 | ccl |
| Western journal of nursing research            | 1 | ccg |
| Worldviews on evidence-based nursing           | 1 | ccg |

## Borrowed 54 unique journal titles; 60 articles