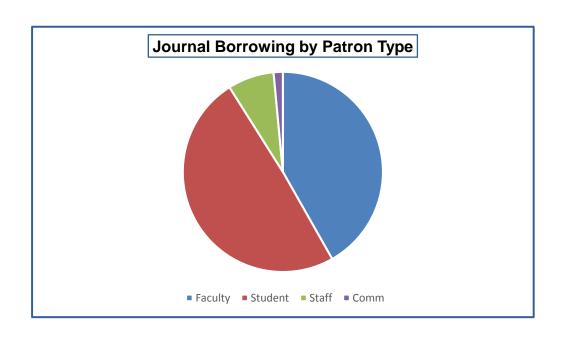

JAN       | 30     | 1     | 0      | 0     | 6      | 0     | 4      | 0     | 1      | 0     |
| FEB       | 23     | 1     | 29     | 0     | 7      | 1     | 6      | 0     | 4      | 2     |
| MAR       | 13     | 3     | 16     | 0     | 13     | 0     | 12     | 4     | 12     | 0     |
| APR       | 5      | 4     | 10     | 0     | 9      | 4     | 2      | 0     | 2      | 0     |
| MAY       | 5      | 2     | 3      | 1     | 2      | 2     | 2      | 0     | 2      | 1     |
| JUNE      | 14     | 4     | 1      | 2     | 3      | 12    | 12     | 0     | 5      | 1     |
| TOTAL     | 166    | 21    | 103    | 16    | 85     | 29    | 62     | 32    | 70     | 12    |
| TOTAL ALL | 18     | 7     | 11     | 9     | 114    |       | 94     | 1     | 8:     | 2     |











| Title (only need for journals borrowed) | Lending |        | Borrowing |        |     |                     |
|-----------------------------------------|---------|--------|-----------|--------|-----|---------------------|
|                                         | Books   | Copies | books     | Copies |     | st, fac, staff, com |
| July                                    | 9       | 0      | 1         |        |     |                     |
| Sociological inquiry                    |         |        |           | 1      | ccl | sta                 |
|                                         |         |        |           |        |     |                     |
| total                                   | 9       | 0      | 1         | 1      |     |                     |

| August