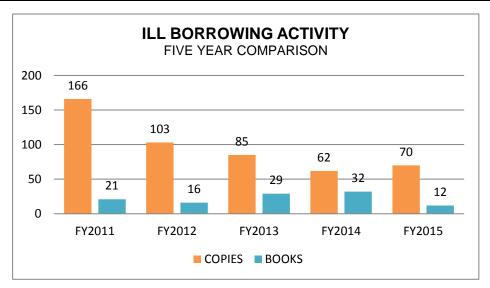

## **Annual Comparison of Interlibrary Loan Borrowing Activity**

(total requests)

|           | FY2011 |       | FY2012 |       | FY2013 |       | FY2014 |       | FY2015 |       |
|-----------|--------|-------|--------|-------|--------|-------|--------|-------|--------|-------|
|           | COPIES | BOOKS |
| JUL       | 1      | 0     | 3      | 7     | 2      | 2     | 3      | 2     | 1      | 1     |
| AUG       | 3      | 0     | 2      | 2     | 1      | 2     | 5      | 11    | 3      | 4     |
| SEP       | 16     | 4     | 12     | 0     | 3      | 1     | 3      | 5     | 15     | 2     |
| OCT       | 36     | 2     | 10     | 3     | 26     | 1     | 7      | 2     | 15     | 0     |
| NOV       | 13     | 0     | 12     | 1     | 9      | 3     | 4      | 8     | 3      | 0     |
| DEC       | 7      | 0     | 5      | 0     | 4      | 1     | 2      | 0     | 7      | 1     |
| JAN       | 30     | 1     | 0      | 0     | 6      | 0     | 4      | 0     | 1      | 0     |
| FEB       | 23     | 1     | 29     | 0     | 7      | 1     | 6      | 0     | 4      | 2     |
| MAR       | 13     | 3     | 16     | 0     | 13     | 0     | 12     | 4     | 12     | 0     |
| APR       | 5      | 4     | 10     | 0     | 9      | 4     | 2      | 0     | 2      | 0     |
| MAY       | 5      | 2     | 3      | 1     | 2      | 2     | 2      | 0     | 2      | 1     |
| JUNE      | 14     | 4     | 1      | 2     | 3      | 12    | 12     | 0     | 5      | 1     |
| TOTAL     | 166    | 21    | 103    | 16    | 85     | 29    | 62     | 32    | 70     | 12    |
| TOTAL ALL | 18     | 7     | 11     | 9     | 114    |       | 94     | 1     | 8:     | 2     |