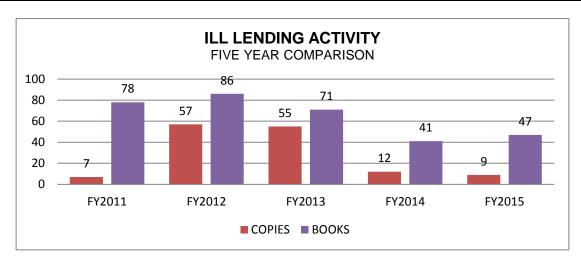

## **Annual Comparison of Interlibrary Loan Lending Activity**

(total requests)

|           | FY2011 |       | FY2012 |       | FY2013 |       | FY2014 |       | FY2015 |       |
|-----------|--------|-------|--------|-------|--------|-------|--------|-------|--------|-------|
|           | COPIES | BOOKS |
| JUL       | 0      | 5     | 1      | 2     | 4      | 4     | 0      | 1     | 0      | 9     |
| AUG       | 1      | 5     | 1      | 4     | 9      | 8     | 0      | 3     | 0      | 2     |
| SEP       | 0      | 4     | 2      | 9     | 2      | 9     | 2      | 3     | 0      | 10    |
| OCT       | 0      | 4     | 4      | 7     | 6      | 4     | 0      | 5     | 1      | 4     |
| NOV       | 0      | 9     | 5      | 4     | 10     | 8     | 0      | 7     | 1      | 4     |
| DEC       | 1      | 9     | 5      | 8     | 5      | 1     | 0      | 9     | 0      | 2     |
| JAN       | 1      | 10    | 11     | 18    | 6      | 7     | 1      | 2     | 4      | 3     |
| FEB       | 1      | 13    | 5      | 7     | 8      | 9     | 4      | 5     | 0      | 1     |
| MAR       | 0      | 9     | 8      | 8     | 2      | 4     | 2      | 4     | 0      | 5     |
| APR       | 0      | 1     | 5      | 7     | 0      | 4     | 0      | 2     | 1      | 2     |
| MAY       | 2      | 7     | 5      | 2     | 1      | 4     | 1      | 0     | 2      | 5     |
| JUNE      | 1      | 2     | 5      | 10    | 2      | 9     | 2      | 0     | 0      | 0     |
| TOTAL     | 7      | 78    | 57     | 86    | 55     | 71    | 12     | 41    | 9      | 47    |
| TOTAL ALL | 85     | 5     | 14     | .3    | 12     | 6     | 5      | 3     | 5      | 6     |