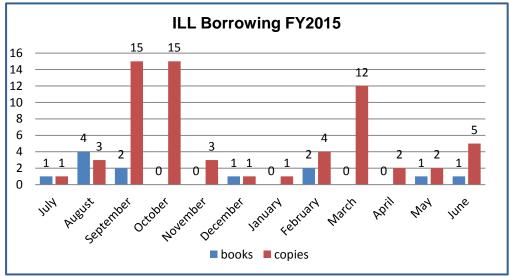

## **Annual Comparison of Interlibrary Loan Borrowing Activity**

(total requests)

|           | FY2011 |       | FY2012 |       | FY2013 |       | FY2014 |       | FY2015 |       |
|-----------|--------|-------|--------|-------|--------|-------|--------|-------|--------|-------|
|           | COPIES | BOOKS |
| JUL       | 1      | 0     | 3      | 7     | 2      | 2     | 3      | 2     | 1      | 1     |
| AUG       | 3      | 0     | 2      | 2     | 1      | 2     | 5      | 11    | 3      | 4     |
| SEP       | 16     | 4     | 12     | 0     | 3      | 1     | 3      | 5     | 15     | 2     |
| OCT       | 36     | 2     | 10     | 3     | 26     | 1     | 7      | 2     | 15     | 0     |
| NOV       | 13     | 0     | 12     | 1     | 9      | 3     | 4      | 8     | 3      | 0     |
| DEC       | 7      | 0     | 5      | 0     | 4      | 1     | 2      | 0     | 7      | 1     |
| JAN       | 30     | 1     | 0      | 0     | 6      | 0     | 4      | 0     | 1      | 0     |
| FEB       | 23     | 1     | 29     | 0     | 7      | 1     | 6      | 0     | 4      | 2     |
| MAR       | 13     | 3     | 16     | 0     | 13     | 0     | 12     | 4     | 12     | 0     |
| APR       | 5      | 4     | 10     | 0     | 9      | 4     | 2      | 0     | 2      | 0     |
| MAY       | 5      | 2     | 3      | 1     | 2      | 2     | 2      | 0     | 2      | 1     |
| JUNE      | 14     | 4     | 1      | 2     | 3      | 12    | 12     | 0     | 5      | 1     |
| TOTAL     | 166    | 21    | 103    | 16    | 85     | 29    | 62     | 32    | 70     | 12    |
| TOTAL ALL | 18     | 7     | 11     | 9     | 114    |       | 94     | 1     | 8:     | 2     |