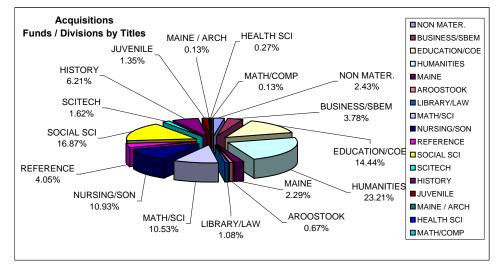

## Acquisitions Funds/Divisions by Titles Annual Report May 1, 2003 to April 30, 2004

| <b>DIVISIONS</b> ↓ <b>FUNDS</b> → | K761 | K762 | K763 | K765 | K766 | KGBKG | KGIFT | KINEZ | KMATT | KPRE | KSMIT | TOTAL |
|-----------------------------------|------|------|------|------|------|-------|-------|-------|-------|------|-------|-------|
| NON MATER.                        | 0    | 15   | 3    | 0    | 0    | 0     | 0     | 0     | 0     | 0    | 0     | 18    |
| BUSINESS/SBEM                     | 3    | 21   | 3    | 0    | 0    | 0     | 0     | 0     | 1     | 0    | 0     | 28    |
| EDUCATION/COE                     | 3    | 79   | 13   | 2    | 3    | 1     | 1     | 2     | 3     | 0    | 0     | 107   |
| HUMANITIES                        | 67   | 47   | 6    | 15   | 1    | 0     | 0     | 34    | 0     | 2    | 0     | 172   |
| MAINE                             | 9    | 5    | 1    | 1    | 0    | 0     | 0     | 0     | 1     | 0    | 0     | 17    |
| AROOSTOOK                         | 3    | 2    | 0    | 0    | 0    | 0     | 0     | 0     | 0     | 0    | 0     | 5     |
| LIBRARY/LAW                       | 1    | 7    | 0    | 0    | 0    | 0     | 0     | 0     | 0     | 0    | 0     | 8     |
| MATH/SCI                          | 16   | 41   | 6    | 0    | 0    | 0     | 0     | 0     | 9     | 6    | 0     | 78    |
| NURSING/SON                       | 1    | 50   | 4    | 0    | 0    | 0     | 0     | 0     | 8     | 0    | 18    | 81    |
| REFERENCE                         | 18   | 5    | 4    | 0    | 1    | 0     | 0     | 0     | 2     | 0    | 0     | 30    |
| SOCIAL SCI                        | 45   | 52   | 12   | 0    | 0    | 0     | 0     | 0     | 15    | 1    | 0     | 125   |
| SCITECH                           | 10   | 1    | 0    | 0    | 1    | 0     | 0     | 0     | 0     | 0    | 0     | 12    |
| HISTORY                           | 30   | 7    | 3    | 2    | 0    | 0     | 0     | 0     | 2     | 2    | 0     | 46    |
| JUVENILE                          | 8    | 1    | 0    | 0    | 0    | 0     | 0     | 1     | 0     | 0    | 0     | 10    |
| MAINE / ARCH                      | 0    | 1    | 0    | 0    | 0    | 0     | 0     | 0     | 0     | 0    | 0     | 1     |
| HEALTH SCI                        | 1    | 0    | 0    | 0    | 0    | 0     | 0     | 0     | 1     | 0    | 0     | 2     |
| MATH/COMP                         | 1    | 0    | 0    | 0    | 0    | 0     | 0     | 0     | 0     | 0    | 0     | 1     |
|                                   |      |      |      |      |      |       |       |       |       |      |       |       |
| TOTAL                             | 216  | 334  | 55   | 20   | 6    | 1     | 1     | 37    | 42    | 11   | 18    | 741   |
|                                   |      |      |      |      |      |       |       |       |       |      |       |       |

K761=BOOKS K762=PERIODICALS K763=MICROFILM K765=VIDEOS, DVDs K766=STANDING ORDERS KPRE=PRESIDENT'S FUND KSMIT=CECILE (SIMON) SMITH KGIFT=LIBRARY GIFT FUND KINEZ=INEZ DAY RICHARDS KMATT=MATTIE A PINETTE KGBKG=GIFT