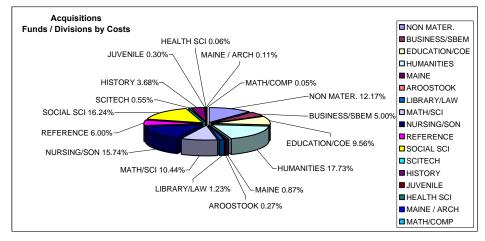

| Acquisitions                                |
|---------------------------------------------|
| Funds/Divisions by Costs                    |
| Annual Report May 1, 2003 to April 30, 2004 |

|               | K761       | K762       | K763       | K765     | K766       | KGBKG   | KGIFT   | KINEZ      | KMATT    | Kpre       | Ksmit    | TOTAL       |
|---------------|------------|------------|------------|----------|------------|---------|---------|------------|----------|------------|----------|-------------|
| NON MATER.    | \$0.00     | \$2,057.79 | \$4,845.75 | \$0.00   | \$0.00     | \$0.00  | \$0.00  | \$0.00     | \$0.00   | \$0.00     | \$0.00   | \$6,903.54  |
| BUSINESS/SBEM | \$279.28   | \$1,998.76 | \$0.00     | \$0.00   | \$0.00     | \$0.00  | \$0.00  | \$0.00     | \$555.00 | \$0.00     | \$0.00   | \$2,833.04  |
| EDUCATION/COE | \$58.96    | \$4,345.00 | \$0.00     | \$211.90 | \$221.73   | \$21.77 | \$20.97 | \$28.45    | \$514.17 | \$0.00     | \$0.00   | \$5,422.95  |
| HUMANITIES    | \$1,191.87 | \$2,383.63 | \$0.00     | \$271.19 | \$2,080.91 | \$0.00  | \$0.00  | \$3,788.68 | \$0.00   | \$340.00   | \$0.00   | \$10,056.28 |
| MAINE         | \$197.46   | \$67.56    | \$0.00     | \$210.00 | \$0.00     | \$0.00  | \$0.00  | \$0.00     | \$18.95  | \$0.00     | \$0.00   | \$493.97    |
| AROOSTOOK     | \$151.23   | \$0.00     | \$0.00     | \$0.00   | \$0.00     | \$0.00  | \$0.00  | \$0.00     | \$0.00   | \$0.00     | \$0.00   | \$151.23    |
| LIBRARY/LAW   | \$14.29    | \$682.48   | \$0.00     | \$0.00   | \$0.00     | \$0.00  | \$0.00  | \$0.00     | \$0.00   | \$0.00     | \$0.00   | \$696.77    |
| MATH/SCI      | \$523.09   | \$3,742.08 | \$0.00     | \$0.00   | \$0.00     | \$0.00  | \$0.00  | \$0.00     | \$600.94 | \$1,052.99 | \$0.00   | \$5,919.10  |
| NURSING/SON   | \$12.99    | \$7,949.48 | \$0.00     | \$0.00   | \$0.00     | \$0.00  | \$0.00  | \$0.00     | \$326.02 | \$0.00     | \$636.40 | \$8,924.89  |
| REFERENCE     | \$433.77   | \$193.98   | \$0.00     | \$0.00   | \$2,379.19 | \$0.00  | \$0.00  | \$0.00     | \$396.19 | \$0.00     | \$0.00   | \$3,403.13  |
| SOCIAL SCI    | \$958.52   | \$7,426.28 | \$0.00     | \$0.00   | \$0.00     | \$0.00  | \$0.00  | \$0.00     | \$674.22 | \$148.09   | \$0.00   | \$9,207.11  |
| SCITECH       | \$271.00   | \$0.00     | \$0.00     | \$0.00   | \$41.79    | \$0.00  | \$0.00  | \$0.00     | \$0.00   | \$0.00     | \$0.00   | \$312.79    |
| HISTORY       | \$772.14   | \$602.03   | \$0.00     | \$102.86 | \$0.00     | \$0.00  | \$0.00  | \$0.00     | \$266.83 | \$345.00   | \$0.00   | \$2,088.86  |
| JUVENILE      | \$118.95   | \$38.13    | \$0.00     | \$0.00   | \$0.00     | \$0.00  | \$0.00  | \$13.27    | \$0.00   | \$0.00     | \$0.00   | \$170.35    |
| HEALTH SCI    | \$14.29    | \$0.00     | \$0.00     | \$0.00   | \$0.00     | \$0.00  | \$0.00  | \$0.00     | \$17.96  | \$0.00     | \$0.00   | \$32.25     |
| MAINE / ARCH  | \$0.00     | \$63.50    | \$0.00     | \$0.00   | \$0.00     | \$0.00  | \$0.00  | \$0.00     | \$0.00   | \$0.00     | \$0.00   | \$63.50     |
| MATH/COMP     | \$28.50    | \$0.00     | \$0.00     | \$0.00   | \$0.00     | \$0.00  | \$0.00  | \$0.00     | \$0.00   | \$0.00     | \$0.00   | \$28.50     |
|               |            |            |            |          |            |         |         |            |          |            |          |             |

TOTAL

\$5,026.34 \$31,550.70 \$4,845.75 \$795.95 \$4,723.62 \$21.77 \$20.97 \$3,830.40 \$3,370.28 \$1,886.08 \$636.40

\$49,804.72

K761=BOOKS K762=PERIODICALS K763=MICROFILM K765=VIDEOS, DVDs K766=STANDING ORDERS KPRE=PRESIDENT'S FUND KSMIT=CECILE (SIMON) SMITH KGIFT=LIBRARY GIFT FUND KINEZ=INEZ DAY RICHARDS KMATT=MATTIE A PINETTE KGBKG=GIFT