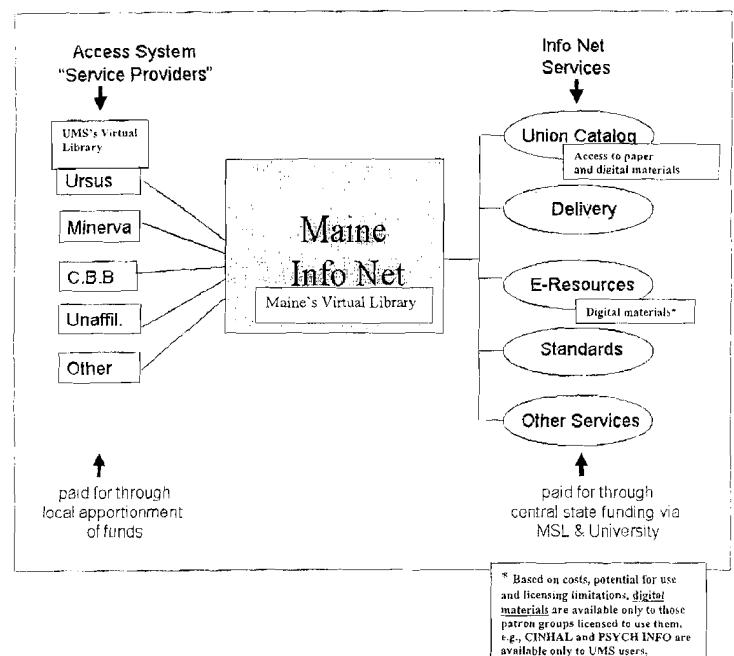

or published materials that actually exist in digital format.

E-Ref: Electronic Reference is a software mediated system that allows library users to contact a reference librarian by e-mail chat function. The librarian is able to simulate a search for the remote user and "push" documents to him or her so the user is seeing exactly what the librarian is seeing.



E-Reserve: Electronic Reserves allows the libraries to place digitized materials in reserve for students to access remotely. Copyright release is a critical part of this process.

Off-Campus Library Services: A System funded service based on the UMA campus that provides library uses instruction, reference and technical support for all University of Maine System distance students.



### Maine's Library Relationships and Partners





EBSCO's databases are available to all Maine INFONET users.

# UNIVERSITY OF MAINE SYSTEM LIBRARY DIRECTORS' COUNCIL

### Vision/Goals Statement

#### Library Vision

UMS libraries will effectively use digital technology to promote information literacy, and extend and enhance the teaching and learning process. This will be accomplished through innovative collaboration, bringing together seamlessly new combinations of resources, services and delivery systems. At the same time, the UMS libraries will be integrated components of the campus and System information infrastructure providing efficient, effective, and appropriate services to students and faculty.

#### Library Mission

The mission of the UMS libraries is to provide education, resources, and services that support higher educatio