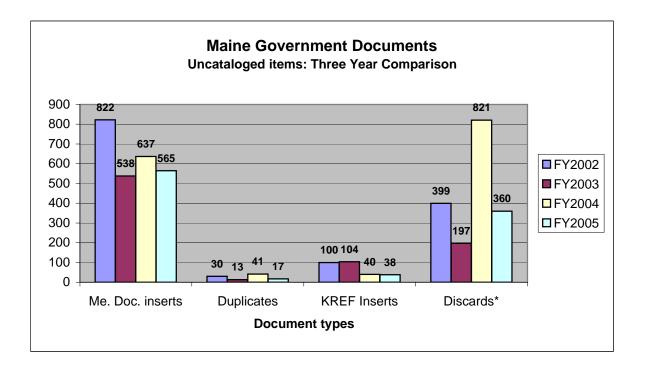

## FY 2002

|                                                                                                    |                                                                         | -                                                                               |                                                              | -                                        |                                                     | -                                                      |                                                                | _                                                               | -                                                               |                                                                 |                                                         | -                                              | _                                                           |
|----------------------------------------------------------------------------------------------------|-------------------------------------------------------------------------|---------------------------------------------------------------------------------|--------------------------------------------------------------|------------------------------------------|-----------------------------------------------------|--------------------------------------------------------|----------------------------------------------------------------|-----------------------------------------------------------------|-----------------------------------------------------------------|-----------------------------------------------------------------|---------------------------------------------------------|------------------------------------------------|-------------------------------------------------------------|
|                                                                                                    | May                                                                     | Jun                                                                             |                                                              | Aug                                      | Sep                                                 |                                                        | Nov                                                            | Dec                                                             | Jan                                                             | Feb                                                             | Mar                                                     | Apr                                            | Totals                                                      |
| Me. Doc. inserts                                                                                   | 33                                                                      | 47                                                                              | 45                                                           | 11                                       | 25                                                  | 98                                                     | 75                                                             | 48                                                              | 166                                                             | 123                                                             | 40                                                      | 111                                            | 822                                                         |
| Duplicates                                                                                         | 1                                                                       | 0                                                                               | 0                                                            | 2                                        | 2                                                   | 1                                                      | 0                                                              | 1                                                               | 2                                                               | 1                                                               | 1                                                       | 19                                             | 30                                                          |
| KREF Inserts                                                                                       | 0                                                                       | 0                                                                               | 0                                                            | 0                                        | 1                                                   | 0                                                      | 42                                                             | 0                                                               |                                                                 | 6                                                               | 14                                                      | 37                                             | 100                                                         |
| Discards*                                                                                          | 0                                                                       | 0                                                                               | 0                                                            | 4                                        | 1                                                   | 5                                                      | 27                                                             | 4                                                               | 157                                                             | 20                                                              | 71                                                      | 110                                            | 399                                                         |
|                                                                                                    |                                                                         |                                                                                 |                                                              |                                          |                                                     |                                                        |                                                                |                                                                 |                                                                 |                                                                 |                                                         |                                                |                                                             |
| Total                                                                                              | 34                                                                      | 47                                                                              | 45                                                           | 17                                       | 29                                                  | 104                                                    | 144                                                            | 53                                                              | 325                                                             | 150                                                             | 126                                                     | 277                                            | 1351                                                        |
|                                                                                                    | FY 20                                                                   |                                                                                 |                                                              | <b>A</b>                                 | 0.017                                               | 0                                                      | Next                                                           | Dee                                                             | Inn                                                             | <b>F</b> eb                                                     | 84                                                      | <b>A</b>                                       | Tetele                                                      |
|                                                                                                    | May                                                                     | Jun                                                                             |                                                              | Aug                                      | Sep                                                 |                                                        | Nov                                                            | Dec                                                             | Jan                                                             | Feb                                                             | Mar                                                     | Apr                                            | Totals                                                      |
| Me. Doc. inserts                                                                                   | 42                                                                      | 30                                                                              | 68                                                           | 73                                       | 54                                                  | 39                                                     | 56                                                             | 28                                                              |                                                                 | 76                                                              | 64                                                      |                                                | 538                                                         |
| Duplicates                                                                                         | 0                                                                       | 1                                                                               | 1                                                            | 1                                        | 0                                                   | 1                                                      | 4                                                              | 1                                                               | 0                                                               | 1                                                               | 3                                                       |                                                | 13                                                          |
| KREF Inserts                                                                                       | 92                                                                      | 0                                                                               | 12                                                           | 0                                        | 0<br>15                                             | 0                                                      | 0<br>13                                                        | 0<br>6                                                          |                                                                 | 0                                                               | 0                                                       |                                                | 104                                                         |
| Discards*                                                                                          | 12                                                                      | 1                                                                               | 44                                                           | 88                                       | 15                                                  | 5                                                      | 13                                                             | 6                                                               | 0                                                               | 13                                                              | 0                                                       |                                                | 197                                                         |
| Total                                                                                              | 146                                                                     | 32                                                                              | 125                                                          | 162                                      | 69                                                  | 45                                                     | 73                                                             | 35                                                              | 8                                                               | 90                                                              | 67                                                      | 0                                              | 852                                                         |
| Total                                                                                              | 140                                                                     | 52                                                                              | 123                                                          | 102                                      | 03                                                  | 43                                                     | 13                                                             | 33                                                              | 0                                                               | 30                                                              | 07                                                      | U                                              | 032                                                         |
|                                                                                                    | -                                                                       |                                                                                 |                                                              |                                          |                                                     |                                                        |                                                                |                                                                 |                                                                 |                                                                 |                                                         |                                                |                                                             |
|                                                                                                    | FY 20                                                                   |                                                                                 |                                                              |                                          | •                                                   |                                                        |                                                                |                                                                 |                                                                 |                                                                 |                                                         |                                                |                                                             |
|                                                                                                    | Мау                                                                     | Jun                                                                             |                                                              | Aug                                      | Sep                                                 |                                                        | Nov                                                            | Dec                                                             |                                                                 | Feb                                                             | Mar                                                     | Apr                                            | Totals                                                      |
| Me. Doc. inserts                                                                                   | <b>May</b>                                                              | <b>Jun</b><br>125                                                               | 55                                                           | 12                                       | 50                                                  | 39                                                     | 55                                                             | 13                                                              | 58                                                              | 65                                                              | 69                                                      | 53                                             | 637                                                         |
| Duplicates                                                                                         | <b>May</b> 43 5                                                         | <b>Jun</b><br>125<br>6                                                          | 55<br>3                                                      | 12<br>0                                  | 50<br>7                                             | 39<br>2                                                | 55<br>7                                                        | <br>13<br>2                                                     | 58<br>3                                                         | 65<br>5                                                         | 69<br>1                                                 | 53<br>0                                        | 637<br>41                                                   |
| Duplicates<br>KREF Inserts                                                                         | May<br>43<br>5<br>23                                                    | <b>Jun</b> 125 6 0                                                              | 55<br>3<br>0                                                 | 12<br>0<br>0                             | 50<br>7<br>0                                        | 39<br>2<br>0                                           | 55<br>7<br>0                                                   | 13<br>2<br>17                                                   | 58<br>3<br>0                                                    | 65<br>5<br>0                                                    | 69<br>1<br>0                                            | 53<br>0<br>0                                   | 637<br>41<br>40                                             |
| Duplicates                                                                                         | <b>May</b> 43 5                                                         | <b>Jun</b><br>125<br>6                                                          | 55<br>3                                                      | 12<br>0                                  | 50<br>7                                             | 39<br>2                                                | 55<br>7                                                        | <br>13<br>2                                                     | 58<br>3                                                         | 65<br>5                                                         | 69<br>1                                                 | 53<br>0<br>0                                   | 637<br>41                                                   |
| Duplicates<br>KREF Inserts<br>Discards*                                                            | May<br>43<br>5<br>23<br>20                                              | Jun<br>125<br>6<br>0<br>355                                                     | 55<br>3<br>0<br>19                                           | 12<br>0<br>0                             | 50<br>7<br>0<br>7                                   | 39<br>2<br>0<br>13                                     | 55<br>7<br>0<br>10                                             | 13<br>2<br>17<br>77                                             | 58<br>3<br>0<br>145                                             | 65<br>5<br>0<br>163                                             | 69<br>1<br>0<br>3                                       | 53<br>0<br>0<br>9                              | 637<br>41<br>40<br>821                                      |
| Duplicates<br>KREF Inserts                                                                         | May<br>43<br>5<br>23                                                    | <b>Jun</b> 125 6 0                                                              | 55<br>3<br>0<br>19                                           | 12<br>0<br>0                             | 50<br>7<br>0                                        | 39<br>2<br>0                                           | 55<br>7<br>0                                                   | 13<br>2<br>17                                                   | 58<br>3<br>0<br>145                                             | 65<br>5<br>0                                                    | 69<br>1<br>0<br>3                                       | 53<br>0<br>0<br>9                              | 637<br>41<br>40                                             |
| Duplicates<br>KREF Inserts<br>Discards*                                                            | May<br>43<br>5<br>23<br>20<br>91<br>FY 20                               | Jun<br>125<br>6<br>0<br>355<br>486                                              | 55<br>3<br>0<br>19<br><b>77</b>                              | 12<br>0<br>0<br>0                        | 50<br>7<br>0<br>7<br>64                             | 39<br>2<br>0<br>13<br><b>54</b>                        | 55<br>7<br>0<br>10<br><b>72</b>                                | 13<br>2<br>17<br>77<br><b>109</b>                               | 58<br>3<br>0<br>145<br><b>206</b>                               | 65<br>5<br>0<br>163<br><b>233</b>                               | 69<br>1<br>0<br>3<br><b>73</b>                          | 53<br>0<br>0<br>9<br>9                         | 637<br>41<br>40<br>821<br>1539                              |
| Duplicates<br>KREF Inserts<br>Discards*                                                            | May<br>43<br>5<br>23<br>20<br>91<br>FY 20<br>May                        | Jun<br>125<br>6<br>0<br>355<br>486<br>005<br>Jun                                | 55<br>3<br>0<br>19<br><b>77</b>                              | 12<br>0<br>0<br>0<br>12                  | 50<br>7<br>0<br>7<br>64                             | 39<br>2<br>0<br>13<br>54                               | 55<br>7<br>0<br>10<br>72                                       | 13<br>2<br>17<br>77<br>109                                      | 58<br>3<br>0<br>145<br><b>206</b><br>Jan                        | 65<br>5<br>163<br>233                                           | 69<br>1<br>0<br>3                                       | 53<br>0<br>0<br>9<br>9                         | 637<br>41<br>40<br>821<br>1539                              |
| Duplicates<br>KREF Inserts<br>Discards*<br>Total<br>Me. Doc. inserts                               | May<br>43<br>5<br>23<br>20<br>91<br>FY 20<br>May<br>41                  | Jun<br>125<br>6<br>0<br>355<br><b>486</b><br><b>005</b><br>Jun<br>79            | 55<br>3<br>0<br>19<br>77<br>Jul                              | 12<br>0<br>0<br>0<br>12<br>Aug<br>45     | 50<br>7<br>0<br>7<br>64<br><b>64</b>                | 39<br>2<br>0<br>13<br>54<br>54                         | 55<br>7<br>0<br>10<br>72<br><b>72</b><br><b>Nov</b><br>24      | 13<br>2<br>17<br>77<br><b>109</b><br><b>Dec</b><br>33           | 58<br>3<br>0<br>145<br><b>206</b><br>Jan<br>66                  | 65<br>5<br>0<br>163<br><b>233</b><br><b>Feb</b><br>62           | 69<br>1<br>3<br><b>73</b><br>Mar                        | 53<br>0<br>9<br>9<br>62<br>Apr<br>54           | 637<br>41<br>40<br>821<br>1539<br>Totals<br>565             |
| Duplicates<br>KREF Inserts<br>Discards*<br>Total<br>Me. Doc. inserts<br>Duplicates                 | May<br>43<br>5<br>23<br>20<br>91<br>FY 20<br>May<br>41<br>0             | Jun<br>125<br>6<br>0<br>355<br><b>486</b><br><b>005</b><br>Jun<br>79<br>1       | 55<br>3<br>0<br>19<br><b>77</b><br>Jul<br>52<br>5            | 12<br>0<br>0<br>0<br>12<br>12<br>45<br>2 | 50<br>7<br>0<br>7<br>64<br>64<br>8<br>8<br>38<br>2  | 39<br>2<br>0<br>13<br>54<br>54<br>0<br>24<br>0         | 55<br>7<br>0<br>10<br>72<br><b>72</b><br><b>Nov</b><br>24<br>1 | 13<br>2<br>17<br>77<br>109<br>Dec<br>33<br>1                    | 58<br>3<br>0<br>145<br><b>206</b><br>Jan<br>66<br>3             | 65<br>5<br>163<br><b>233</b><br><b>Feb</b><br>62<br>2           | 69<br>1<br>3<br><b>73</b><br><b>Mar</b><br>47<br>0      | 53<br>0<br>0<br>9<br>9<br>62<br>62<br>54<br>54 | 637<br>41<br>40<br>821<br>1539<br>Totals<br>565<br>17       |
| Duplicates<br>KREF Inserts<br>Discards*<br>Total<br>Me. Doc. inserts<br>Duplicates<br>KREF Inserts | May<br>43<br>5<br>23<br>20<br>91<br><b>FY 20</b><br>May<br>41<br>0<br>0 | Jun<br>125<br>6<br>0<br>355<br><b>486</b><br><b>005</b><br>Jun<br>79<br>1<br>38 | 55<br>3<br>0<br>19<br><b>77</b><br><b>77</b><br>52<br>5<br>0 | 12<br>0<br>0<br>0<br>12<br>45<br>2<br>0  | 50<br>7<br>0<br>7<br>64<br>64<br>38<br>38<br>2<br>0 | 39<br>2<br>0<br>13<br>54<br><b>Oct</b><br>24<br>0<br>0 | 55<br>7<br>0<br>10<br>72<br><b>72</b><br>24<br>1<br>0          | 13<br>2<br>17<br>77<br><b>109</b><br><b>Dec</b><br>33<br>1<br>0 | 58<br>3<br>0<br>145<br><b>206</b><br><b>Jan</b><br>66<br>3<br>0 | 65<br>5<br>0<br>163<br><b>233</b><br><b>Feb</b><br>62<br>2<br>0 | 69<br>1<br>3<br><b>73</b><br><b>Mar</b><br>47<br>0<br>0 | 53<br>0<br>9<br>9<br>62<br>62<br>54<br>0<br>0  | 637<br>41<br>40<br>821<br>1539<br>Totals<br>565<br>17<br>38 |
| Duplicates<br>KREF Inserts<br>Discards*<br>Total<br>Me. Doc. inserts<br>Duplicates                 | May<br>43<br>5<br>23<br>20<br>91<br>FY 20<br>May<br>41<br>0             | Jun<br>125<br>6<br>0<br>355<br><b>486</b><br><b>005</b><br>Jun<br>79<br>1       | 55<br>3<br>0<br>19<br><b>77</b><br>Jul<br>52<br>5            | 12<br>0<br>0<br>0<br>12<br>12<br>45<br>2 | 50<br>7<br>0<br>7<br>64<br>64<br>8<br>8<br>38<br>2  | 39<br>2<br>0<br>13<br>54<br>54<br>0<br>24<br>0         | 55<br>7<br>0<br>10<br>72<br><b>72</b><br><b>Nov</b><br>24<br>1 | 13<br>2<br>17<br>77<br>109<br>Dec<br>33<br>1                    | 58<br>3<br>0<br>145<br><b>206</b><br>Jan<br>66<br>3             | 65<br>5<br>163<br><b>233</b><br><b>Feb</b><br>62<br>2           | 69<br>1<br>3<br><b>73</b><br><b>Mar</b><br>47<br>0      | 53<br>0<br>0<br>9<br>9<br>62<br>62<br>54<br>54 | 637<br>41<br>40<br>821<br>1539<br>Totals<br>565<br>17       |
| Duplicates<br>KREF Inserts<br>Discards*<br>Total<br>Me. Doc. inserts<br>Duplicates<br>KREF Inserts | May<br>43<br>5<br>23<br>20<br>91<br><b>FY 20</b><br>May<br>41<br>0<br>0 | Jun<br>125<br>6<br>0<br>355<br><b>486</b><br><b>005</b><br>Jun<br>79<br>1<br>38 | 55<br>3<br>0<br>19<br><b>77</b><br><b>77</b><br>52<br>5<br>0 | 12<br>0<br>0<br>0<br>12<br>45<br>2<br>0  | 50<br>7<br>0<br>7<br>64<br>64<br>38<br>38<br>2<br>0 | 39<br>2<br>0<br>13<br>54<br><b>Oct</b><br>24<br>0<br>0 | 55<br>7<br>0<br>10<br>72<br><b>72</b><br>24<br>1<br>0          | 13<br>2<br>17<br>77<br><b>109</b><br><b>Dec</b><br>33<br>1<br>0 | 58<br>3<br>0<br>145<br><b>206</b><br>3<br>66<br>3<br>0<br>7     | 65<br>5<br>0<br>163<br><b>233</b><br><b>Feb</b><br>62<br>2<br>0 | 69<br>1<br>3<br><b>73</b><br><b>Mar</b><br>47<br>0<br>0 | 53<br>0<br>9<br>9<br>62<br>62<br>54<br>0<br>0  | 637<br>41<br>40<br>821<br>1539<br>Totals<br>565<br>17<br>38 |

\* Discards are uncataloged items which are no longer needed (e.g. newsletters). They are tallied in the same way as the inserts and duplicates.