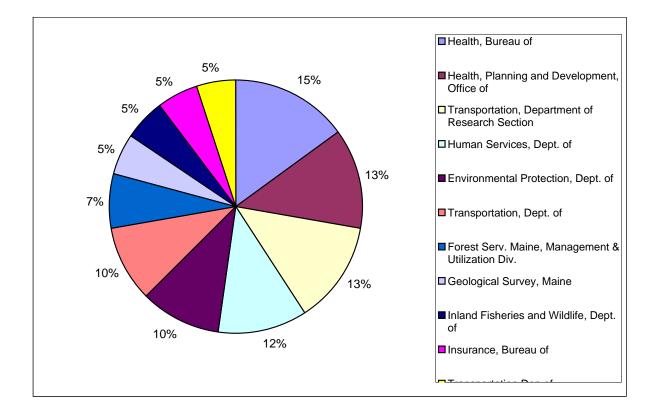

### **Top 10 Cataloged Maine Government Documents**

| Call # | Issuing Body                                                    | Vol. |
|--------|-----------------------------------------------------------------|------|
| H 40/2 | Health, Bureau of                                               | 34   |
| H 40/7 | Health, Planning and Development, Office of                     | 29   |
| T 76/1 | Transportation, Department of Research Section                  | 29   |
| H 40   | Human Services, Dept. of                                        | 26   |
| E 58   | Environmental Protection, Dept. of                              | 23   |
| T 76   | Transportation, Dept. of                                        | 22   |
| F 75/3 | Forest Serv. Maine, Management & Utilization Div.               | 16   |
| G 34   | Geological Survey, Maine                                        | 12   |
| I 54   | Inland Fisheries and Wildlife, Dept. of                         | 12   |
| I 59   | Insurance, Bureau of                                            | 12   |
| T 76/3 | Transportation, Dep. of Planning, Research & Community Services | 11   |