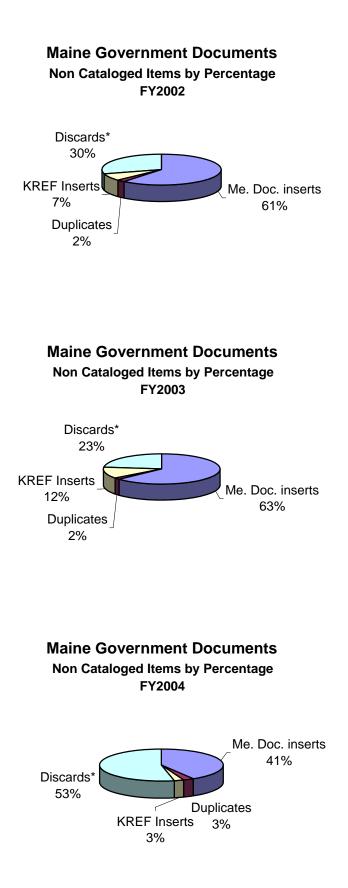

## FY 2002

|                                                                                                    |                                                                         | -                                                                               |                                                              | -                                        |                                                     | -                                                      |                                                                | _                                                               | -                                                               |                                                                 |                                                         | -                                              | _                                                           |
|----------------------------------------------------------------------------------------------------|-------------------------------------------------------------------------|---------------------------------------------------------------------------------|--------------------------------------------------------------|------------------------------------------|-----------------------------------------------------|--------------------------------------------------------|----------------------------------------------------------------|-----------------------------------------------------------------|-----------------------------------------------------------------|-----------------------------------------------------------------|---------------------------------------------------------|------------------------------------------------|-------------------------------------------------------------|
|                                                                                                    | May                                                                     | Jun                                                                             |                                                              | Aug                                      | Sep                                                 |                                                        | Nov                                                            | Dec                                                             | Jan                                                             | Feb                                                             | Mar                                                     | Apr                                            | Totals                                                      |
| Me. Doc. inserts                                                                                   | 33                                                                      | 47                                                                              | 45                                                           | 11                                       | 25                                                  | 98                                                     | 75                                                             | 48                                                              | 166                                                             | 123                                                             | 40                                                      | 111                                            | 822                                                         |
| Duplicates                                                                                         | 1                                                                       | 0                                                                               | 0                                                            | 2                                        | 2                                                   | 1                                                      | 0                                                              | 1                                                               | 2                                                               | 1                                                               | 1                                                       | 19                                             | 30                                                          |
| KREF Inserts                                                                                       | 0                                                                       | 0                                                                               | 0                                                            | 0                                        | 1                                                   | 0                                                      | 42                                                             | 0                                                               |                                                                 | 6                                                               | 14                                                      | 37                                             | 100                                                         |
| Discards*                                                                                          | 0                                                                       | 0                                                                               | 0                                                            | 4                                        | 1                                                   | 5                                                      | 27                                                             | 4                                                               | 157                                                             | 20                                                              | 71                                                      | 110                                            | 399                                                         |
|                                                                                                    |                                                                         |                                                                                 |                                                              |                                          |                                                     |                                                        |                                                                |                                                                 |                                                                 |                                                                 |                                                         |                                                |                                                             |
| Total                                                                                              | 34                                                                      | 47                                                                              | 45                                                           | 17                                       | 29                                                  | 104                                                    | 144                                                            | 53                                                              | 325                                                             | 150                                                             | 126                                                     | 277                                            | 1351                                                        |
|                                                                                                    | FY 20                                                                   |                                                                                 |                                                              | <b>A</b>                                 | 0.017                                               | 0                                                      | Next                                                           | Dee                                                             | Inn                                                             | <b>F</b> eb                                                     | 84                                                      | <b>A</b>                                       | Tetele                                                      |
|                                                                                                    | May                                                                     | Jun                                                                             |                                                              | Aug                                      | Sep                                                 |                                                        | Nov                                                            | Dec                                                             | Jan                                                             | Feb                                                             | Mar                                                     | Apr                                            | Totals                                                      |
| Me. Doc. inserts                                                                                   | 42                                                                      | 30                                                                              | 68                                                           | 73                                       | 54                                                  | 39                                                     | 56                                                             | 28                                                              |                                                                 | 76                                                              | 64                                                      |                                                | 538                                                         |
| Duplicates                                                                                         | 0                                                                       | 1                                                                               | 1                                                            | 1                                        | 0                                                   | 1                                                      | 4                                                              | 1                                                               | 0                                                               | 1                                                               | 3                                                       |                                                | 13                                                          |
| KREF Inserts                                                                                       | 92                                                                      | 0                                                                               | 12                                                           | 0                                        | 0<br>15                                             | 0                                                      | 0<br>13                                                        | 0<br>6                                                          |                                                                 | 0                                                               | 0                                                       |                                                | 104                                                         |
| Discards*                                                                                          | 12                                                                      | 1                                                                               | 44                                                           | 88                                       | 15                                                  | 5                                                      | 13                                                             | 6                                                               | 0                                                               | 13                                                              | 0                                                       |                                                | 197                                                         |
| Total                                                                                              | 146                                                                     | 32                                                                              | 125                                                          | 162                                      | 69                                                  | 45                                                     | 73                                                             | 35                                                              | 8                                                               | 90                                                              | 67                                                      | 0                                              | 852                                                         |
| Total                                                                                              | 140                                                                     | 52                                                                              | 123                                                          | 102                                      | 03                                                  | 43                                                     | 13                                                             | 33                                                              | 0                                                               | 30                                                              | 07                                                      | U                                              | 032                                                         |
|                                                                                                    | -                                                                       |                                                                                 |                                                              |                                          |                                                     |                                                        |                                                                |                                                                 |                                                                 |                                                                 |                                                         |                                                |                                                             |
|                                                                                                    | FY 20                                                                   |                                                                                 |                                                              |                                          | •                                                   |                                                        |                                                                |                                                                 |                                                                 |                                                                 |                                                         |                                                |                                                             |
|                                                                                                    | Мау                                                                     | Jun                                                                             |                                                              | Aug                                      | Sep                                                 |                                                        | Nov                                                            | Dec                                                             |                                                                 | Feb                                                             | Mar                                                     | Apr                                            | Totals                                                      |
| Me. Doc. inserts                                                                                   | <b>May</b>                                                              | <b>Jun</b><br>125                                                               | 55                                                           | 12                                       | 50                                                  | 39                                                     | 55                                                             | 13                                                              | 58                                                              | 65                                                              | 69                                                      | 53                                             | 637                                                         |
| Duplicates                                                                                         | <b>May</b> 43 5                                                         | <b>Jun</b><br>125<br>6                                                          | 55<br>3                                                      | 12<br>0                                  | 50<br>7                                             | 39<br>2                                                | 55<br>7                                                        | <br>13<br>2                                                     | 58<br>3                                                         | 65<br>5                                                         | 69<br>1                                                 | 53<br>0                                        | 637<br>41                                                   |
| Duplicates<br>KREF Inserts                                                                         | May<br>43<br>5<br>23                                                    | <b>Jun</b> 125 6 0                                                              | 55<br>3<br>0                                                 | 12<br>0<br>0                             | 50<br>7<br>0                                        | 39<br>2<br>0                                           | 55<br>7<br>0                                                   | 13<br>2<br>17                                                   | 58<br>3<br>0                                                    | 65<br>5<br>0                                                    | 69<br>1<br>0                                            | 53<br>0<br>0                                   | 637<br>41<br>40                                             |
| Duplicates                                                                                         | <b>May</b> 43 5                                                         | <b>Jun</b><br>125<br>6                                                          | 55<br>3                                                      | 12<br>0                                  | 50<br>7                                             | 39<br>2                                                | 55<br>7                                                        | <br>13<br>2                                                     | 58<br>3                                                         | 65<br>5                                                         | 69<br>1                                                 | 53<br>0<br>0                                   | 637<br>41                                                   |
| Duplicates<br>KREF Inserts<br>Discards*                                                            | May<br>43<br>5<br>23<br>20                                              | Jun<br>125<br>6<br>0<br>355                                                     | 55<br>3<br>0<br>19                                           | 12<br>0<br>0                             | 50<br>7<br>0<br>7                                   | 39<br>2<br>0<br>13                                     | 55<br>7<br>0<br>10                                             | 13<br>2<br>17<br>77                                             | 58<br>3<br>0<br>145                                             | 65<br>5<br>0<br>163                                             | 69<br>1<br>0<br>3                                       | 53<br>0<br>0<br>9                              | 637<br>41<br>40<br>821                                      |
| Duplicates<br>KREF Inserts                                                                         | May<br>43<br>5<br>23                                                    | <b>Jun</b> 125 6 0                                                              | 55<br>3<br>0<br>19                                           | 12<br>0<br>0                             | 50<br>7<br>0                                        | 39<br>2<br>0                                           | 55<br>7<br>0                                                   | 13<br>2<br>17                                                   | 58<br>3<br>0<br>145                                             | 65<br>5<br>0                                                    | 69<br>1<br>0<br>3                                       | 53<br>0<br>0<br>9                              | 637<br>41<br>40                                             |
| Duplicates<br>KREF Inserts<br>Discards*                                                            | May<br>43<br>5<br>23<br>20<br>91<br>FY 20                               | Jun<br>125<br>6<br>0<br>355<br>486                                              | 55<br>3<br>0<br>19<br><b>77</b>                              | 12<br>0<br>0<br>0                        | 50<br>7<br>0<br>7<br>64                             | 39<br>2<br>0<br>13<br><b>54</b>                        | 55<br>7<br>0<br>10<br><b>72</b>                                | 13<br>2<br>17<br>77<br><b>109</b>                               | 58<br>3<br>0<br>145<br><b>206</b>                               | 65<br>5<br>0<br>163<br><b>233</b>                               | 69<br>1<br>0<br>3<br><b>73</b>                          | 53<br>0<br>0<br>9<br>9                         | 637<br>41<br>40<br>821<br>1539                              |
| Duplicates<br>KREF Inserts<br>Discards*                                                            | May<br>43<br>5<br>23<br>20<br>91<br>FY 20<br>May                        | Jun<br>125<br>6<br>0<br>355<br>486<br>005<br>Jun                                | 55<br>3<br>0<br>19<br><b>77</b>                              | 12<br>0<br>0<br>0<br>12                  | 50<br>7<br>0<br>7<br>64                             | 39<br>2<br>0<br>13<br>54                               | 55<br>7<br>0<br>10<br>72                                       | 13<br>2<br>17<br>77<br>109                                      | 58<br>3<br>0<br>145<br><b>206</b><br>Jan                        | 65<br>5<br>163<br>233                                           | 69<br>1<br>0<br>3                                       | 53<br>0<br>0<br>9<br>9                         | 637<br>41<br>40<br>821<br>1539                              |
| Duplicates<br>KREF Inserts<br>Discards*<br>Total<br>Me. Doc. inserts                               | May<br>43<br>5<br>23<br>20<br>91<br>FY 20<br>May<br>41                  | Jun<br>125<br>6<br>0<br>355<br><b>486</b><br><b>005</b><br>Jun<br>79            | 55<br>3<br>0<br>19<br>77<br>Jul                              | 12<br>0<br>0<br>0<br>12<br>Aug<br>45     | 50<br>7<br>0<br>7<br>64<br><b>64</b>                | 39<br>2<br>0<br>13<br>54<br>54                         | 55<br>7<br>0<br>10<br>72<br><b>72</b><br><b>Nov</b><br>24      | 13<br>2<br>17<br>77<br><b>109</b><br><b>Dec</b><br>33           | 58<br>3<br>0<br>145<br><b>206</b><br>Jan<br>66                  | 65<br>5<br>0<br>163<br><b>233</b><br><b>Feb</b><br>62           | 69<br>1<br>3<br><b>73</b><br>Mar                        | 53<br>0<br>9<br>9<br>62<br>Apr<br>54           | 637<br>41<br>40<br>821<br>1539<br>Totals<br>565             |
| Duplicates<br>KREF Inserts<br>Discards*<br>Total<br>Me. Doc. inserts<br>Duplicates                 | May<br>43<br>5<br>23<br>20<br>91<br>FY 20<br>May<br>41<br>0             | Jun<br>125<br>6<br>0<br>355<br><b>486</b><br><b>005</b><br>Jun<br>79<br>1       | 55<br>3<br>0<br>19<br><b>77</b><br>Jul<br>52<br>5            | 12<br>0<br>0<br>0<br>12<br>12<br>45<br>2 | 50<br>7<br>0<br>7<br>64<br>64<br>8<br>8<br>38<br>2  | 39<br>2<br>0<br>13<br>54<br>54<br>0<br>24<br>0         | 55<br>7<br>0<br>10<br>72<br><b>72</b><br><b>Nov</b><br>24<br>1 | 13<br>2<br>17<br>77<br>109<br>Dec<br>33<br>1                    | 58<br>3<br>0<br>145<br><b>206</b><br>Jan<br>66<br>3             | 65<br>5<br>163<br><b>233</b><br><b>Feb</b><br>62<br>2           | 69<br>1<br>3<br><b>73</b><br><b>Mar</b><br>47<br>0      | 53<br>0<br>0<br>9<br>9<br>62<br>62<br>54<br>54 | 637<br>41<br>40<br>821<br>1539<br>Totals<br>565<br>17       |
| Duplicates<br>KREF Inserts<br>Discards*<br>Total<br>Me. Doc. inserts<br>Duplicates<br>KREF Inserts | May<br>43<br>5<br>23<br>20<br>91<br><b>FY 20</b><br>May<br>41<br>0<br>0 | Jun<br>125<br>6<br>0<br>355<br><b>486</b><br><b>005</b><br>Jun<br>79<br>1<br>38 | 55<br>3<br>0<br>19<br><b>77</b><br><b>77</b><br>52<br>5<br>0 | 12<br>0<br>0<br>0<br>12<br>45<br>2<br>0  | 50<br>7<br>0<br>7<br>64<br>64<br>38<br>38<br>2<br>0 | 39<br>2<br>0<br>13<br>54<br><b>Oct</b><br>24<br>0<br>0 | 55<br>7<br>0<br>10<br>72<br><b>72</b><br>24<br>1<br>0          | 13<br>2<br>17<br>77<br><b>109</b><br><b>Dec</b><br>33<br>1<br>0 | 58<br>3<br>0<br>145<br><b>206</b><br><b>Jan</b><br>66<br>3<br>0 | 65<br>5<br>0<br>163<br><b>233</b><br><b>Feb</b><br>62<br>2<br>0 | 69<br>1<br>3<br><b>73</b><br><b>Mar</b><br>47<br>0<br>0 | 53<br>0<br>9<br>9<br>62<br>62<br>54<br>0<br>0  | 637<br>41<br>40<br>821<br>1539<br>Totals<br>565<br>17<br>38 |
| Duplicates<br>KREF Inserts<br>Discards*<br>Total<br>Me. Doc. inserts<br>Duplicates                 | May<br>43<br>5<br>23<br>20<br>91<br>FY 20<br>May<br>41<br>0             | Jun<br>125<br>6<br>0<br>355<br><b>486</b><br><b>005</b><br>Jun<br>79<br>1       | 55<br>3<br>0<br>19<br><b>77</b><br>Jul<br>52<br>5            | 12<br>0<br>0<br>0<br>12<br>12<br>45<br>2 | 50<br>7<br>0<br>7<br>64<br>64<br>8<br>8<br>38<br>2  | 39<br>2<br>0<br>13<br>54<br>54<br>0<br>24<br>0         | 55<br>7<br>0<br>10<br>72<br><b>72</b><br><b>Nov</b><br>24<br>1 | 13<br>2<br>17<br>77<br>109<br>Dec<br>33<br>1                    | 58<br>3<br>0<br>145<br><b>206</b><br>Jan<br>66<br>3             | 65<br>5<br>163<br><b>233</b><br><b>Feb</b><br>62<br>2           | 69<br>1<br>3<br><b>73</b><br><b>Mar</b><br>47<br>0      | 53<br>0<br>0<br>9<br>9<br>62<br>62<br>54<br>54 | 637<br>41<br>40<br>821<br>1539<br>Totals<br>565<br>17       |
| Duplicates<br>KREF Inserts<br>Discards*<br>Total<br>Me. Doc. inserts<br>Duplicates<br>KREF Inserts | May<br>43<br>5<br>23<br>20<br>91<br><b>FY 20</b><br>May<br>41<br>0<br>0 | Jun<br>125<br>6<br>0<br>355<br><b>486</b><br><b>005</b><br>Jun<br>79<br>1<br>38 | 55<br>3<br>0<br>19<br><b>77</b><br><b>77</b><br>52<br>5<br>0 | 12<br>0<br>0<br>0<br>12<br>45<br>2<br>0  | 50<br>7<br>0<br>7<br>64<br>64<br>38<br>38<br>2<br>0 | 39<br>2<br>0<br>13<br>54<br><b>Oct</b><br>24<br>0<br>0 | 55<br>7<br>0<br>10<br>72<br><b>72</b><br>24<br>1<br>0          | 13<br>2<br>17<br>77<br><b>109</b><br><b>Dec</b><br>33<br>1<br>0 | 58<br>3<br>0<br>145<br><b>206</b><br>3<br>66<br>3<br>0<br>7     | 65<br>5<br>0<br>163<br><b>233</b><br><b>Feb</b><br>62<br>2<br>0 | 69<br>1<br>3<br><b>73</b><br><b>Mar</b><br>47<br>0<br>0 | 53<br>0<br>9<br>9<br>62<br>62<br>54<br>0<br>0  | 637<br>41<br>40<br>821<br>1539<br>Totals<br>565<br>17<br>38 |

\* Discards are uncataloged items which are no longer needed (e.g. newsletters). They are tallied in the same way as the inserts and duplicates.