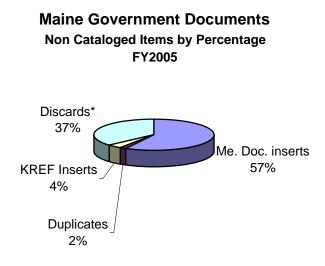

## FY 2002

|                                                                                                    |                                                                         | -                                                                               |                                                              | -                                        |                                                     | -                                                      |                                                                | _                                                               | -                                                               |                                                                 |                                                         | -                                              | _                                                           |
|----------------------------------------------------------------------------------------------------|-------------------------------------------------------------------------|---------------------------------------------------------------------------------|--------------------------------------------------------------|------------------------------------------|-----------------------------------------------------|--------------------------------------------------------|----------------------------------------------------------------|-----------------------------------------------------------------|-----------------------------------------------------------------|-----------------------------------------------------------------|---------------------------------------------------------|------------------------------------------------|-------------------------------------------------------------|
|                                                                                                    | May                                                                     | Jun                                                                             |                                                              | Aug                                      | Sep                                                 |                                                        | Nov                                                            | Dec                                                             | Jan                                                             | Feb                                                             | Mar                                                     | Apr                                            | Totals                                                      |
| Me. Doc. inserts                                                                                   | 33                                                                      | 47                                                                              | 45                                                           | 11                                       | 25                                                  | 98                                                     | 75                                                             | 48                                                              | 166                                                             | 123                                                             | 40                                                      | 111                                            | 822                                                         |
| Duplicates                                                                                         | 1                                                                       | 0                                                                               | 0                                                            | 2                                        | 2                                                   | 1                                                      | 0                                                              | 1                                                               | 2                                                               | 1                                                               | 1                                                       | 19                                             | 30                                                          |
| KREF Inserts                                                                                       | 0                                                                       | 0                                                                               | 0                                                            | 0                                        | 1                                                   | 0                                                      | 42                                                             | 0                                                               |                                                                 | 6                                                               | 14                                                      | 37                                             | 100                                                         |
| Discards*                                                                                          | 0                                                                       | 0                                                                               | 0                                                            | 4                                        | 1                                                   | 5                                                      | 27                                                             | 4                                                               | 157                                                             | 20                                                              | 71                                                      | 110                                            | 399                                                         |
|                                                                                                    |                                                                         |                                                                                 |                                                              |                                          |                                                     |                                                        |                                                                |                                                                 |                                                                 |                                                                 |                                                         |                                                |                                                             |
| Total                                                                                              | 34                                                                      | 47                                                                              | 45                                                           | 17                                       | 29                                                  | 104                                                    | 144                                                            | 53                                                              | 325                                                             | 150                                                             | 126                                                     | 277                                            | 1351                                                        |
|                                                                                                    | FY 20                                                                   |                                                                                 |                                                              | <b>A</b>                                 | 0.017                                               | 0                                                      | Next                                                           | Dee                                                             | Inn                                                             | <b>F</b> eb                                                     | 84                                                      | <b>A</b>                                       | Tetele                                                      |
|                                                                                                    | May                                                                     | Jun                                                                             |                                                              | Aug                                      | Sep                                                 |                                                        | Nov                                                            | Dec                                                             | Jan                                                             | Feb                                                             | Mar                                                     | Apr                                            | Totals                                                      |
| Me. Doc. inserts                                                                                   | 42                                                                      | 30                                                                              | 68                                                           | 73                                       | 54                                                  | 39                                                     | 56                                                             | 28                                                              |                                                                 | 76                                                              | 64                                                      |                                                | 538                                                         |
| Duplicates                                                                                         | 0                                                                       | 1                                                                               | 1                                                            | 1                                        | 0                                                   | 1                                                      | 4                                                              | 1                                                               | 0                                                               | 1                                                               | 3                                                       |                                                | 13                                                          |
| KREF Inserts                                                                                       | 92                                                                      | 0                                                                               | 12                                                           | 0                                        | 0<br>15                                             | 0                                                      | 0<br>13                                                        | 0<br>6                                                          |                                                                 | 0                                                               | 0                                                       |                                                | 104                                                         |
| Discards*                                                                                          | 12                                                                      | 1                                                                               | 44                                                           | 88                                       | 15                                                  | 5                                                      | 13                                                             | 6                                                               | 0                                                               | 13                                                              | 0                                                       |                                                | 197                                                         |
| Total                                                                                              | 146                                                                     | 32                                                                              | 125                                                          | 162                                      | 69                                                  | 45                                                     | 73                                                             | 35                                                              | 8                                                               | 90                                                              | 67                                                      | 0                                              | 852                                                         |
| Total                                                                                              | 140                                                                     | 52                                                                              | 123                                                          | 102                                      | 03                                                  | 43                                                     | 13                                                             | 33                                                              | 0                                                               | 30                                                              | 07                                                      | U                                              | 032                                                         |
|                                                                                                    | -                                                                       |                                                                                 |                                                              |                                          |                                                     |                                                        |                                                                |                                                                 |                                                                 |                                                                 |                                                         |                                                |                                                             |
|                                                                                                    | FY 20                                                                   |                                                                                 |                                                              |                                          | •                                                   |                                                        |                                                                |                                                                 |                                                                 |                                                                 |                                                         |                                                |                                                             |
|                                                                                                    | Мау                                                                     | Jun                                                                             |                                                              | Aug                                      | Sep                                                 |                                                        | Nov                                                            | Dec                                                             |                                                                 | Feb                                                             | Mar                                                     | Apr                                            | Totals                                                      |
| Me. Doc. inserts                                                                                   | <b>May</b>                                                              | <b>Jun</b><br>125                                                               | 55                                                           | 12                                       | 50                                                  | 39                                                     | 55                                                             | 13                                                              | 58                                                              | 65                                                              | 69                                                      | 53                                             | 637                                                         |
| Duplicates                                                                                         | <b>May</b> 43 5                                                         | <b>Jun</b><br>125<br>6                                                          | 55<br>3                                                      | 12<br>0                                  | 50<br>7                                             | 39<br>2                                                | 55<br>7                                                        | <br>13<br>2                                                     | 58<br>3                                                         | 65<br>5                                                         | 69<br>1                                                 | 53<br>0                                        | 637<br>41                                                   |
| Duplicates<br>KREF Inserts                                                                         | May<br>43<br>5<br>23                                                    | <b>Jun</b> 125 6 0                                                              | 55<br>3<br>0                                                 | 12<br>0<br>0                             | 50<br>7<br>0                                        | 39<br>2<br>0                                           | 55<br>7<br>0                                                   | 13<br>2<br>17                                                   | 58<br>3<br>0                                                    | 65<br>5<br>0                                                    | 69<br>1<br>0                                            | 53<br>0<br>0                                   | 637<br>41<br>40                                             |
| Duplicates                                                                                         | <b>May</b> 43 5                                                         | <b>Jun</b><br>125<br>6                                                          | 55<br>3                                                      | 12<br>0                                  | 50<br>7                                             | 39<br>2                                                | 55<br>7                                                        | <br>13<br>2                                                     | 58<br>3                                                         | 65<br>5                                                         | 69<br>1                                                 | 53<br>0<br>0                                   | 637<br>41                                                   |
| Duplicates<br>KREF Inserts<br>Discards*                                                            | May<br>43<br>5<br>23<br>20                                              | Jun<br>125<br>6<br>0<br>355                                                     | 55<br>3<br>0<br>19                                           | 12<br>0<br>0                             | 50<br>7<br>0<br>7                                   | 39<br>2<br>0<br>13                                     | 55<br>7<br>0<br>10                                             | 13<br>2<br>17<br>77                                             | 58<br>3<br>0<br>145                                             | 65<br>5<br>0<br>163                                             | 69<br>1<br>0<br>3                                       | 53<br>0<br>0<br>9                              | 637<br>41<br>40<br>821                                      |
| Duplicates<br>KREF Inserts                                                                         | May<br>43<br>5<br>23                                                    | <b>Jun</b> 125 6 0                                                              | 55<br>3<br>0<br>19                                           | 12<br>0<br>0                             | 50<br>7<br>0                                        | 39<br>2<br>0                                           | 55<br>7<br>0                                                   | 13<br>2<br>17                                                   | 58<br>3<br>0<br>145                                             | 65<br>5<br>0                                                    | 69<br>1<br>0<br>3                                       | 53<br>0<br>0<br>9                              | 637<br>41<br>40                                             |
| Duplicates<br>KREF Inserts<br>Discards*                                                            | May<br>43<br>5<br>23<br>20<br>91<br>FY 20                               | Jun<br>125<br>6<br>0<br>355<br>486                                              | 55<br>3<br>0<br>19<br><b>77</b>                              | 12<br>0<br>0<br>0                        | 50<br>7<br>0<br>7<br>64                             | 39<br>2<br>0<br>13<br><b>54</b>                        | 55<br>7<br>0<br>10<br><b>72</b>                                | 13<br>2<br>17<br>77<br><b>109</b>                               | 58<br>3<br>0<br>145<br><b>206</b>                               | 65<br>5<br>0<br>163<br><b>233</b>                               | 69<br>1<br>0<br>3<br><b>73</b>                          | 53<br>0<br>0<br>9<br>9                         | 637<br>41<br>40<br>821<br>1539                              |
| Duplicates<br>KREF Inserts<br>Discards*                                                            | May<br>43<br>5<br>23<br>20<br>91<br>FY 20<br>May                        | Jun<br>125<br>6<br>0<br>355<br>486<br>005<br>Jun                                | 55<br>3<br>0<br>19<br><b>77</b>                              | 12<br>0<br>0<br>0<br>12                  | 50<br>7<br>0<br>7<br>64                             | 39<br>2<br>0<br>13<br>54                               | 55<br>7<br>0<br>10<br>72                                       | 13<br>2<br>17<br>77<br>109                                      | 58<br>3<br>0<br>145<br><b>206</b><br>Jan                        | 65<br>5<br>163<br>233                                           | 69<br>1<br>0<br>3                                       | 53<br>0<br>0<br>9<br>9                         | 637<br>41<br>40<br>821<br>1539                              |
| Duplicates<br>KREF Inserts<br>Discards*<br>Total<br>Me. Doc. inserts                               | May<br>43<br>5<br>23<br>20<br>91<br>FY 20<br>May<br>41                  | Jun<br>125<br>6<br>0<br>355<br><b>486</b><br><b>005</b><br>Jun<br>79            | 55<br>3<br>0<br>19<br>77<br>Jul                              | 12<br>0<br>0<br>0<br>12<br>Aug<br>45     | 50<br>7<br>0<br>7<br>64<br><b>64</b>                | 39<br>2<br>0<br>13<br>54<br>54                         | 55<br>7<br>0<br>10<br>72<br><b>72</b><br><b>Nov</b><br>24      | 13<br>2<br>17<br>77<br><b>109</b><br><b>Dec</b><br>33           | 58<br>3<br>0<br>145<br><b>206</b><br>Jan<br>66                  | 65<br>5<br>0<br>163<br><b>233</b><br><b>Feb</b><br>62           | 69<br>1<br>3<br><b>73</b><br>Mar                        | 53<br>0<br>9<br>9<br>62<br>Apr<br>54           | 637<br>41<br>40<br>821<br>1539<br>Totals<br>565             |
| Duplicates<br>KREF Inserts<br>Discards*<br>Total<br>Me. Doc. inserts<br>Duplicates                 | May<br>43<br>5<br>23<br>20<br>91<br>FY 20<br>May<br>41<br>0             | Jun<br>125<br>6<br>0<br>355<br><b>486</b><br><b>005</b><br>Jun<br>79<br>1       | 55<br>3<br>0<br>19<br><b>77</b><br>Jul<br>52<br>5            | 12<br>0<br>0<br>0<br>12<br>12<br>45<br>2 | 50<br>7<br>0<br>7<br>64<br>64<br>8<br>8<br>38<br>2  | 39<br>2<br>0<br>13<br>54<br>54<br>0<br>24<br>0         | 55<br>7<br>0<br>10<br>72<br><b>72</b><br><b>Nov</b><br>24<br>1 | 13<br>2<br>17<br>77<br>109<br>Dec<br>33<br>1                    | 58<br>3<br>0<br>145<br><b>206</b><br>Jan<br>66<br>3             | 65<br>5<br>163<br><b>233</b><br><b>Feb</b><br>62<br>2           | 69<br>1<br>3<br><b>73</b><br><b>Mar</b><br>47<br>0      | 53<br>0<br>0<br>9<br>9<br>62<br>62<br>54<br>54 | 637<br>41<br>40<br>821<br>1539<br>Totals<br>565<br>17       |
| Duplicates<br>KREF Inserts<br>Discards*<br>Total<br>Me. Doc. inserts<br>Duplicates<br>KREF Inserts | May<br>43<br>5<br>23<br>20<br>91<br><b>FY 20</b><br>May<br>41<br>0<br>0 | Jun<br>125<br>6<br>0<br>355<br><b>486</b><br><b>005</b><br>Jun<br>79<br>1<br>38 | 55<br>3<br>0<br>19<br><b>77</b><br><b>77</b><br>52<br>5<br>0 | 12<br>0<br>0<br>0<br>12<br>45<br>2<br>0  | 50<br>7<br>0<br>7<br>64<br>64<br>38<br>38<br>2<br>0 | 39<br>2<br>0<br>13<br>54<br><b>Oct</b><br>24<br>0<br>0 | 55<br>7<br>0<br>10<br>72<br><b>72</b><br>24<br>1<br>0          | 13<br>2<br>17<br>77<br><b>109</b><br><b>Dec</b><br>33<br>1<br>0 | 58<br>3<br>0<br>145<br><b>206</b><br><b>Jan</b><br>66<br>3<br>0 | 65<br>5<br>0<br>163<br><b>233</b><br><b>Feb</b><br>62<br>2<br>0 | 69<br>1<br>3<br><b>73</b><br><b>Mar</b><br>47<br>0<br>0 | 53<br>0<br>9<br>9<br>62<br>62<br>54<br>0<br>0  | 637<br>41<br>40<br>821<br>1539<br>Totals<br>565<br>17<br>38 |
| Duplicates<br>KREF Inserts<br>Discards*<br>Total<br>Me. Doc. inserts<br>Duplicates                 | May<br>43<br>5<br>23<br>20<br>91<br>FY 20<br>May<br>41<br>0             | Jun<br>125<br>6<br>0<br>355<br><b>486</b><br><b>005</b><br>Jun<br>79<br>1       | 55<br>3<br>0<br>19<br><b>77</b><br>Jul<br>52<br>5            | 12<br>0<br>0<br>0<br>12<br>12<br>45<br>2 | 50<br>7<br>0<br>7<br>64<br>64<br>8<br>8<br>38<br>2  | 39<br>2<br>0<br>13<br>54<br>54<br>0<br>24<br>0         | 55<br>7<br>0<br>10<br>72<br><b>72</b><br><b>Nov</b><br>24<br>1 | 13<br>2<br>17<br>77<br>109<br>Dec<br>33<br>1                    | 58<br>3<br>0<br>145<br><b>206</b><br>Jan<br>66<br>3             | 65<br>5<br>163<br><b>233</b><br><b>Feb</b><br>62<br>2           | 69<br>1<br>3<br><b>73</b><br><b>Mar</b><br>47<br>0      | 53<br>0<br>0<br>9<br>9<br>62<br>62<br>54<br>54 | 637<br>41<br>40<br>821<br>1539<br>Totals<br>565<br>17       |
| Duplicates<br>KREF Inserts<br>Discards*<br>Total<br>Me. Doc. inserts<br>Duplicates<br>KREF Inserts | May<br>43<br>5<br>23<br>20<br>91<br><b>FY 20</b><br>May<br>41<br>0<br>0 | Jun<br>125<br>6<br>0<br>355<br><b>486</b><br><b>005</b><br>Jun<br>79<br>1<br>38 | 55<br>3<br>0<br>19<br><b>77</b><br><b>77</b><br>52<br>5<br>0 | 12<br>0<br>0<br>0<br>12<br>45<br>2<br>0  | 50<br>7<br>0<br>7<br>64<br>64<br>38<br>38<br>2<br>0 | 39<br>2<br>0<br>13<br>54<br><b>Oct</b><br>24<br>0<br>0 | 55<br>7<br>0<br>10<br>72<br><b>72</b><br>24<br>1<br>0          | 13<br>2<br>17<br>77<br><b>109</b><br><b>Dec</b><br>33<br>1<br>0 | 58<br>3<br>0<br>145<br><b>206</b><br>3<br>66<br>3<br>0<br>7     | 65<br>5<br>0<br>163<br><b>233</b><br><b>Feb</b><br>62<br>2<br>0 | 69<br>1<br>3<br><b>73</b><br><b>Mar</b><br>47<br>0<br>0 | 53<br>0<br>9<br>9<br>62<br>62<br>54<br>0<br>0  | 637<br>41<br>40<br>821<br>1539<br>Totals<br>565<br>17<br>38 |

\* Discards are uncataloged items which are no longer needed (e.g. newsletters). They are tallied in the same way as the inserts and duplicates.