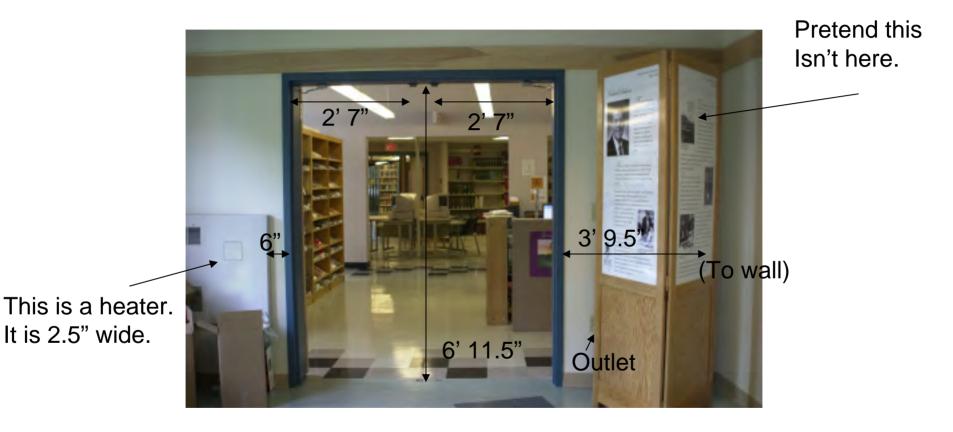

Back entrance (always an open double door):

What are our options here for installation. Please describe where and how the two directional (PCW-SBA02) sensor (s) would be installed? In other words what ways would a horizontal (no reflector) be mounted if it can, and how would you mount the verticals (what angles, etc.)?