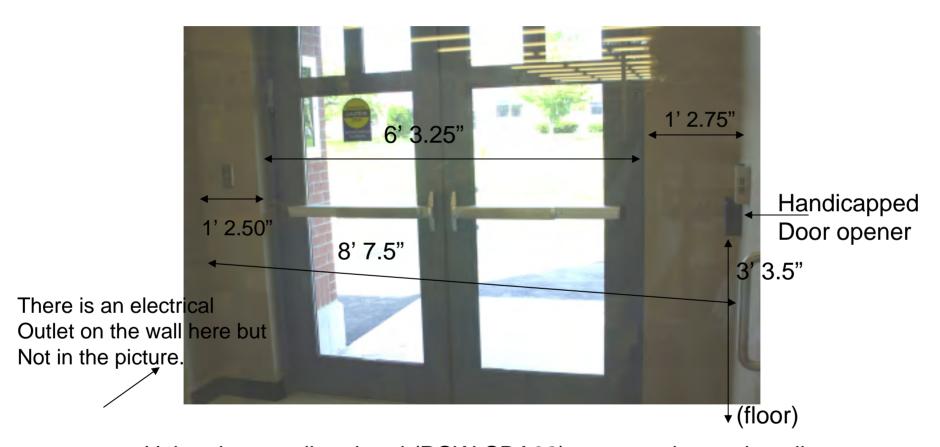

Front entrance (this whole entrance is in a vestibule. Patrons Have the option of going left or right through another set of doors To get to the library):

Using the two directional (PCW-SBA02) sensor, please describe how you would install it here (where and exactly how?). Are there multiple options?