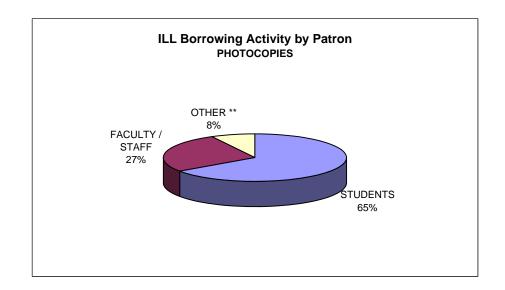

# ILL REQUESTS BY BLAKE LIBRARY (BORROWING ACTIVITY) FY2006

|      | STUDE  | NTS   | FACULTY | / STAFF | OTHE   | R **  | TOTAL  | TOTAL     | TOTAL    | TOTAL     |           |
|------|--------|-------|---------|---------|--------|-------|--------|-----------|----------|-----------|-----------|
|      | COPIES | BOOKS | COPIES  | BOOKS   | COPIES | BOOKS | FILLED | CANCELLED | UNFILLED | REQUESTED | FILL RATE |
| MAY  | 0      | 0     | 1       | 2       | 0      | 0     | 3      | 0         | 0        | 3         | 100.0%    |
| JUN  | 1      | 0     | 1       | 0       | 1      | 0     | 3      | 0         | 0        | 3         | 100.0%    |
| JUL  | 2      | 0     | 0       | 0       | 0      | 0     | 2      | 0         | 0        | 2         | 100.0%    |
| AUG  | 1      | 3     | 7       | 3       | 0      | 0     | 14     | 1         | 1        | 16        | 87.5%     |
| SEP  | 1      | 0     | 6       | 0       | 0      | 0     | 7      | 0         | 0        | 7         | 100.0%    |
| OCT  | 14     | 0     | 1       | 0       | 2      | 1     | 18     | 0         | 1        | 19        | 94.7%     |
| NOV  | 5      | 0     | 1       | 2       | 3      | 0     | 11     | 1         | 0        | 12        | 91.7%     |
| DEC  | 4      | 0     | 1       | 0       | 0      | 2     | 7      | 1         | 0        | 8         | 87.5%     |
| JAN  | 3      | 1     | 5       | 0       | 1      | 0     | 10     | 0         | 1        | 11        | 90.9%     |
| FEB  | 27     | 0     | 3       | 0       | 0      | 0     | 30     | 2         | 0        | 32        | 93.8%     |
| MAR  | 14     | 0     | 5       | 1       | 1      | 0     | 21     | 6         | 0        | 27        | 77.8%     |
| APR  | 3      | 1     | 0       | 1       | 1      | 0     | 6      | 1         | 0        | 7         | 85.7%     |
|      |        |       |         |         |        |       |        |           |          |           |           |
| TOTA | 75     | 5     | 31      | 9       | 9      | 3     | 132    | 12        | 3        | 147       | 89.8%     |