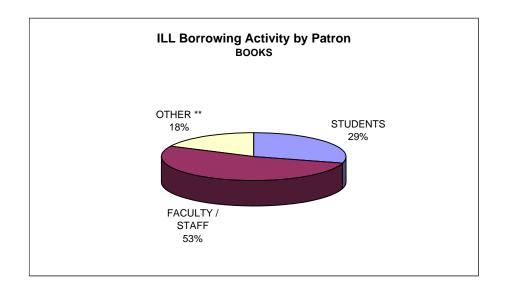

# ILL REQUESTS BY BLAKE LIBRARY (BORROWING ACTIVITY) FY2006

|      | STUDE  | NTS   | FACULTY | / STAFF | OTHE   | R **  | TOTAL  | TOTAL     | TOTAL    | TOTAL     |           |
|------|--------|-------|---------|---------|--------|-------|--------|-----------|----------|-----------|-----------|
|      | COPIES | BOOKS | COPIES  | BOOKS   | COPIES | BOOKS | FILLED | CANCELLED | UNFILLED | REQUESTED | FILL RATE |
| MAY  | 0      | 0     | 1       | 2       | 0      | 0     | 3      | 0         | 0        | 3         | 100.0%    |
| JUN  | 1      | 0     | 1       | 0       | 1      | 0     | 3      | 0         | 0        | 3         | 100.0%    |
| JUL  | 2      | 0     | 0       | 0       | 0      | 0     | 2      | 0         | 0        | 2         | 100.0%    |
| AUG  | 1      | 3     | 7       | 3       | 0      | 0     | 14     | 1         | 1        | 16        | 87.5%     |
| SEP  | 1      | 0     | 6       | 0       | 0      | 0     | 7      | 0         | 0        | 7         | 100.0%    |
| OCT  | 14     | 0     | 1       | 0       | 2      | 1     | 18     | 0         | 1        | 19        | 94.7%     |
| NOV  | 5      | 0     | 1       | 2       | 3      | 0     | 11     | 1         | 0        | 12        | 91.7%     |
| DEC  | 4      | 0     | 1       | 0       | 0      | 2     | 7      | 1         | 0        | 8         | 87.5%     |
| JAN  | 3      | 1     | 5       | 0       | 1      | 0     | 10     | 0         | 1        | 11        | 90.9%     |
| FEB  | 27     | 0     | 3       | 0       | 0      | 0     | 30     | 2         | 0        | 32        | 93.8%     |
| MAR  | 14     | 0     | 5       | 1       | 1      | 0     | 21     | 6         | 0        | 27        | 77.8%     |
| APR  | 3      | 1     | 0       | 1       | 1      | 0     | 6      | 1         | 0        | 7         | 85.7%     |
|      |        |       |         |         |        |       |        |           |          |           |           |
| TOTA | 75     | 5     | 31      | 9       | 9      | 3     | 132    | 12        | 3        | 147       | 89.8%     |