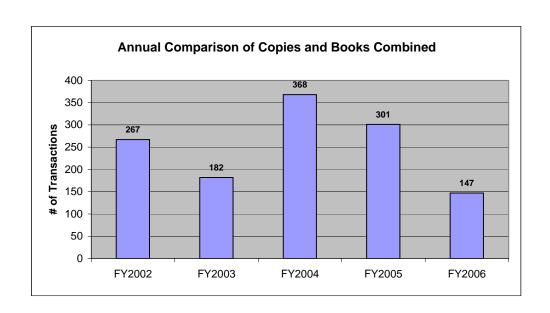

# **Annual Comparison of Interlibary Loan Borrowing Activity**

|           | FY2002 |       | FY2003 |       | FY2004 |       | FY2005 |       | FY2006 |       |
|-----------|--------|-------|--------|-------|--------|-------|--------|-------|--------|-------|
|           | COPIES | BOOKS |
| MAY       | 11     | 2     | 3      | 0     | 24     | 4     | 16     | 0     | 1      | 2     |
| JUN       | 0      | 1     | 1      | 1     | 11     | 0     | 28     | 1     | 3      | 0     |
| JUL       | 0      | 12    | 2      | 3     | 2      | 1     | 36     | 0     | 2      | 0     |
| AUG       | 0      | 1     | 13     | 1     | 12     | 5     | 6      | 0     | 10     | 6     |
| SEP       | 0      | 0     | 5      | 5     | 21     | 3     | 20     | 3     | 7      | 0     |
| OCT       | 99     | 2     | 11     | 2     | 34     | 6     | 44     | 4     | 18     | 1     |
| NOV       | 19     | 1     | 3      | 6     | 42     | 0     | 28     | 7     | 10     | 2     |
| DEC       | 9      | 2     | 19     | 0     | 11     | 3     | 11     | 1     | 6      | 2     |
| JAN       | 3      | 29    | 9      | 0     | 0      | 4     | 13     | 1     | 10     | 1     |
| FEB       | 19     | 4     | 33     | 5     | 22     | 0     | 25     | 2     | 32     | 0     |
| MAR       | 34     | 4     | 34     | 3     | 102    | 9     | 43     | 5     | 25     | 2     |
| APR       | 11     | 4     | 20     | 3     | 48     | 4     | 6      | 1     | 4      | 3     |
|           |        | ·     |        | ·     | ·      | ·     | ·      | ·     |        | ·     |
| TOTAL     | 205    | 62    | 153    | 29    | 329    | 39    | 276    | 25    | 128    | 19    |
| TOTAL ALL | 267    |       | 182    |       | 368    |       | 301    |       | 147    |       |