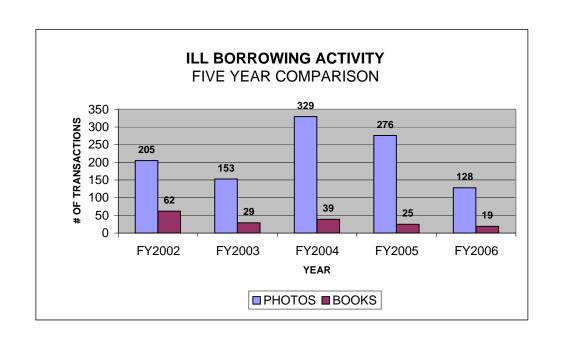

# **Annual Comparison of Interlibary Loan Borrowing Activity**

|           | FY2002 |       | FY2003 |       | FY2004 |       | FY2005 |       | FY2006 |       |
|-----------|--------|-------|--------|-------|--------|-------|--------|-------|--------|-------|
|           | COPIES | BOOKS |
| MAY       | 11     | 2     | 3      | 0     | 24     | 4     | 16     | 0     | 1      | 2     |
| JUN       | 0      | 1     | 1      | 1     | 11     | 0     | 28     | 1     | 3      | 0     |
| JUL       | 0      | 12    | 2      | 3     | 2      | 1     | 36     | 0     | 2      | 0     |
| AUG       | 0      | 1     | 13     | 1     | 12     | 5     | 6      | 0     | 10     | 6     |
| SEP       | 0      | 0     | 5      | 5     | 21     | 3     | 20     | 3     | 7      | 0     |
| OCT       | 99     | 2     | 11     | 2     | 34     | 6     | 44     | 4     | 18     | 1     |
| NOV       | 19     | 1     | 3      | 6     | 42     | 0     | 28     | 7     | 10     | 2     |
| DEC       | 9      | 2     | 19     | 0     | 11     | 3     | 11     | 1     | 6      | 2     |
| JAN       | 3      | 29    | 9      | 0     | 0      | 4     | 13     | 1     | 10     | 1     |
| FEB       | 19     | 4     | 33     | 5     | 22     | 0     | 25     | 2     | 32     | 0     |
| MAR       | 34     | 4     | 34     | 3     | 102    | 9     | 43     | 5     | 25     | 2     |
| APR       | 11     | 4     | 20     | 3     | 48     | 4     | 6      | 1     | 4      | 3     |
|           |        | ·     |        | ·     | ·      | ·     | ·      | ·     |        | ·     |
| TOTAL     | 205    | 62    | 153    | 29    | 329    | 39    | 276    | 25    | 128    | 19    |
| TOTAL ALL | 267    |       | 182    |       | 368    |       | 301    |       | 147    |       |