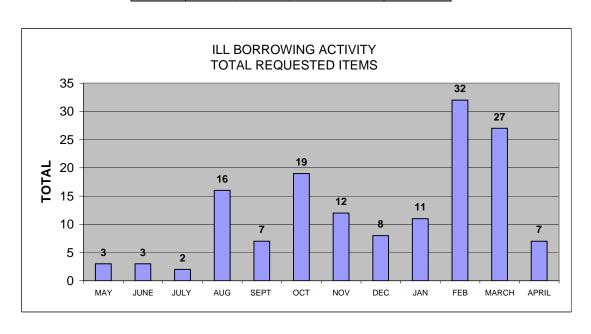

# ILL REQUESTS BY BLAKE LIBRARY (BORROWING ACTIVITY) FY2006

|      | STUDE  | NTS   | FACULTY | / STAFF | OTHE   | R **  | TOTAL  | TOTAL     | TOTAL    | TOTAL     |           |
|------|--------|-------|---------|---------|--------|-------|--------|-----------|----------|-----------|-----------|
|      | COPIES | BOOKS | COPIES  | BOOKS   | COPIES | BOOKS | FILLED | CANCELLED | UNFILLED | REQUESTED | FILL RATE |
| MAY  | 0      | 0     | 1       | 2       | 0      | 0     | 3      | 0         | 0        | 3         | 100.0%    |
| JUN  | 1      | 0     | 1       | 0       | 1      | 0     | 3      | 0         | 0        | 3         | 100.0%    |
| JUL  | 2      | 0     | 0       | 0       | 0      | 0     | 2      | 0         | 0        | 2         | 100.0%    |
| AUG  | 1      | 3     | 7       | 3       | 0      | 0     | 14     | 1         | 1        | 16        | 87.5%     |
| SEP  | 1      | 0     | 6       | 0       | 0      | 0     | 7      | 0         | 0        | 7         | 100.0%    |
| OCT  | 14     | 0     | 1       | 0       | 2      | 1     | 18     | 0         | 1        | 19        | 94.7%     |
| NOV  | 5      | 0     | 1       | 2       | 3      | 0     | 11     | 1         | 0        | 12        | 91.7%     |
| DEC  | 4      | 0     | 1       | 0       | 0      | 2     | 7      | 1         | 0        | 8         | 87.5%     |
| JAN  | 3      | 1     | 5       | 0       | 1      | 0     | 10     | 0         | 1        | 11        | 90.9%     |
| FEB  | 27     | 0     | 3       | 0       | 0      | 0     | 30     | 2         | 0        | 32        | 93.8%     |
| MAR  | 14     | 0     | 5       | 1       | 1      | 0     | 21     | 6         | 0        | 27        | 77.8%     |
| APR  | 3      | 1     | 0       | 1       | 1      | 0     | 6      | 1         | 0        | 7         | 85.7%     |
|      |        |       |         |         |        |       |        |           |          |           |           |
| TOTA | 75     | 5     | 31      | 9       | 9      | 3     | 132    | 12        | 3        | 147       | 89.8%     |