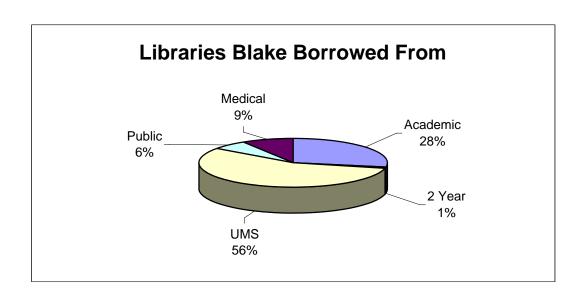

# LIBRARIES BLAKE BORROWED FROM - FY2006 by Library Type

# of Requests Filled # of Libraries % of Requests % of Libraries

| Academic | 41 | 18 | 27.89% | 40.00% |
|----------|----|----|--------|--------|
| 2 Year   | 1  | 1  | 0.68%  | 2.22%  |
| UMS      | 83 | 13 | 56.46% | 28.89% |
| Public   | 9  | 6  | 6.12%  | 13.33% |
| Medical  | 13 | 7  | 8.84%  | 15.56% |
| Special  | 0  | 0  | 0.00%  | 0.00%  |

| TOTAL | 147 | 45 | 100.00% | 100.00% |
|-------|-----|----|---------|---------|