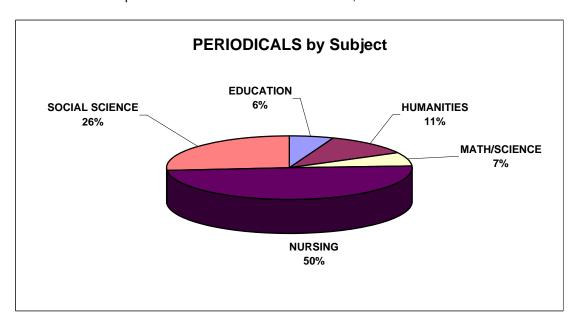

#### PERIODICALS BLAKE BORROWED 2005/2006

**SUBJECT** # PERIODICALS # ARTICLES % PERIODICALS % ARTICLES **EDUCATION** 5.75% 5 7 6.31% **HUMANITIES** 10 13 11.49% 11.71% MATH/SCIENCE 6 6 6.90% 5.41% NONMATERIAL 0 0 0.00% 0.00% NURSING 43 57 49.43% 51.35% SOCIAL SCIENCE 23 28 26.44% 25.23% **TOTAL** 87 111 100.00% 100.00%

The article total represents the total number articles filled, but does not include microfilm/fiche