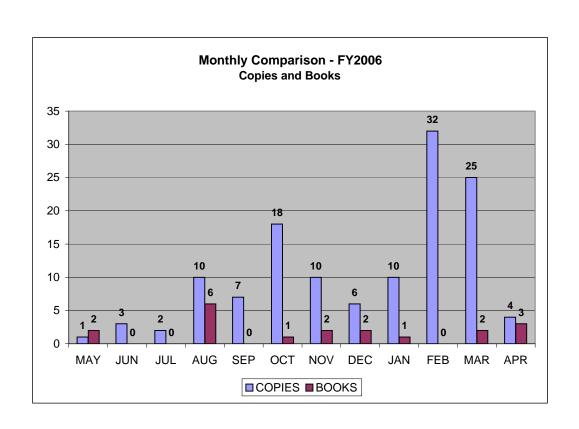

# ILL REQUESTS BY BLAKE LIBRARY (BORROWING ACTIVITY) FY2006

|      | STUDE  | NTS   | FACULTY | / STAFF | OTHE   | R **  | TOTAL  | TOTAL     | TOTAL    | TOTAL     |           |
|------|--------|-------|---------|---------|--------|-------|--------|-----------|----------|-----------|-----------|
|      | COPIES | BOOKS | COPIES  | BOOKS   | COPIES | BOOKS | FILLED | CANCELLED | UNFILLED | REQUESTED | FILL RATE |
| MAY  | 0      | 0     | 1       | 2       | 0      | 0     | 3      | 0         | 0        | 3         | 100.0%    |
| JUN  | 1      | 0     | 1       | 0       | 1      | 0     | 3      | 0         | 0        | 3         | 100.0%    |
| JUL  | 2      | 0     | 0       | 0       | 0      | 0     | 2      | 0         | 0        | 2         | 100.0%    |
| AUG  | 1      | 3     | 7       | 3       | 0      | 0     | 14     | 1         | 1        | 16        | 87.5%     |
| SEP  | 1      | 0     | 6       | 0       | 0      | 0     | 7      | 0         | 0        | 7         | 100.0%    |
| OCT  | 14     | 0     | 1       | 0       | 2      | 1     | 18     | 0         | 1        | 19        | 94.7%     |
| NOV  | 5      | 0     | 1       | 2       | 3      | 0     | 11     | 1         | 0        | 12        | 91.7%     |
| DEC  | 4      | 0     | 1       | 0       | 0      | 2     | 7      | 1         | 0        | 8         | 87.5%     |
| JAN  | 3      | 1     | 5       | 0       | 1      | 0     | 10     | 0         | 1        | 11        | 90.9%     |
| FEB  | 27     | 0     | 3       | 0       | 0      | 0     | 30     | 2         | 0        | 32        | 93.8%     |
| MAR  | 14     | 0     | 5       | 1       | 1      | 0     | 21     | 6         | 0        | 27        | 77.8%     |
| APR  | 3      | 1     | 0       | 1       | 1      | 0     | 6      | 1         | 0        | 7         | 85.7%     |
|      |        |       |         |         |        |       |        |           |          |           |           |
| TOTA | 75     | 5     | 31      | 9       | 9      | 3     | 132    | 12        | 3        | 147       | 89.8%     |