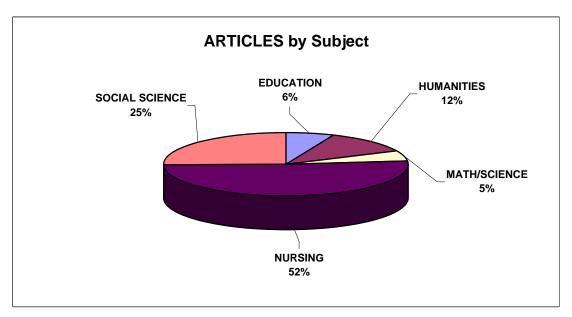

#### PERIODICALS BLAKE BORROWED 2005/2006

**SUBJECT** # PERIODICALS # ARTICLES % PERIODICALS % ARTICLES **EDUCATION** 5.75% 5 7 6.31% **HUMANITIES** 10 13 11.49% 11.71% MATH/SCIENCE 6 6 6.90% 5.41% NONMATERIAL 0 0 0.00% 0.00% NURSING 43 57 49.43% 51.35% SOCIAL SCIENCE 23 28 26.44% 25.23% **TOTAL** 87 111 100.00% 100.00%