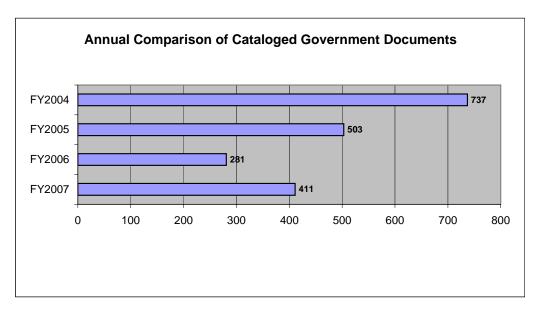

007
 FY2006
 FY2005
 FY2004

 411
 281
 503
 737

Items cataloged from May 1, 2005 through April 30, 2006

**Top 12 Cataloged Maine Government Documents** 

| Call # | Issuing Body                                | Vol. |
|--------|---------------------------------------------|------|
| l 54   | Inland Fisheries and Wildlife, Dept. of     | 27   |
| H 40/2 | Health, Bureau of                           | 20   |
| l 59   | Insurance, Bureau of                        | 17   |
| H 40/7 | Health, Planning and Development, Office of | 17   |
| E 58   | Environmental Protection, Dept. of          | 15   |
| A 89   | Attorney General, Dept. of the              | 15   |
| P 69   | Planning Office, State                      | 14   |
| T 76   | Transportation, Dep. of                     | 13   |