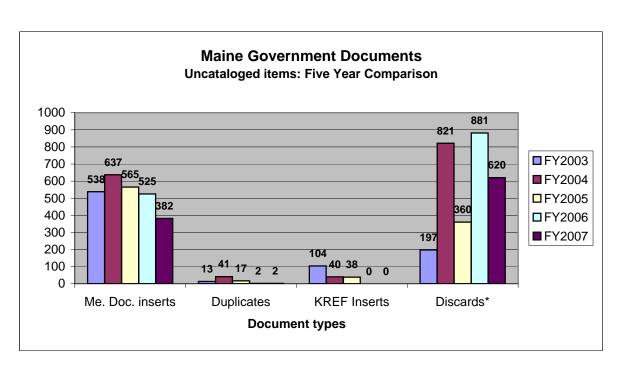

#### **FY 2007**

Me. Doc. inserts Duplicates KREF Inserts Discards\*

| 20  | <i>.</i> |     |     |     |     |     |     |     |     |     |     |        |
|-----|----------|-----|-----|-----|-----|-----|-----|-----|-----|-----|-----|--------|
| May | Jun      | Jul | Aug | Sep | Oct | Nov | Dec | Jan | Feb | Mar | Apr | Totals |
| 51  | 31       | 30  | 12  | 38  | 14  | 29  | 39  | 32  | 30  | 41  | 35  | 382    |
| 0   | 1        | 1   | 0   | 0   | 0   | 0   | 0   | 0   | 0   | 0   | 0   | 2      |
| 0   | 0        | 0   | 0   | 0   | 0   | 0   | 0   | 0   | 0   | 0   | 0   | 0      |
| 12  | 1        | 28  | 3   | 9   | 0   | 35  | 0   | 54  | 20  | 8   | 450 | 620    |
|     |          |     |     |     |     |     |     |     |     |     |     |        |

64

39

86

50

49

485

1004

14

#### **FY 2006**

63

33

59

15

47

Me. Doc. inserts Duplicates KREF Inserts Discards\*

| May | Jun | Jul | Aug | Sep | Oct | Nov | Dec | Jan | Feb | Mar | Apr | Totals |
|-----|-----|-----|-----|-----|-----|-----|-----|-----|-----|-----|-----|--------|
| 60  | 89  | 32  | 35  | 35  | 21  | 34  | 27  | 46  | 47  | 50  | 49  | 525    |
| 0   | 0   | 0   | 0   | 0   | 0   | 2   | 0   | 0   | 0   | 0   | 0   | 2      |
| 0   | 0   | 0   | 0   | 0   | 0   | 0   | 0   | 0   | 0   | 0   | 0   | 0      |
| 28  | 160 | 20  | 181 | 28  | 1   | 66  | 26  | 2   | 340 | 28  | 1   | 881    |

Total

| 88   249   52   216   63   22   102   53   48   387   78   50   140 | 88 | 3 249 | 52 | 216 | 63 | 22 | 102 | 53 | 48 | 387 | 78 | 50 | 1408 |
|---------------------------------------------------------------------|----|-------|----|-----|----|----|-----|----|----|-----|----|----|------|
|---------------------------------------------------------------------|----|-------|----|-----|----|----|-----|----|----|-----|----|----|------|

#### FY 2005

Me. Doc. inserts Duplicates KREF Inserts Discards\*

| May | Jun | Jul | Aug | Sep | Oct | Nov | Dec | Jan | Feb | Mar | Apr | Totals |
|-----|-----|-----|-----|-----|-----|-----|-----|-----|-----|-----|-----|--------|
| 41  | 79  | 52  | 45  | 38  | 24  | 24  | 33  | 66  | 62  | 47  | 54  | 565    |
| (   | ) 1 | 5   | 2   | 2   | 0   | 1   | 1   | 3   | 2   | 0   | 0   | 17     |
| (   | 38  | 0   | 0   | 0   | 0   | 0   | 0   | 0   | 0   | 0   | 0   | 38     |
|     | 67  | 29  | 96  | 7   | 13  | 2   | 122 | 7   | 2   | 4   | 11  | 360    |

Total

| 41 185 86 143 47 37 27 156 | 76 66 51 65 980 |
|----------------------------|-----------------|
|----------------------------|-----------------|

#### FY 2004

Me. Doc. inserts Duplicates KREF Inserts Discards\*

| 5     6     3     0     7     2     7     2     3     5     1     0     41       23     0     0     0     0     0     17     0     0     0     0     40 | May | /  | Jun | Jul | Aug | Sep | Oct | Nov | Dec | Jan | Feb | Mar | Apr | Totals |
|---------------------------------------------------------------------------------------------------------------------------------------------------------|-----|----|-----|-----|-----|-----|-----|-----|-----|-----|-----|-----|-----|--------|
| 23 0 0 0 0 0 0 17 0 0 0 40                                                                                                                              |     | 43 | 125 | 55  | 12  | 50  | 39  | 55  | 13  | 58  | 65  | 69  | 53  | 637    |
|                                                                                                                                                         |     | 5  | 6   | 3   | 0   | 7   | 2   | 7   | 2   | 3   | 5   | 1   | 0   | 41     |
| 20 355 19 0 7 13 10 77 145 163 3 9 <b>821</b>                                                                                                           |     | 23 | 0   | 0   | 0   | 0   | 0   | 0   | 17  | 0   | 0   | 0   | 0   | 40     |
|                                                                                                                                                         |     | 20 | 355 | 19  | 0   | 7   | 13  | 10  | 77  | 145 | 163 | 3   | 9   | 821    |

Total

| 91 | 486 | // | 12 | 04 | <b>04</b> | 12 | 109 | 206 | 233 | 73 | 02 | 1539 |
|----|-----|----|----|----|-----------|----|-----|-----|-----|----|----|------|
|    |     |    |    |    |           |    |     |     |     |    |    |      |

#### FY 2003

146

32

125

162

Me. Doc. inserts Duplicates KREF Inserts Discards\*

| May | Jun | Jul | Aug | Sep | Oct | Nov | Dec | Jan | Feb | Mar | Apr | Totals |
|-----|-----|-----|-----|-----|-----|-----|-----|-----|-----|-----|-----|--------|
| 42  | 30  | 68  | 73  | 54  | 39  | 56  | 28  | 8   | 76  | 64  |     | 538    |
| 0   | 1   | 1   | 1   | 0   | 1   | 4   | 1   | 0   | 1   | 3   |     | 13     |
| 92  | 0   | 12  | 0   | 0   | 0   | 0   | 0   | 0   | 0   | 0   |     | 104    |
| 12  | 1   | 44  | 88  | 15  | 5   | 13  | 6   | 0   | 13  | 0   |     | 197    |
|     |     |     |     |     |     |     |     |     |     |     |     |        |

73

35

8

90

67

0

852

Total