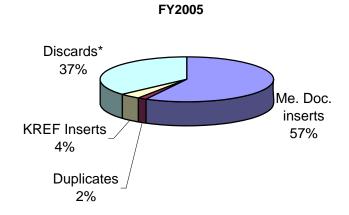

#### FY 2005

Me. Doc. inserts Duplicates KREF Inserts Discards\*

| May | Jun | Jul | Aug | Sep | Oct | Nov | Dec | Jan | Feb | Mar | Apr | Totals |
|-----|-----|-----|-----|-----|-----|-----|-----|-----|-----|-----|-----|--------|
| 41  | 79  | 52  | 45  | 38  | 24  | 24  | 33  | 66  | 62  | 47  | 54  | 565    |
| (   | ) 1 | 5   | 2   | 2   | 0   | 1   | 1   | 3   | 2   | 0   | 0   | 17     |
| (   | 38  | 0   | 0   | 0   | 0   | 0   | 0   | 0   | 0   | 0   | 0   | 38     |
|     | 67  | 29  | 96  | 7   | 13  | 2   | 122 | 7   | 2   | 4   | 11  | 360    |

Total

| 41 185 86 143 47 37 27 156 | 76 66 51 65 980 |
|----------------------------|-----------------|
|----------------------------|-----------------|