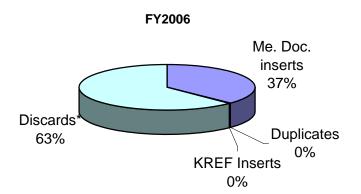

#### **FY 2006**

63

33

59

15

47

Me. Doc. inserts Duplicates KREF Inserts Discards\*

| May | Jun | Jul | Aug | Sep | Oct | Nov | Dec | Jan | Feb | Mar | Apr | Totals |
|-----|-----|-----|-----|-----|-----|-----|-----|-----|-----|-----|-----|--------|
| 60  | 89  | 32  | 35  | 35  | 21  | 34  | 27  | 46  | 47  | 50  | 49  | 525    |
| 0   | 0   | 0   | 0   | 0   | 0   | 2   | 0   | 0   | 0   | 0   | 0   | 2      |
| 0   | 0   | 0   | 0   | 0   | 0   | 0   | 0   | 0   | 0   | 0   | 0   | 0      |
| 28  | 160 | 20  | 181 | 28  | 1   | 66  | 26  | 2   | 340 | 28  | 1   | 881    |

Total

| 88   249   52   216   63   22   102   53   48   387   78   50   140 | 88 | 3 249 | 52 | 216 | 63 | 22 | 102 | 53 | 48 | 387 | 78 | 50 | 1408 |
|---------------------------------------------------------------------|----|-------|----|-----|----|----|-----|----|----|-----|----|----|------|
|---------------------------------------------------------------------|----|-------|----|-----|----|----|-----|----|----|-----|----|----|------|