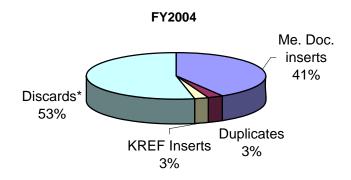

#### FY 2004

Me. Doc. inserts Duplicates KREF Inserts Discards\*

| 5     6     3     0     7     2     7     2     3     5     1     0     41       23     0     0     0     0     0     17     0     0     0     0     40 | May | /  | Jun | Jul | Aug | Sep | Oct | Nov | Dec | Jan | Feb | Mar | Apr | Totals |
|---------------------------------------------------------------------------------------------------------------------------------------------------------|-----|----|-----|-----|-----|-----|-----|-----|-----|-----|-----|-----|-----|--------|
| 23 0 0 0 0 0 0 17 0 0 0 40                                                                                                                              |     | 43 | 125 | 55  | 12  | 50  | 39  | 55  | 13  | 58  | 65  | 69  | 53  | 637    |
|                                                                                                                                                         |     | 5  | 6   | 3   | 0   | 7   | 2   | 7   | 2   | 3   | 5   | 1   | 0   | 41     |
| 20 355 19 0 7 13 10 77 145 163 3 9 <b>821</b>                                                                                                           |     | 23 | 0   | 0   | 0   | 0   | 0   | 0   | 17  | 0   | 0   | 0   | 0   | 40     |
|                                                                                                                                                         |     | 20 | 355 | 19  | 0   | 7   | 13  | 10  | 77  | 145 | 163 | 3   | 9   | 821    |

Total

| 91 | 486 | // | 12 | 04 | <b>04</b> | 12 | 109 | 206 | 233 | 73 | 02 | 1539 |
|----|-----|----|----|----|-----------|----|-----|-----|-----|----|----|------|
|    |     |    |    |    |           |    |     |     |     |    |    |      |