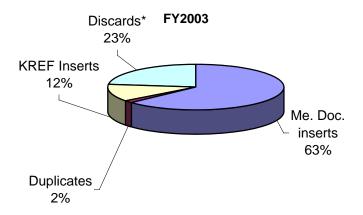

#### FY 2003

146

32

125

162

Me. Doc. inserts Duplicates KREF Inserts Discards\*

| May | Jun | Jul | Aug | Sep | Oct | Nov | Dec | Jan | Feb | Mar | Apr | Totals |
|-----|-----|-----|-----|-----|-----|-----|-----|-----|-----|-----|-----|--------|
| 42  | 30  | 68  | 73  | 54  | 39  | 56  | 28  | 8   | 76  | 64  |     | 538    |
| 0   | 1   | 1   | 1   | 0   | 1   | 4   | 1   | 0   | 1   | 3   |     | 13     |
| 92  | 0   | 12  | 0   | 0   | 0   | 0   | 0   | 0   | 0   | 0   |     | 104    |
| 12  | 1   | 44  | 88  | 15  | 5   | 13  | 6   | 0   | 13  | 0   |     | 197    |
|     |     |     |     |     |     |     |     |     |     |     |     |        |

73

35

8

90

67

0

852

Total

45

69

<sup>\*</sup> Discards are uncataloged items which are no longer needed (e.g. newsletters). They are tallied in the same way as the inserts and duplicates.