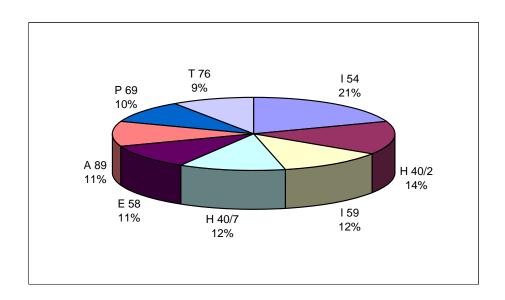

Y2007
 FY2006
 FY2005
 FY2004

 411
 281
 503
 737

Items cataloged from May 1, 2005 through April 30, 2006

**Top 12 Cataloged Maine Government Documents** 

| Call # | Issuing Body                                | Vol. |
|--------|---------------------------------------------|------|
| l 54   | Inland Fisheries and Wildlife, Dept. of     | 27   |
| H 40/2 | Health, Bureau of                           | 20   |
| l 59   | Insurance, Bureau of                        | 17   |
| H 40/7 | Health, Planning and Development, Office of | 17   |
| E 58   | Environmental Protection, Dept. of          | 15   |
| A 89   | Attorney General, Dept. of the              | 15   |
| P 69   | Planning Office, State                      | 14   |
| T 76   | Transportation, Dep. of                     | 13   |