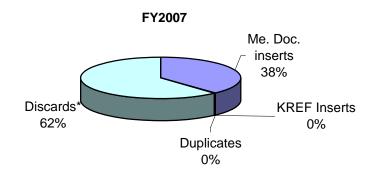

#### **FY 2007**

Me. Doc. inserts Duplicates KREF Inserts Discards\*

| 20  | <i>.</i> |     |     |     |     |     |     |     |     |     |     |        |
|-----|----------|-----|-----|-----|-----|-----|-----|-----|-----|-----|-----|--------|
| May | Jun      | Jul | Aug | Sep | Oct | Nov | Dec | Jan | Feb | Mar | Apr | Totals |
| 51  | 31       | 30  | 12  | 38  | 14  | 29  | 39  | 32  | 30  | 41  | 35  | 382    |
| 0   | 1        | 1   | 0   | 0   | 0   | 0   | 0   | 0   | 0   | 0   | 0   | 2      |
| 0   | 0        | 0   | 0   | 0   | 0   | 0   | 0   | 0   | 0   | 0   | 0   | 0      |
| 12  | 1        | 28  | 3   | 9   | 0   | 35  | 0   | 54  | 20  | 8   | 450 | 620    |
|     |          |     |     |     |     |     |     |     |     |     |     |        |

64

39

86

50

49

485

1004

14

Total