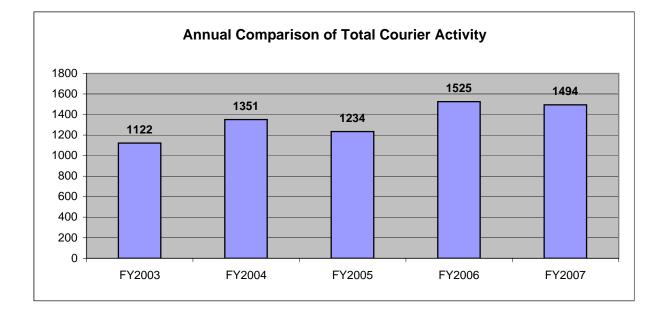

## Annual Comparison of Shipping Types and Totals

| TYPES          | FY2003 | FY2004 | FY2005 | FY2006 | FY2007 | % Change |
|----------------|--------|--------|--------|--------|--------|----------|
| # of Totes     | 32     | 13     | 6      | 1      | 0      | -100%    |
| # of Boxes     | 93     | 95     | 67     | 60     | 27     | -55%     |
| # of Envelopes | 997    | 1243   | 1161   | 1464   | 1467   | 0%       |
| Totals         | 1122   | 1351   | 1234   | 1525   | 1494   | -2%      |