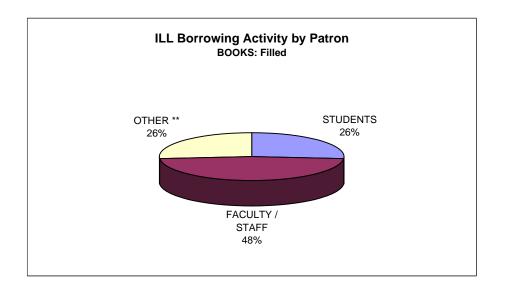

# ILL REQUESTS BY BLAKE LIBRARY (BORROWING ACTIVITY) FY2007

|      | STUDE  | ENTS  | FACULTY | / STAFF | OTHE   | ER ** | TOTAL  | TOTAL     | TOTAL    | TOTAL     |           |
|------|--------|-------|---------|---------|--------|-------|--------|-----------|----------|-----------|-----------|
|      | COPIES | BOOKS | COPIES  | BOOKS   | COPIES | BOOKS | FILLED | CANCELLED | UNFILLED | REQUESTED | FILL RATE |
| MAY  | 12     | 2 0   | 3       | 0       | 0      | 0     | 15     | 8         | 0        | 23        | 65.2%     |
| JUN  | 6      | 0     | 4       | 1       | 3      | 1     | 15     | 7         | 0        | 22        | 68.2%     |
| JUL  | 3      | 0     | 2       | 7       | 0      | 0     | 12     | 1         | 0        | 13        | 92.3%     |
| AUG  | C      | 1     | 4       | 0       | 1      | 0     | 6      | 1         | 0        | 7         | 85.7%     |
| SEP  | 9      | 1     | 0       | 0       | 0      | 0     | 10     | 4         | 0        | 14        | 71.4%     |
| OCT  | 11     | 0     | 3       | 0       | 2      | 0     | 16     | 1         | 0        | 17        | 94.1%     |
| NOV  | 18     | 3     | 2       | 0       | 1      | 0     | 23     | 1         | 0        | 24        | 95.8%     |
| DEC  | 4      | 0     | 1       | 0       | 0      | 0     | 5      | 0         | 0        | 5         | 100.0%    |
| JAN  | (      | 0     | 2       | 0       | 22     | 0     | 24     | 0         | 0        | 24        | 100.0%    |
| FEB  | 16     | 0     | 6       | 0       | 2      | 0     | 24     | 4         | 0        | 28        | 85.7%     |
| MAR  | 17     | 1     | 15      | 1       | 2      | 1     | 37     | 1         | 0        | 38        | 97.4%     |
| APR  | 12     | 2 0   | 2       | 0       | 5      | 3     | 22     | 0         | 0        | 22        | 100.0%    |
|      |        | •     |         |         |        |       |        |           |          |           |           |
| TOTA | 108    | 5     | 44      | 9       | 38     | 5     | 209    | 28        | 0        | 237       | 88.2%     |