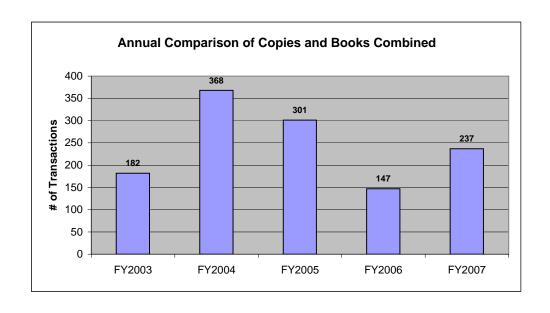

# Annual Comparison of Interlibary Loan Borrowing Activity (total requests)

|       | FY2003 |       | 2003 FY2004 |       | FY2005 |       | FY2006 |       | FY2007 |       |
|-------|--------|-------|-------------|-------|--------|-------|--------|-------|--------|-------|
|       | COPIES | BOOKS | COPIES      | BOOKS | COPIES | BOOKS | COPIES | BOOKS | COPIES | BOOKS |
| MAY   | 3      | 0     | 24          | 4     | 16     | 0     | 1      | 2     | 23     | 0     |
| JUN   | 1      | 1     | 11          | 0     | 28     | 1     | 3      | 0     | 20     | 3     |
| JUL   | 2      | 3     | 2           | 1     | 36     | 0     | 2      | 0     | 5      | 8     |
| AUG   | 13     | 1     | 12          | 5     | 6      | 0     | 10     | 6     | 5      | 2     |
| SEP   | 5      | 5     | 21          | 3     | 20     | 3     | 7      | 0     | 10     | 3     |
| OCT   | 11     | 2     | 34          | 6     | 44     | 4     | 18     | 1     | 17     | 0     |
| NOV   | 3      | 6     | 42          | 0     | 28     | 7     | 10     | 2     | 21     | 3     |
| DEC   | 19     | 0     | 11          | 3     | 11     | 1     | 6      | 2     | 5      | 0     |
| JAN   | 9      | 0     | 0           | 4     | 13     | 1     | 10     | 1     | 24     | 1     |
| FEB   | 33     | 5     | 22          | 0     | 25     | 2     | 32     | 0     | 28     | 0     |
| MAR   | 34     | 3     | 102         | 9     | 43     | 5     | 25     | 2     | 34     | 3     |
| APR   | 20     | 3     | 48          | 4     | 6      | 1     | 4      | 3     | 18     | 4     |
|       |        |       |             |       |        |       |        |       |        |       |
| TOTAL | 153    | 29    | 329         | 39    | 276    | 25    | 128    | 19    | 210    | 27    |