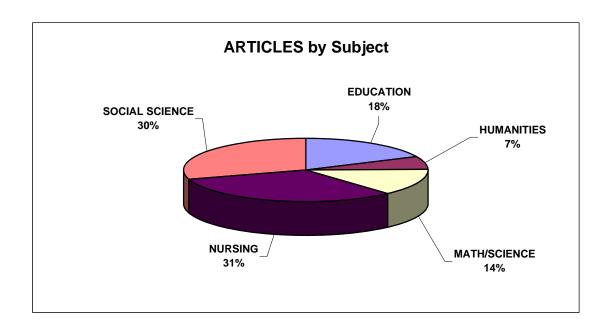

# **PERIODICALS BLAKE BORROWED FY2007**

#### FY2007

| SUBJECT        | # PERIODICALS | # ARTICLES | % PERIODICALS | % ARTICLES |
|----------------|---------------|------------|---------------|------------|
| EDUCATION      | 33            | 38         | 19.41%        | 18.01%     |
| HUMANITIES     | 14            | 14         | 8.24%         | 6.64%      |
| MATH/SCIENCE   | 22            | 29         | 12.94%        | 13.74%     |
| NONMATERIAL    | 0             | 0          | 0.00%         | 0.00%      |
| NURSING        | 48            | 67         | 28.24%        | 31.75%     |
| SOCIAL SCIENCE | 53            | 63         | 31.18%        | 29.86%     |
| TOTAL          | 170           | 211        | 100.00%       | 100.00%    |