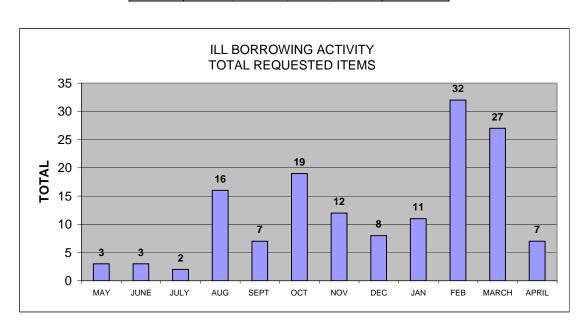

# ILL REQUESTS BY BLAKE LIBRARY (BORROWING ACTIVITY) FY2007

|      | STUDE  | ENTS  | FACULTY | / STAFF | OTHE   | ER ** | TOTAL  | TOTAL     | TOTAL    | TOTAL     |           |
|------|--------|-------|---------|---------|--------|-------|--------|-----------|----------|-----------|-----------|
|      | COPIES | BOOKS | COPIES  | BOOKS   | COPIES | BOOKS | FILLED | CANCELLED | UNFILLED | REQUESTED | FILL RATE |
| MAY  | 12     | 2 0   | 3       | 0       | 0      | 0     | 15     | 8         | 0        | 23        | 65.2%     |
| JUN  | 6      | 0     | 4       | 1       | 3      | 1     | 15     | 7         | 0        | 22        | 68.2%     |
| JUL  | 3      | 0     | 2       | 7       | 0      | 0     | 12     | 1         | 0        | 13        | 92.3%     |
| AUG  | C      | 1     | 4       | 0       | 1      | 0     | 6      | 1         | 0        | 7         | 85.7%     |
| SEP  | 9      | 1     | 0       | 0       | 0      | 0     | 10     | 4         | 0        | 14        | 71.4%     |
| OCT  | 11     | 0     | 3       | 0       | 2      | 0     | 16     | 1         | 0        | 17        | 94.1%     |
| NOV  | 18     | 3     | 2       | 0       | 1      | 0     | 23     | 1         | 0        | 24        | 95.8%     |
| DEC  | 4      | 0     | 1       | 0       | 0      | 0     | 5      | 0         | 0        | 5         | 100.0%    |
| JAN  | (      | 0     | 2       | 0       | 22     | 0     | 24     | 0         | 0        | 24        | 100.0%    |
| FEB  | 16     | 0     | 6       | 0       | 2      | 0     | 24     | 4         | 0        | 28        | 85.7%     |
| MAR  | 17     | 1     | 15      | 1       | 2      | 1     | 37     | 1         | 0        | 38        | 97.4%     |
| APR  | 12     | 2 0   | 2       | 0       | 5      | 3     | 22     | 0         | 0        | 22        | 100.0%    |
|      |        | •     |         |         |        |       |        |           |          |           |           |
| TOTA | 108    | 5     | 44      | 9       | 38     | 5     | 209    | 28        | 0        | 237       | 88.2%     |