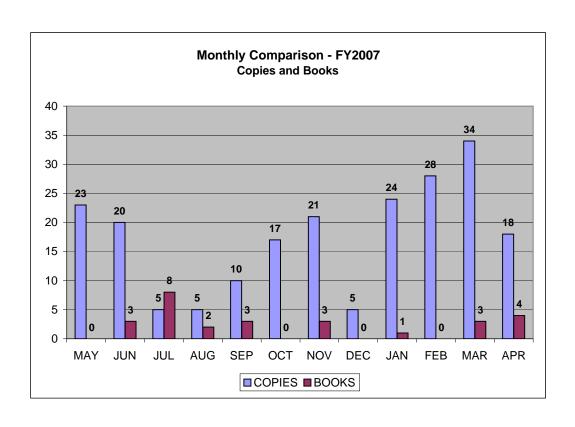

# Annual Comparison of Interlibary Loan Borrowing Activity (total requests)

|       | FY2003 |       | 2003 FY2004 |       | FY2005 |       | FY2006 |       | FY2007 |       |
|-------|--------|-------|-------------|-------|--------|-------|--------|-------|--------|-------|
|       | COPIES | BOOKS | COPIES      | BOOKS | COPIES | BOOKS | COPIES | BOOKS | COPIES | BOOKS |
| MAY   | 3      | 0     | 24          | 4     | 16     | 0     | 1      | 2     | 23     | 0     |
| JUN   | 1      | 1     | 11          | 0     | 28     | 1     | 3      | 0     | 20     | 3     |
| JUL   | 2      | 3     | 2           | 1     | 36     | 0     | 2      | 0     | 5      | 8     |
| AUG   | 13     | 1     | 12          | 5     | 6      | 0     | 10     | 6     | 5      | 2     |
| SEP   | 5      | 5     | 21          | 3     | 20     | 3     | 7      | 0     | 10     | 3     |
| OCT   | 11     | 2     | 34          | 6     | 44     | 4     | 18     | 1     | 17     | 0     |
| NOV   | 3      | 6     | 42          | 0     | 28     | 7     | 10     | 2     | 21     | 3     |
| DEC   | 19     | 0     | 11          | 3     | 11     | 1     | 6      | 2     | 5      | 0     |
| JAN   | 9      | 0     | 0           | 4     | 13     | 1     | 10     | 1     | 24     | 1     |
| FEB   | 33     | 5     | 22          | 0     | 25     | 2     | 32     | 0     | 28     | 0     |
| MAR   | 34     | 3     | 102         | 9     | 43     | 5     | 25     | 2     | 34     | 3     |
| APR   | 20     | 3     | 48          | 4     | 6      | 1     | 4      | 3     | 18     | 4     |
|       |        |       |             |       |        |       |        |       |        |       |
| TOTAL | 153    | 29    | 329         | 39    | 276    | 25    | 128    | 19    | 210    | 27    |