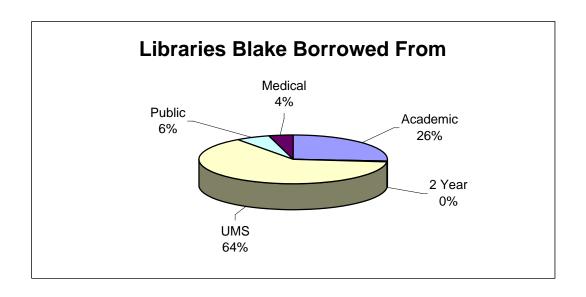

## **LIBRARIES BLAKE BORROWED FROM - FY2007**

# by Library Type

(Total requests although some were unfilled)

# of Requests # of Libraries % of Requests % of Libraries

|          | •   |    |        |        |
|----------|-----|----|--------|--------|
| Academic | 62  | 26 | 26.16% | 55.32% |
| 2 Year   | 1   | 1  | 0.42%  | 2.13%  |
| UMS      | 150 | 8  | 63.29% | 17.02% |
| Public   | 14  | 8  | 5.91%  | 17.02% |
| Medical  | 10  | 4  | 4.22%  | 8.51%  |
| Special  | 0   | 0  | 0.00%  | 0.00%  |

| TOTAL | 237 | 47 | 100.00% | 100.00% |
|-------|-----|----|---------|---------|