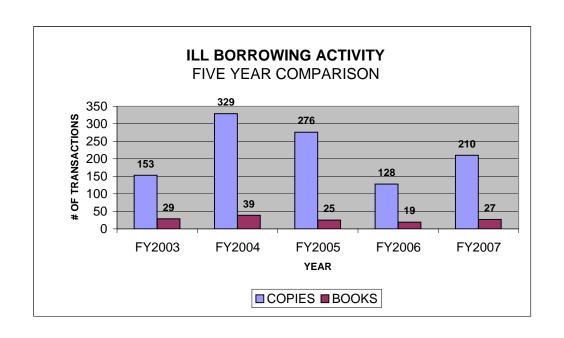

# Annual Comparison of Interlibary Loan Borrowing Activity (total requests)

|       | FY2003 |       | 2003 FY2004 |       | FY2005 |       | FY2006 |       | FY2007 |       |
|-------|--------|-------|-------------|-------|--------|-------|--------|-------|--------|-------|
|       | COPIES | BOOKS | COPIES      | BOOKS | COPIES | BOOKS | COPIES | BOOKS | COPIES | BOOKS |
| MAY   | 3      | 0     | 24          | 4     | 16     | 0     | 1      | 2     | 23     | 0     |
| JUN   | 1      | 1     | 11          | 0     | 28     | 1     | 3      | 0     | 20     | 3     |
| JUL   | 2      | 3     | 2           | 1     | 36     | 0     | 2      | 0     | 5      | 8     |
| AUG   | 13     | 1     | 12          | 5     | 6      | 0     | 10     | 6     | 5      | 2     |
| SEP   | 5      | 5     | 21          | 3     | 20     | 3     | 7      | 0     | 10     | 3     |
| OCT   | 11     | 2     | 34          | 6     | 44     | 4     | 18     | 1     | 17     | 0     |
| NOV   | 3      | 6     | 42          | 0     | 28     | 7     | 10     | 2     | 21     | 3     |
| DEC   | 19     | 0     | 11          | 3     | 11     | 1     | 6      | 2     | 5      | 0     |
| JAN   | 9      | 0     | 0           | 4     | 13     | 1     | 10     | 1     | 24     | 1     |
| FEB   | 33     | 5     | 22          | 0     | 25     | 2     | 32     | 0     | 28     | 0     |
| MAR   | 34     | 3     | 102         | 9     | 43     | 5     | 25     | 2     | 34     | 3     |
| APR   | 20     | 3     | 48          | 4     | 6      | 1     | 4      | 3     | 18     | 4     |
|       |        |       |             |       |        |       |        |       |        |       |
| TOTAL | 153    | 29    | 329         | 39    | 276    | 25    | 128    | 19    | 210    | 27    |