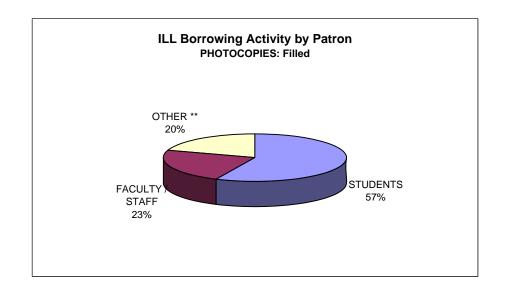

# ILL REQUESTS BY BLAKE LIBRARY (BORROWING ACTIVITY) FY2007

|      | STUDE  | ENTS  | FACULTY | / STAFF | OTHE   | ER ** | TOTAL  | TOTAL     | TOTAL    | TOTAL     |           |
|------|--------|-------|---------|---------|--------|-------|--------|-----------|----------|-----------|-----------|
|      | COPIES | BOOKS | COPIES  | BOOKS   | COPIES | BOOKS | FILLED | CANCELLED | UNFILLED | REQUESTED | FILL RATE |
| MAY  | 12     | 2 0   | 3       | 0       | 0      | 0     | 15     | 8         | 0        | 23        | 65.2%     |
| JUN  | 6      | 0     | 4       | 1       | 3      | 1     | 15     | 7         | 0        | 22        | 68.2%     |
| JUL  | 3      | 0     | 2       | 7       | 0      | 0     | 12     | 1         | 0        | 13        | 92.3%     |
| AUG  | C      | 1     | 4       | 0       | 1      | 0     | 6      | 1         | 0        | 7         | 85.7%     |
| SEP  | 9      | 1     | 0       | 0       | 0      | 0     | 10     | 4         | 0        | 14        | 71.4%     |
| OCT  | 11     | 0     | 3       | 0       | 2      | 0     | 16     | 1         | 0        | 17        | 94.1%     |
| NOV  | 18     | 3     | 2       | 0       | 1      | 0     | 23     | 1         | 0        | 24        | 95.8%     |
| DEC  | 4      | 0     | 1       | 0       | 0      | 0     | 5      | 0         | 0        | 5         | 100.0%    |
| JAN  | (      | 0     | 2       | 0       | 22     | 0     | 24     | 0         | 0        | 24        | 100.0%    |
| FEB  | 16     | 0     | 6       | 0       | 2      | 0     | 24     | 4         | 0        | 28        | 85.7%     |
| MAR  | 17     | 1     | 15      | 1       | 2      | 1     | 37     | 1         | 0        | 38        | 97.4%     |
| APR  | 12     | 2 0   | 2       | 0       | 5      | 3     | 22     | 0         | 0        | 22        | 100.0%    |
|      |        | •     |         |         |        |       |        |           |          |           |           |
| TOTA | 108    | 5     | 44      | 9       | 38     | 5     | 209    | 28        | 0        | 237       | 88.2%     |