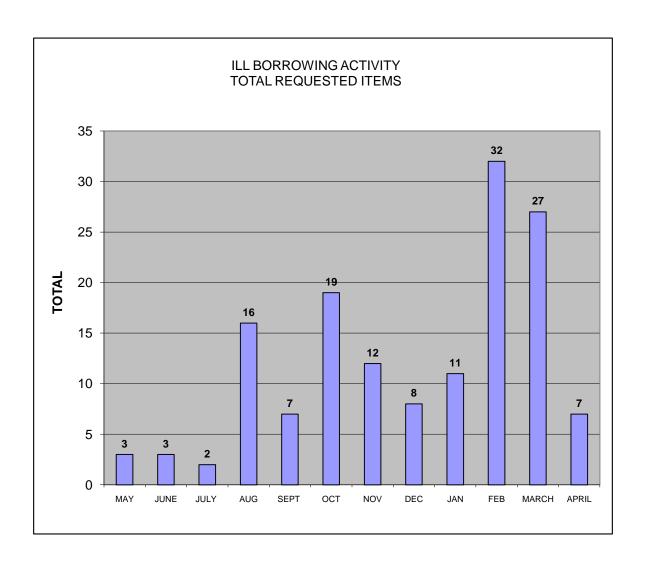

## ILL REQUESTS BY BLAKE LIBRARY (BORROWING ACTIVITY) FY2008

|        | STUD   | ENTS  | FACULTY | //STAFF | ОТН    | ER ** | TOTAL  | TOTAL     | TOTAL    | TOTAL     |           |
|--------|--------|-------|---------|---------|--------|-------|--------|-----------|----------|-----------|-----------|
|        | COPIES | BOOKS | COPIES  | BOOKS   | COPIES | BOOKS | FILLED | CANCELLED | UNFILLED | REQUESTED | FILL RATE |
| MAY    | 1      | 0     | 2       | 0       | 5      | 2     | 10     | 0         | 0        | 10        | 100.0%    |
| JUN    | 2      | 0     | 3       | 0       | 2      | 1     | 8      | 0         | 0        | 8         | 100.0%    |
| JUL    | 0      | 0     | 6       | 0       | 5      | 0     | 11     | 0         | 0        | 11        | 100.0%    |
| AUG    | 0      | 0     | 9       | 1       | 0      | 1     | 11     | 1         | 1        | 13        | 84.6%     |
| SEP    | 14     | 0     | 4       | 0       | 1      | 1     | 20     | 1         | 1        | 22        | 90.9%     |
| OCT    | 29     | 0     | 3       | 0       | 1      | 1     | 34     | 0         | 0        | 34        | 100.0%    |
| NOV    | 6      | 0     | 5       | 0       | 0      | 0     | 11     | 0         | 1        | 12        | 91.7%     |
| DEC    | 0      | 0     | 9       | 0       | 0      | 1     | 10     | 0         | 2        | 12        | 83.3%     |
| JAN    | 0      | 0     | 5       | 0       | 0      | 0     | 5      | 0         | 0        | 5         | 100.0%    |
| FEB    | 4      | 0     | 0       | 0       | 0      | 0     | 4      | 0         | 0        | 4         | 100.0%    |
| MAR    | 7      | 1     | 5       | 0       | 0      | 0     | 13     | 0         | 2        | 15        | 86.7%     |
| APR    | 4      | 0     | 9       | 2       | 1      | 0     | 16     | 0         | 1        | 17        | 94.1%     |
|        |        |       |         |         |        |       |        |           |          |           |           |
| TOTAL  | 68     | 1     | 60      | 3       | 14     | 7     | 153    | 2         | 8        | 163       | 93.9%     |
| May-08 | 1      | 0     | 6       | 1       | 0      | 1     | 9      | 0         | 1        | 10        | 90.0%     |
| Jun-08 | 4      |       | 1       |         |        | 1     | 6      | 0         | 0        | 6         | 100.0%    |
| TOTAL  | 69     | 1     | 62      | 4       | 8      | 6     | 150    | 2         | 9        | 161       | 93.2%     |