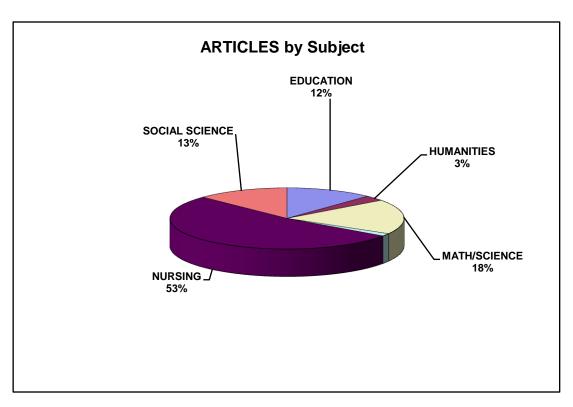

### PERIODICALS BLAKE BORROWED 2007/2008A

(July 07 - June 08)

| SUBJECT        | # PERIODICALS | # ARTICLES | % PERIODICALS | % ARTICLES |
|----------------|---------------|------------|---------------|------------|
| EDUCATION      | 16            | 17         | 15.24%        | 12.06%     |
| HUMANITIES     | 4             | 4          | 3.81%         | 2.84%      |
| MATH/SCIENCE   | 19            | 26         | 18.10%        | 18.44%     |
| BUSINESS       | 1             | 2          | 0.95%         | 1.42%      |
| NURSING        | 49            | 74         | 46.67%        | 52.48%     |
| SOCIAL SCIENCE | 16            | 18         | 15.24%        | 12.77%     |
| TOTAL          | 105           | 141        | 100.00%       | 100.00%    |

### PERIODICALS BLAKE BORROWED 2007/2008

| SUBJECT        | # PERIODICALS | # ARTICLES | % PERIODICALS | % ARTICLES |
|----------------|---------------|------------|---------------|------------|
| EDUCATION      | 15            | 16         | 13.89%        | 11.27%     |
| HUMANITIES     | 5             | 5          | 4.63%         | 3.52%      |
| MATH/SCIENCE   | 19            | 25         | 17.59%        | 17.61%     |
| BUSINESS       | 1             | 2          | 0.93%         | 1.41%      |
| NURSING        | 52            | 76         | 48.15%        | 53.52%     |
| SOCIAL SCIENCE | 16            | 18         | 14.81%        | 12.68%     |
| TOTAL          | 108           | 142        | 100.00%       | 100.00%    |