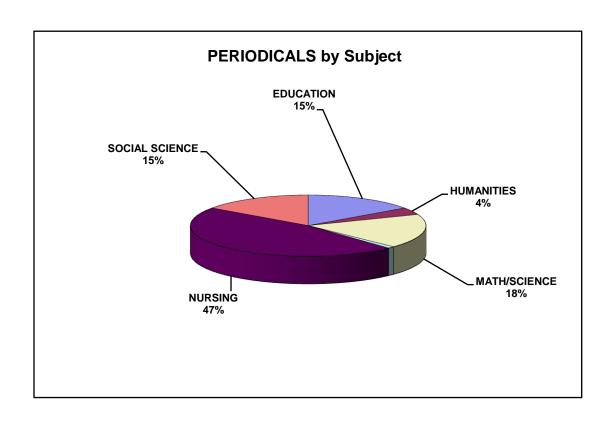

### PERIODICALS BLAKE BORROWED 2007/2008

| SUBJECT        | # PERIODICALS | # ARTICLES | % PERIODICALS | % ARTICLES |
|----------------|---------------|------------|---------------|------------|
| EDUCATION      | 15            | 16         | 13.89%        | 11.27%     |
| HUMANITIES     | 5             | 5          | 4.63%         | 3.52%      |
| MATH/SCIENCE   | 19            | 25         | 17.59%        | 17.61%     |
| BUSINESS       | 1             | 2          | 0.93%         | 1.41%      |
| NURSING        | 52            | 76         | 48.15%        | 53.52%     |
| SOCIAL SCIENCE | 16            | 18         | 14.81%        | 12.68%     |
| TOTAL          | 108           | 142        | 100.00%       | 100.00%    |

The article total represents the total number articles filled, but does not include microfilm/fiche

FY2008A represents the fiscal year we changed to which ranges from July 1, 2007 to June 30,2008