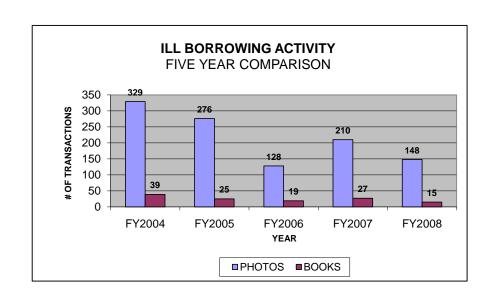

# Annual Comparison of Interlibary Loan Borrowing Activity (total requests)

|           | (total requests) |       |        |       |        |       |        |       |        |       |      |           |         |
|-----------|------------------|-------|--------|-------|--------|-------|--------|-------|--------|-------|------|-----------|---------|
|           |                  |       |        |       |        |       |        |       |        |       |      | FY2       | A800    |
|           | FY2004           |       | FY2005 |       | FY2006 |       | FY2    | 2007  | FY2    | 800   |      | July 07 - | June 08 |
|           | COPIES           | BOOKS | COPIES | BOOKS | COPIES | BOOKS | COPIES | BOOKS | COPIES | BOOKS | _    | COPIES    | BOOKS   |
| MAY       | 24               | 4     | 16     | 0     | 1      | 2     | 23     | 0     | 8      | 2     | JUL  | 11        | 0       |
| JUN       | 11               | 0     | 28     | 1     | 3      | 0     | 20     | 3     | 7      | 1     | AUG  | 9         | 4       |
| JUL       | 2                | 1     | 36     | 0     | 2      | 0     | 5      | 8     | 11     | 0     | SEP  | 21        | 1       |
| AUG       | 12               | 5     | 6      | 0     | 10     | 6     | 5      | 2     | 9      | 4     | OCT  | 33        | 1       |
| SEP       | 21               | 3     | 20     | 3     | 7      | 0     | 10     | 3     | 21     | 1     | NOV  | 11        | 1       |
| OCT       | 34               | 6     | 44     | 4     | 18     | 1     | 17     | 0     | 33     | 1     | DEC  | 10        | 2       |
| NOV       | 42               | 0     | 28     | 7     | 10     | 2     | 21     | 3     | 11     | 1     | JAN  | 5         | 0       |
| DEC       | 11               | 3     | 11     | 1     | 6      | 2     | 5      | 0     | 10     | 2     | FEB  | 4         | 0       |
| JAN       | 0                | 4     | 13     | 1     | 10     | 1     | 24     | 1     | 5      | 0     | MAR  | 14        | 1       |
| FEB       | 22               | 0     | 25     | 2     | 32     | 0     | 28     | 0     | 4      | 0     | APR  | 15        | 2       |
| MAR       | 102              | 9     | 43     | 5     | 25     | 2     | 34     | 3     | 14     | 1     | MAY  | 7         | 3       |
| APR       | 48               | 4     | 6      | 1     | 4      | 3     | 18     | 4     | 15     | 2     | JUNE | 5         | 1       |
| TOTAL     | 329              | 39    | 276    | 25    | 128    | 19    | 210    | 27    | 148    | 15    |      | 145       | 16      |
| TOTAL ALL | 3                | 368   | 30     | )1    | 14     | 47    | 2      | 37    | 16     | 3     |      | 10        | 61      |