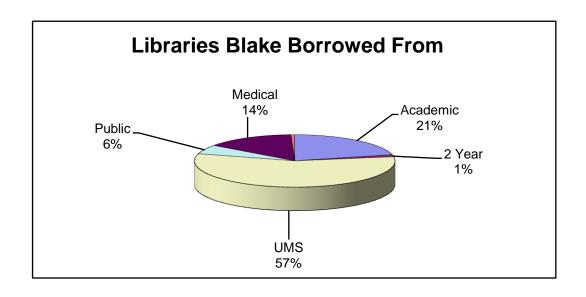

### **LIBRARIES BLAKE BORROWED FROM - FY2008**

# of Requests # of Libraries % of Requests % of Libraries

|          | # 01 110quiouto | # Of Elbrarioo | 70 OI ITOQUOOLO | 70 01 E15101100 |
|----------|-----------------|----------------|-----------------|-----------------|
| Academic | 3               | 4 13           | 21.12%          | 37.14%          |
| 2 Year   |                 | 3              | 1.86%           | 8.57%           |
| UMS      | 9               | 3 8            | 57.76%          | 22.86%          |
| Public   |                 | 7 4            | 4.35%           | 11.43%          |
| Medical  | 2               | 3 6            | 14.29%          | 17.14%          |
| Special  |                 | 1 1            | 0.62%           | 2.86%           |

| TOTAL | 161 | 35 | 100.00% | 100.00% |
|-------|-----|----|---------|---------|