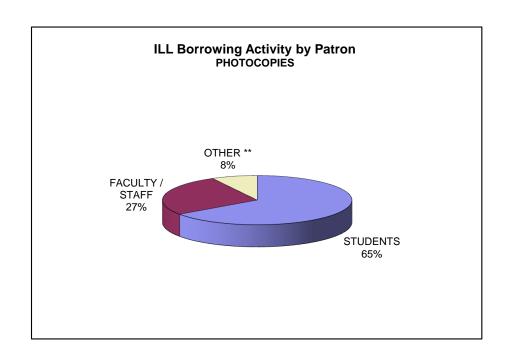

## ILL REQUESTS BY BLAKE LIBRARY (BORROWING ACTIVITY) FY2008

|        | STUD   | ENTS  | FACULTY | //STAFF | ОТН    | ER ** | TOTAL  | TOTAL     | TOTAL    | TOTAL     |           |
|--------|--------|-------|---------|---------|--------|-------|--------|-----------|----------|-----------|-----------|
|        | COPIES | BOOKS | COPIES  | BOOKS   | COPIES | BOOKS | FILLED | CANCELLED | UNFILLED | REQUESTED | FILL RATE |
| MAY    | 1      | 0     | 2       | 0       | 5      | 2     | 10     | 0         | 0        | 10        | 100.0%    |
| JUN    | 2      | 0     | 3       | 0       | 2      | 1     | 8      | 0         | 0        | 8         | 100.0%    |
| JUL    | 0      | 0     | 6       | 0       | 5      | 0     | 11     | 0         | 0        | 11        | 100.0%    |
| AUG    | 0      | 0     | 9       | 1       | 0      | 1     | 11     | 1         | 1        | 13        | 84.6%     |
| SEP    | 14     | 0     | 4       | 0       | 1      | 1     | 20     | 1         | 1        | 22        | 90.9%     |
| OCT    | 29     | 0     | 3       | 0       | 1      | 1     | 34     | 0         | 0        | 34        | 100.0%    |
| NOV    | 6      | 0     | 5       | 0       | 0      | 0     | 11     | 0         | 1        | 12        | 91.7%     |
| DEC    | 0      | 0     | 9       | 0       | 0      | 1     | 10     | 0         | 2        | 12        | 83.3%     |
| JAN    | 0      | 0     | 5       | 0       | 0      | 0     | 5      | 0         | 0        | 5         | 100.0%    |
| FEB    | 4      | 0     | 0       | 0       | 0      | 0     | 4      | 0         | 0        | 4         | 100.0%    |
| MAR    | 7      | 1     | 5       | 0       | 0      | 0     | 13     | 0         | 2        | 15        | 86.7%     |
| APR    | 4      | 0     | 9       | 2       | 1      | 0     | 16     | 0         | 1        | 17        | 94.1%     |
|        |        |       |         |         |        |       |        |           |          |           |           |
| TOTAL  | 68     | 1     | 60      | 3       | 14     | 7     | 153    | 2         | 8        | 163       | 93.9%     |
| May-08 | 1      | 0     | 6       | 1       | 0      | 1     | 9      | 0         | 1        | 10        | 90.0%     |
| Jun-08 | 4      |       | 1       |         |        | 1     | 6      | 0         | 0        | 6         | 100.0%    |
| TOTAL  | 69     | 1     | 62      | 4       | 8      | 6     | 150    | 2         | 9        | 161       | 93.2%     |