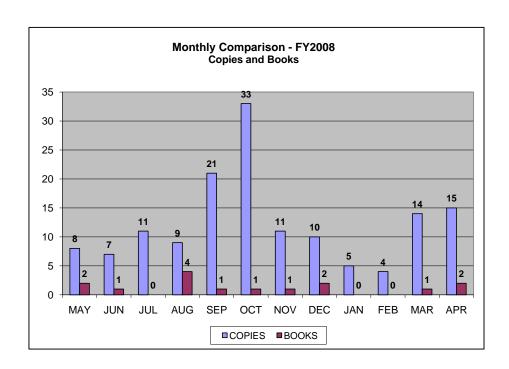

# Annual Comparison of Interlibary Loan Borrowing Activity (total requests)

|           | (total requests) |       |        |       |        |       |        |       |        |       |      |           |         |
|-----------|------------------|-------|--------|-------|--------|-------|--------|-------|--------|-------|------|-----------|---------|
|           |                  |       |        |       |        |       |        |       |        |       |      | FY2       | A800    |
|           | FY2004           |       | FY2005 |       | FY2006 |       | FY2    | 2007  | FY2    | 800   |      | July 07 - | June 08 |
|           | COPIES           | BOOKS | COPIES | BOOKS | COPIES | BOOKS | COPIES | BOOKS | COPIES | BOOKS | _    | COPIES    | BOOKS   |
| MAY       | 24               | 4     | 16     | 0     | 1      | 2     | 23     | 0     | 8      | 2     | JUL  | 11        | 0       |
| JUN       | 11               | 0     | 28     | 1     | 3      | 0     | 20     | 3     | 7      | 1     | AUG  | 9         | 4       |
| JUL       | 2                | 1     | 36     | 0     | 2      | 0     | 5      | 8     | 11     | 0     | SEP  | 21        | 1       |
| AUG       | 12               | 5     | 6      | 0     | 10     | 6     | 5      | 2     | 9      | 4     | OCT  | 33        | 1       |
| SEP       | 21               | 3     | 20     | 3     | 7      | 0     | 10     | 3     | 21     | 1     | NOV  | 11        | 1       |
| OCT       | 34               | 6     | 44     | 4     | 18     | 1     | 17     | 0     | 33     | 1     | DEC  | 10        | 2       |
| NOV       | 42               | 0     | 28     | 7     | 10     | 2     | 21     | 3     | 11     | 1     | JAN  | 5         | 0       |
| DEC       | 11               | 3     | 11     | 1     | 6      | 2     | 5      | 0     | 10     | 2     | FEB  | 4         | 0       |
| JAN       | 0                | 4     | 13     | 1     | 10     | 1     | 24     | 1     | 5      | 0     | MAR  | 14        | 1       |
| FEB       | 22               | 0     | 25     | 2     | 32     | 0     | 28     | 0     | 4      | 0     | APR  | 15        | 2       |
| MAR       | 102              | 9     | 43     | 5     | 25     | 2     | 34     | 3     | 14     | 1     | MAY  | 7         | 3       |
| APR       | 48               | 4     | 6      | 1     | 4      | 3     | 18     | 4     | 15     | 2     | JUNE | 5         | 1       |
| TOTAL     | 329              | 39    | 276    | 25    | 128    | 19    | 210    | 27    | 148    | 15    |      | 145       | 16      |
| TOTAL ALL | 3                | 368   | 30     | )1    | 14     | 47    | 2      | 37    | 16     | 3     |      | 10        | 61      |