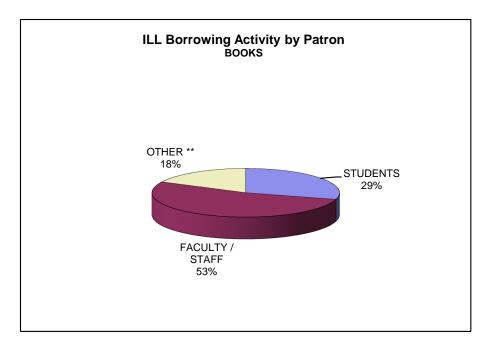

## ILL REQUESTS BY BLAKE LIBRARY (BORROWING ACTIVITY) FY2008

|        | STUD   | ENTS  | FACULTY | //STAFF | ОТН    | ER ** | TOTAL  | TOTAL     | TOTAL    | TOTAL     |           |
|--------|--------|-------|---------|---------|--------|-------|--------|-----------|----------|-----------|-----------|
|        | COPIES | BOOKS | COPIES  | BOOKS   | COPIES | BOOKS | FILLED | CANCELLED | UNFILLED | REQUESTED | FILL RATE |
| MAY    | 1      | 0     | 2       | 0       | 5      | 2     | 10     | 0         | 0        | 10        | 100.0%    |
| JUN    | 2      | 0     | 3       | 0       | 2      | 1     | 8      | 0         | 0        | 8         | 100.0%    |
| JUL    | 0      | 0     | 6       | 0       | 5      | 0     | 11     | 0         | 0        | 11        | 100.0%    |
| AUG    | 0      | 0     | 9       | 1       | 0      | 1     | 11     | 1         | 1        | 13        | 84.6%     |
| SEP    | 14     | 0     | 4       | 0       | 1      | 1     | 20     | 1         | 1        | 22        | 90.9%     |
| OCT    | 29     | 0     | 3       | 0       | 1      | 1     | 34     | 0         | 0        | 34        | 100.0%    |
| NOV    | 6      | 0     | 5       | 0       | 0      | 0     | 11     | 0         | 1        | 12        | 91.7%     |
| DEC    | 0      | 0     | 9       | 0       | 0      | 1     | 10     | 0         | 2        | 12        | 83.3%     |
| JAN    | 0      | 0     | 5       | 0       | 0      | 0     | 5      | 0         | 0        | 5         | 100.0%    |
| FEB    | 4      | 0     | 0       | 0       | 0      | 0     | 4      | 0         | 0        | 4         | 100.0%    |
| MAR    | 7      | 1     | 5       | 0       | 0      | 0     | 13     | 0         | 2        | 15        | 86.7%     |
| APR    | 4      | 0     | 9       | 2       | 1      | 0     | 16     | 0         | 1        | 17        | 94.1%     |
|        |        |       |         |         |        |       |        |           |          |           |           |
| TOTAL  | 68     | 1     | 60      | 3       | 14     | 7     | 153    | 2         | 8        | 163       | 93.9%     |
| May-08 | 1      | 0     | 6       | 1       | 0      | 1     | 9      | 0         | 1        | 10        | 90.0%     |
| Jun-08 | 4      |       | 1       |         |        | 1     | 6      | 0         | 0        | 6         | 100.0%    |
| TOTAL  | 69     | 1     | 62      | 4       | 8      | 6     | 150    | 2         | 9        | 161       | 93.2%     |