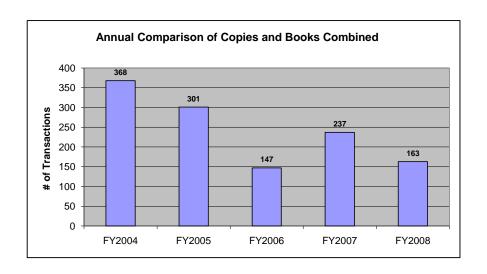

# Annual Comparison of Interlibary Loan Borrowing Activity (total requests)

|           | (total requests) |       |        |       |        |       |        |       |        |       |      |           |         |
|-----------|------------------|-------|--------|-------|--------|-------|--------|-------|--------|-------|------|-----------|---------|
|           |                  |       |        |       |        |       |        |       |        |       |      | FY2       | A800    |
|           | FY2004           |       | FY2005 |       | FY2006 |       | FY2    | 2007  | FY2    | 800   |      | July 07 - | June 08 |
|           | COPIES           | BOOKS | COPIES | BOOKS | COPIES | BOOKS | COPIES | BOOKS | COPIES | BOOKS | _    | COPIES    | BOOKS   |
| MAY       | 24               | 4     | 16     | 0     | 1      | 2     | 23     | 0     | 8      | 2     | JUL  | 11        | 0       |
| JUN       | 11               | 0     | 28     | 1     | 3      | 0     | 20     | 3     | 7      | 1     | AUG  | 9         | 4       |
| JUL       | 2                | 1     | 36     | 0     | 2      | 0     | 5      | 8     | 11     | 0     | SEP  | 21        | 1       |
| AUG       | 12               | 5     | 6      | 0     | 10     | 6     | 5      | 2     | 9      | 4     | OCT  | 33        | 1       |
| SEP       | 21               | 3     | 20     | 3     | 7      | 0     | 10     | 3     | 21     | 1     | NOV  | 11        | 1       |
| OCT       | 34               | 6     | 44     | 4     | 18     | 1     | 17     | 0     | 33     | 1     | DEC  | 10        | 2       |
| NOV       | 42               | 0     | 28     | 7     | 10     | 2     | 21     | 3     | 11     | 1     | JAN  | 5         | 0       |
| DEC       | 11               | 3     | 11     | 1     | 6      | 2     | 5      | 0     | 10     | 2     | FEB  | 4         | 0       |
| JAN       | 0                | 4     | 13     | 1     | 10     | 1     | 24     | 1     | 5      | 0     | MAR  | 14        | 1       |
| FEB       | 22               | 0     | 25     | 2     | 32     | 0     | 28     | 0     | 4      | 0     | APR  | 15        | 2       |
| MAR       | 102              | 9     | 43     | 5     | 25     | 2     | 34     | 3     | 14     | 1     | MAY  | 7         | 3       |
| APR       | 48               | 4     | 6      | 1     | 4      | 3     | 18     | 4     | 15     | 2     | JUNE | 5         | 1       |
| TOTAL     | 329              | 39    | 276    | 25    | 128    | 19    | 210    | 27    | 148    | 15    |      | 145       | 16      |
| TOTAL ALL | 3                | 368   | 30     | )1    | 14     | 47    | 2      | 37    | 16     | 3     |      | 10        | 61      |