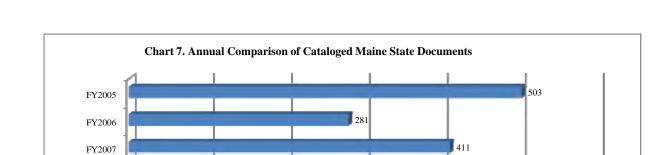

Items cataloged from May 1, 2007 through April 30, 2008

FY2008

0

FY2008\*\*\*

TOTAL (all)

FY2008\*\*\* FY2008 FY2007 FY2006 FY2005 257 275 411 281 503

300

400