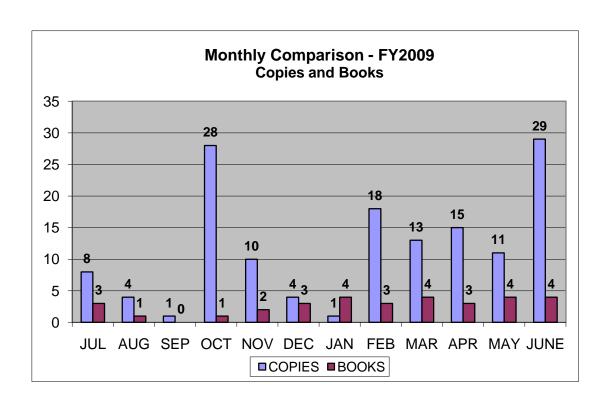

## Annual Comparison of Interlibary Loan Borrowing Activity (total requests)

|           | , , ,  |       |        |       |        |       | FY2    | A800  |      |           |         |        |            |
|-----------|--------|-------|--------|-------|--------|-------|--------|-------|------|-----------|---------|--------|------------|
|           | FY2005 |       | FY2006 |       | FY2007 |       | FY2008 |       |      | July 07 - | June 08 | FY2009 |            |
|           | COPIES | BOOKS | COPIES | BOOKS | COPIES | BOOKS | COPIES | BOOKS |      | COPIES    | BOOKS   | COPIES | BOOKS      |
| MAY       | 16     | 0     | 1      | 2     | 23     | 0     | 8      | 2     | JUL  | 11        | 0       | 8      | 3          |
| JUN       | 28     | 1     | 3      | 0     | 20     | 3     | 7      | 1     | AUG  | 9         | 4       | 4      | 1          |
| JUL       | 36     | 0     | 2      | 0     | 5      | 8     | 11     | 0     | SEP  | 21        | 1       | 1      | 0          |
| AUG       | 6      | 0     | 10     | 6     | 5      | 2     | 9      | 4     | OCT  | 33        | 1       | 28     | 1          |
| SEP       | 20     | 3     | 7      | 0     | 10     | 3     | 21     | 1     | NOV  | 11        | 1       | 10     | 2          |
| OCT       | 44     | 4     | 18     | 1     | 17     | 0     | 33     | 1     | DEC  | 10        | 2       | 4      | 3          |
| NOV       | 28     | 7     | 10     | 2     | 21     | 3     | 11     | 1     | JAN  | 5         | 0       | 1      | 4          |
| DEC       | 11     | 1     | 6      | 2     | 5      | 0     | 10     | 2     | FEB  | 4         | 0       | 18     | 3          |
| JAN       | 13     | 1     | 10     | 1     | 24     | 1     | 5      | 0     | MAR  | 14        | 1       | 13     | 4          |
| FEB       | 25     | 2     | 32     | 0     | 28     | 0     | 4      | 0     | APR  | 15        | 2       | 15     | 3          |
| MAR       | 43     | 5     | 25     | 2     | 34     | 3     | 14     | 1     | MAY  | 7         | 3       | 11     | 4          |
| APR       | 6      | 1     | 4      | 3     | 18     | 4     | 15     | 2     | JUNE | 5         | 1       | 29     | 4          |
| TOTAL     | 276    | 25    | 128    | 19    | 210    | 27    | 148    | 15    |      | 145       | 16      | 142    | 32         |
| TOTAL ALL | 30     | 01    | 14     | 47    | 23     | 37    | 10     | 63    |      | 1         | 61      | 17     | <b>'</b> 4 |