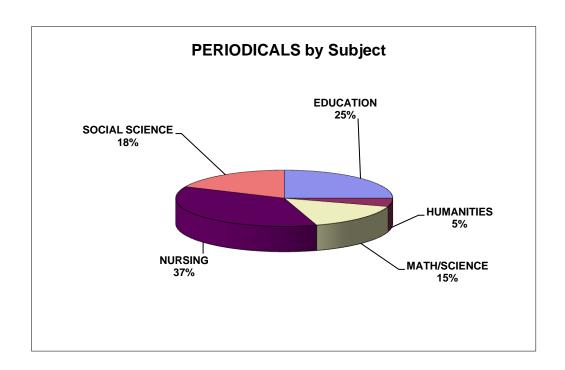

### **PERIODICALS BLAKE BORROWED FY 2009**

| SUBJECT        | # PERIODICALS | # ARTICLES | % PERIODICALS | % ARTICLES |
|----------------|---------------|------------|---------------|------------|
| EDUCATION      | 26            | 32         | 25.00%        | 22.86%     |
| HUMANITIES     | 5             | 6          | 4.81%         | 4.29%      |
| MATH/SCIENCE   | 16            | 23         | 15.38%        | 16.43%     |
| BUSINESS       | 0             | 0          | 0.00%         | 0.00%      |
| NURSING        | 38            | 54         | 36.54%        | 38.57%     |
| SOCIAL SCIENCE | 19            | 25         | 18.27%        | 17.86%     |
| TOTAL          | 104           | 140        | 100.00%       | 100.00%    |