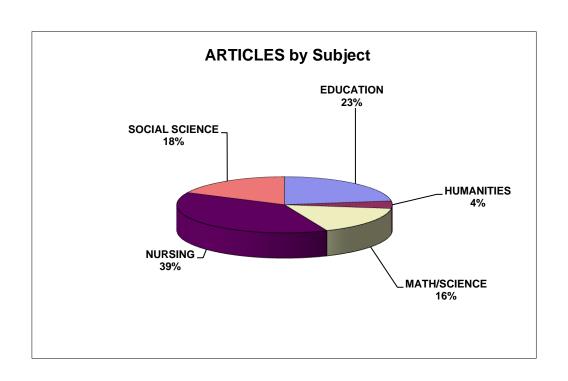

### **PERIODICALS BLAKE BORROWED FY 2009**

| SUBJECT        | # PERIODICALS | # ARTICLES | % PERIODICALS | % ARTICLES |
|----------------|---------------|------------|---------------|------------|
| EDUCATION      | 26            | 32         | 25.00%        | 22.86%     |
| HUMANITIES     | 5             | 6          | 4.81%         | 4.29%      |
| MATH/SCIENCE   | 16            | 23         | 15.38%        | 16.43%     |
| BUSINESS       | 0             | 0          | 0.00%         | 0.00%      |
| NURSING        | 38            | 54         | 36.54%        | 38.57%     |
| SOCIAL SCIENCE | 19            | 25         | 18.27%        | 17.86%     |
| TOTAL          | 104           | 140        | 100.00%       | 100.00%    |

The article total represents the total number articles filled, but does not include microfilm/fiche