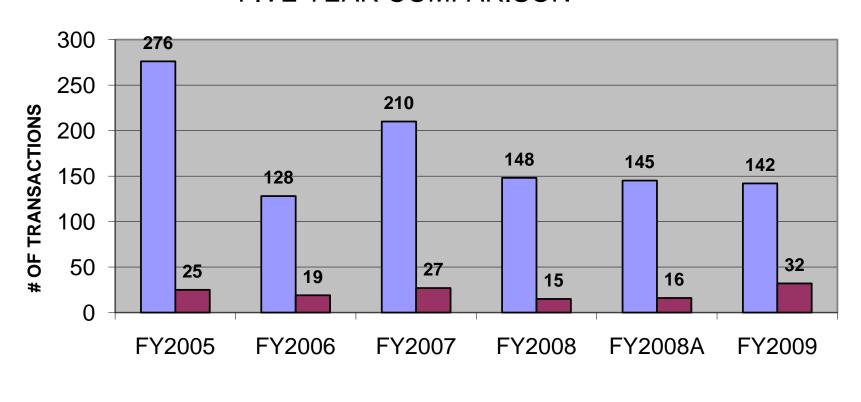

# **ILL BORROWING ACTIVITY**FIVE YEAR COMPARISON

## Annual Comparison of Interlibary Loan Borrowing Activity (total requests)

|           | , , ,  |       |        |       |        |       | FY2    | A800  |      |           |         |        |            |
|-----------|--------|-------|--------|-------|--------|-------|--------|-------|------|-----------|---------|--------|------------|
|           | FY2005 |       | FY2006 |       | FY2007 |       | FY2008 |       |      | July 07 - | June 08 | FY2009 |            |
|           | COPIES | BOOKS | COPIES | BOOKS | COPIES | BOOKS | COPIES | BOOKS |      | COPIES    | BOOKS   | COPIES | BOOKS      |
| MAY       | 16     | 0     | 1      | 2     | 23     | 0     | 8      | 2     | JUL  | 11        | 0       | 8      | 3          |
| JUN       | 28     | 1     | 3      | 0     | 20     | 3     | 7      | 1     | AUG  | 9         | 4       | 4      | 1          |
| JUL       | 36     | 0     | 2      | 0     | 5      | 8     | 11     | 0     | SEP  | 21        | 1       | 1      | 0          |
| AUG       | 6      | 0     | 10     | 6     | 5      | 2     | 9      | 4     | OCT  | 33        | 1       | 28     | 1          |
| SEP       | 20     | 3     | 7      | 0     | 10     | 3     | 21     | 1     | NOV  | 11        | 1       | 10     | 2          |
| OCT       | 44     | 4     | 18     | 1     | 17     | 0     | 33     | 1     | DEC  | 10        | 2       | 4      | 3          |
| NOV       | 28     | 7     | 10     | 2     | 21     | 3     | 11     | 1     | JAN  | 5         | 0       | 1      | 4          |
| DEC       | 11     | 1     | 6      | 2     | 5      | 0     | 10     | 2     | FEB  | 4         | 0       | 18     | 3          |
| JAN       | 13     | 1     | 10     | 1     | 24     | 1     | 5      | 0     | MAR  | 14        | 1       | 13     | 4          |
| FEB       | 25     | 2     | 32     | 0     | 28     | 0     | 4      | 0     | APR  | 15        | 2       | 15     | 3          |
| MAR       | 43     | 5     | 25     | 2     | 34     | 3     | 14     | 1     | MAY  | 7         | 3       | 11     | 4          |
| APR       | 6      | 1     | 4      | 3     | 18     | 4     | 15     | 2     | JUNE | 5         | 1       | 29     | 4          |
| TOTAL     | 276    | 25    | 128    | 19    | 210    | 27    | 148    | 15    |      | 145       | 16      | 142    | 32         |
| TOTAL ALL | 30     | 01    | 14     | 47    | 23     | 37    | 10     | 63    |      | 1         | 61      | 17     | <b>'</b> 4 |