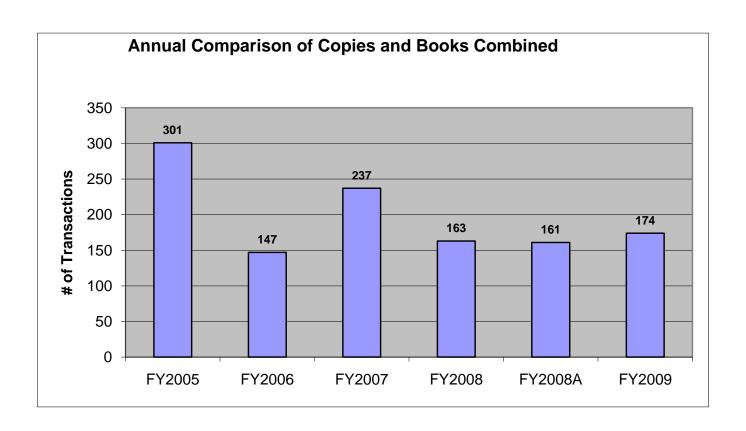

## Annual Comparison of Interlibary Loan Borrowing Activity (total requests)

|           | , , ,  |       |        |       |        |       | FY2    | A800  |      |           |         |        |            |
|-----------|--------|-------|--------|-------|--------|-------|--------|-------|------|-----------|---------|--------|------------|
|           | FY2005 |       | FY2006 |       | FY2007 |       | FY2008 |       |      | July 07 - | June 08 | FY2009 |            |
|           | COPIES | BOOKS | COPIES | BOOKS | COPIES | BOOKS | COPIES | BOOKS |      | COPIES    | BOOKS   | COPIES | BOOKS      |
| MAY       | 16     | 0     | 1      | 2     | 23     | 0     | 8      | 2     | JUL  | 11        | 0       | 8      | 3          |
| JUN       | 28     | 1     | 3      | 0     | 20     | 3     | 7      | 1     | AUG  | 9         | 4       | 4      | 1          |
| JUL       | 36     | 0     | 2      | 0     | 5      | 8     | 11     | 0     | SEP  | 21        | 1       | 1      | 0          |
| AUG       | 6      | 0     | 10     | 6     | 5      | 2     | 9      | 4     | OCT  | 33        | 1       | 28     | 1          |
| SEP       | 20     | 3     | 7      | 0     | 10     | 3     | 21     | 1     | NOV  | 11        | 1       | 10     | 2          |
| OCT       | 44     | 4     | 18     | 1     | 17     | 0     | 33     | 1     | DEC  | 10        | 2       | 4      | 3          |
| NOV       | 28     | 7     | 10     | 2     | 21     | 3     | 11     | 1     | JAN  | 5         | 0       | 1      | 4          |
| DEC       | 11     | 1     | 6      | 2     | 5      | 0     | 10     | 2     | FEB  | 4         | 0       | 18     | 3          |
| JAN       | 13     | 1     | 10     | 1     | 24     | 1     | 5      | 0     | MAR  | 14        | 1       | 13     | 4          |
| FEB       | 25     | 2     | 32     | 0     | 28     | 0     | 4      | 0     | APR  | 15        | 2       | 15     | 3          |
| MAR       | 43     | 5     | 25     | 2     | 34     | 3     | 14     | 1     | MAY  | 7         | 3       | 11     | 4          |
| APR       | 6      | 1     | 4      | 3     | 18     | 4     | 15     | 2     | JUNE | 5         | 1       | 29     | 4          |
| TOTAL     | 276    | 25    | 128    | 19    | 210    | 27    | 148    | 15    |      | 145       | 16      | 142    | 32         |
| TOTAL ALL | 30     | 01    | 14     | 47    | 23     | 37    | 10     | 63    |      | 1         | 61      | 17     | <b>'</b> 4 |