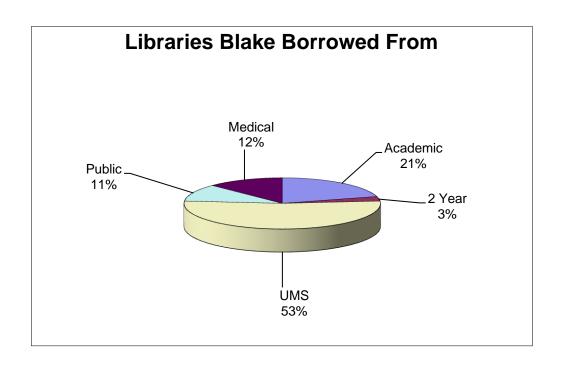

#### **LIBRARIES BLAKE BORROWED FROM - FY2009**

### by Library Type

(Total requests although some were unfilled)

# of Requests # of Libraries % of Requests % of Libraries

| Academic | 36 | 17 | 20.69% | 34.00% |
|----------|----|----|--------|--------|
| 2 Year   | 5  | 3  | 2.87%  | 6.00%  |
| UMS      | 92 | 8  | 52.87% | 16.00% |
| Public   | 19 | 13 | 10.92% | 26.00% |
| Medical  | 22 | 9  | 12.64% | 18.00% |
| Special  | 0  | 0  | 0.00%  | 0.00%  |

| TOTAL | 174 | 50 | 100.00% | 100.00% |
|-------|-----|----|---------|---------|