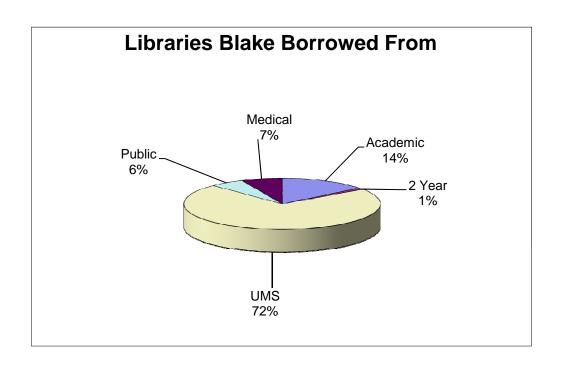

### **LIBRARIES BLAKE BORROWED FROM - FY2010**

## by Library Type

(Total requests although some were unfilled)

# of Requests # of Libraries % of Requests % of Libraries

| Academic | 28  | 12 | 14.43% | 33.33% |
|----------|-----|----|--------|--------|
| 2 Year   | 2   | 1  | 1.03%  | 2.78%  |
| UMS      | 140 | 7  | 72.16% | 19.44% |
| Public   | 11  | 8  | 5.67%  | 22.22% |
| Medical  | 13  | 8  | 6.70%  | 22.22% |
| Special  | 0   | 0  | 0.00%  | 0.00%  |

| T     |     |    |         |         |
|-------|-----|----|---------|---------|
| TOTAL | 194 | 36 | 100.00% | 100.00% |