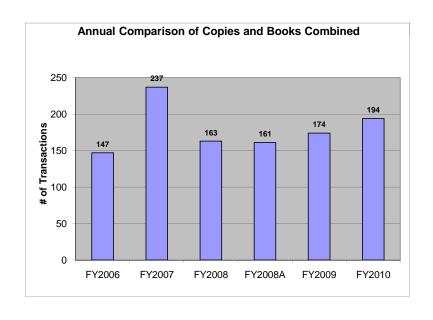

# Annual Comparison of Interlibrary Loan Borrowing Activity (total requests)

|           |        |       |        |       |        | (total re | quests) |           |         |        |       |        |       |
|-----------|--------|-------|--------|-------|--------|-----------|---------|-----------|---------|--------|-------|--------|-------|
|           |        |       |        |       |        |           |         | FY2       | A800    |        |       |        |       |
|           | FY2006 |       | FY2007 |       | FY2008 |           |         | July 07 - | June 08 | FY2009 |       | FY2010 |       |
|           | COPIES | BOOKS | COPIES | BOOKS | COPIES | BOOKS     |         | COPIES    | BOOKS   | COPIES | BOOKS | COPIES | BOOKS |
| MAY       | 1      | 2     | 23     | 0     | 8      | 2         | JUL     | 11        | 0       | 8      | 3     | 5      | 4     |
| JUN       | 3      | 0     | 20     | 3     | 7      | 1         | AUG     | 9         | 4       | 4      | 1     | 0      | 2     |
| JUL       | 2      | 0     | 5      | 8     | 11     | 0         | SEP     | 21        | 1       | 1      | 0     | 7      | 1     |
| AUG       | 10     | 6     | 5      | 2     | 9      | 4         | OCT     | 33        | 1       | 28     | 1     | 21     | 3     |
| SEP       | 7      | 0     | 10     | 3     | 21     | 1         | NOV     | 11        | 1       | 10     | 2     | 19     | 3     |
| OCT       | 18     | 1     | 17     | 0     | 33     | 1         | DEC     | 10        | 2       | 4      | 3     | 4      | 5     |
| NOV       | 10     | 2     | 21     | 3     | 11     | 1         | JAN     | 5         | 0       | 1      | 4     | 5      | 2     |
| DEC       | 6      | 2     | 5      | 0     | 10     | 2         | FEB     | 4         | 0       | 18     | 3     | 11     | 7     |
| JAN       | 10     | 1     | 24     | 1     | 5      | 0         | MAR     | 14        | 1       | 13     | 4     | 10     | 7     |
| FEB       | 32     | 0     | 28     | 0     | 4      | 0         | APR     | 15        | 2       | 15     | 3     | 21     | 3     |
| MAR       | 25     | 2     | 34     | 3     | 14     | 1         | MAY     | 7         | 3       | 11     | 4     | 6      | 3     |
| APR       | 4      | 3     | 18     | 4     | 15     | 2         | JUNE    | 5         | 1       | 29     | 4     | 44     | 1     |
| TOTAL     | 128    | 19    | 210    | 27    | 148    | 15        |         | 145       | 16      | 142    | 32    | 153    | 41    |
| TOTAL ALL | 14     | 17    | 23     | 37    | 10     | 63        |         | 1         | 61      | 1      | 74    | 1      | 94    |