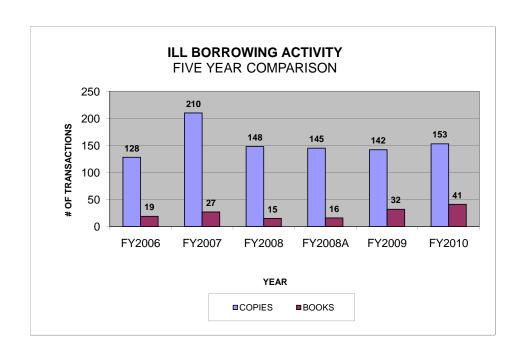

# Annual Comparison of Interlibrary Loan Borrowing Activity (total requests)

|           |        |       |        |       |        | (total re | quests) |           |         |        |       |        |       |
|-----------|--------|-------|--------|-------|--------|-----------|---------|-----------|---------|--------|-------|--------|-------|
|           |        |       |        |       |        |           |         | FY2       | A800    |        |       |        |       |
|           | FY2006 |       | FY2007 |       | FY2008 |           |         | July 07 - | June 08 | FY2009 |       | FY2010 |       |
|           | COPIES | BOOKS | COPIES | BOOKS | COPIES | BOOKS     |         | COPIES    | BOOKS   | COPIES | BOOKS | COPIES | BOOKS |
| MAY       | 1      | 2     | 23     | 0     | 8      | 2         | JUL     | 11        | 0       | 8      | 3     | 5      | 4     |
| JUN       | 3      | 0     | 20     | 3     | 7      | 1         | AUG     | 9         | 4       | 4      | 1     | 0      | 2     |
| JUL       | 2      | 0     | 5      | 8     | 11     | 0         | SEP     | 21        | 1       | 1      | 0     | 7      | 1     |
| AUG       | 10     | 6     | 5      | 2     | 9      | 4         | OCT     | 33        | 1       | 28     | 1     | 21     | 3     |
| SEP       | 7      | 0     | 10     | 3     | 21     | 1         | NOV     | 11        | 1       | 10     | 2     | 19     | 3     |
| OCT       | 18     | 1     | 17     | 0     | 33     | 1         | DEC     | 10        | 2       | 4      | 3     | 4      | 5     |
| NOV       | 10     | 2     | 21     | 3     | 11     | 1         | JAN     | 5         | 0       | 1      | 4     | 5      | 2     |
| DEC       | 6      | 2     | 5      | 0     | 10     | 2         | FEB     | 4         | 0       | 18     | 3     | 11     | 7     |
| JAN       | 10     | 1     | 24     | 1     | 5      | 0         | MAR     | 14        | 1       | 13     | 4     | 10     | 7     |
| FEB       | 32     | 0     | 28     | 0     | 4      | 0         | APR     | 15        | 2       | 15     | 3     | 21     | 3     |
| MAR       | 25     | 2     | 34     | 3     | 14     | 1         | MAY     | 7         | 3       | 11     | 4     | 6      | 3     |
| APR       | 4      | 3     | 18     | 4     | 15     | 2         | JUNE    | 5         | 1       | 29     | 4     | 44     | 1     |
| TOTAL     | 128    | 19    | 210    | 27    | 148    | 15        |         | 145       | 16      | 142    | 32    | 153    | 41    |
| TOTAL ALL | 14     | 17    | 23     | 37    | 10     | 63        |         | 1         | 61      | 1      | 74    | 1      | 94    |