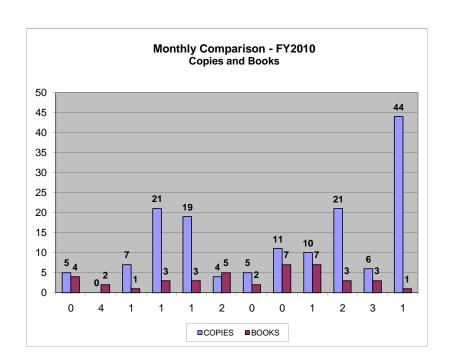

# Annual Comparison of Interlibrary Loan Borrowing Activity (total requests)

|           |        |       |        |       |        | (total re | quests) |           |         |        |       |        |       |
|-----------|--------|-------|--------|-------|--------|-----------|---------|-----------|---------|--------|-------|--------|-------|
|           |        |       |        |       |        |           |         | FY2       | A800    |        |       |        |       |
|           | FY2006 |       | FY2007 |       | FY2008 |           |         | July 07 - | June 08 | FY2009 |       | FY2010 |       |
|           | COPIES | BOOKS | COPIES | BOOKS | COPIES | BOOKS     |         | COPIES    | BOOKS   | COPIES | BOOKS | COPIES | BOOKS |
| MAY       | 1      | 2     | 23     | 0     | 8      | 2         | JUL     | 11        | 0       | 8      | 3     | 5      | 4     |
| JUN       | 3      | 0     | 20     | 3     | 7      | 1         | AUG     | 9         | 4       | 4      | 1     | 0      | 2     |
| JUL       | 2      | 0     | 5      | 8     | 11     | 0         | SEP     | 21        | 1       | 1      | 0     | 7      | 1     |
| AUG       | 10     | 6     | 5      | 2     | 9      | 4         | OCT     | 33        | 1       | 28     | 1     | 21     | 3     |
| SEP       | 7      | 0     | 10     | 3     | 21     | 1         | NOV     | 11        | 1       | 10     | 2     | 19     | 3     |
| OCT       | 18     | 1     | 17     | 0     | 33     | 1         | DEC     | 10        | 2       | 4      | 3     | 4      | 5     |
| NOV       | 10     | 2     | 21     | 3     | 11     | 1         | JAN     | 5         | 0       | 1      | 4     | 5      | 2     |
| DEC       | 6      | 2     | 5      | 0     | 10     | 2         | FEB     | 4         | 0       | 18     | 3     | 11     | 7     |
| JAN       | 10     | 1     | 24     | 1     | 5      | 0         | MAR     | 14        | 1       | 13     | 4     | 10     | 7     |
| FEB       | 32     | 0     | 28     | 0     | 4      | 0         | APR     | 15        | 2       | 15     | 3     | 21     | 3     |
| MAR       | 25     | 2     | 34     | 3     | 14     | 1         | MAY     | 7         | 3       | 11     | 4     | 6      | 3     |
| APR       | 4      | 3     | 18     | 4     | 15     | 2         | JUNE    | 5         | 1       | 29     | 4     | 44     | 1     |
| TOTAL     | 128    | 19    | 210    | 27    | 148    | 15        |         | 145       | 16      | 142    | 32    | 153    | 41    |
| TOTAL ALL | 14     | 17    | 23     | 37    | 10     | 63        |         | 1         | 61      | 1      | 74    | 1      | 94    |