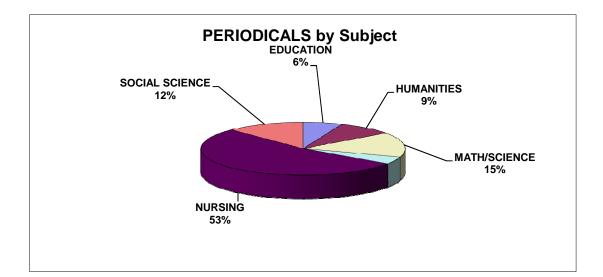

## PERIODICALS BLAKE BORROWED FY2011

| SUBJECT        | <b># PERIODICALS</b> | # ARTICLES | % PERIODICALS | % ARTICLES |
|----------------|----------------------|------------|---------------|------------|
| EDUCATION      | 7                    | 16         | 6.19%         | 9.64%      |
| HUMANITIES     | 10                   | 10         | 8.85%         | 6.02%      |
| MATH/SCIENCE   | 17                   | 22         | 15.04%        | 13.25%     |
| BUSINESS       | 5                    | 5          | 4.42%         | 3.01%      |
| NURSING        | 60                   | 99         | 53.10%        | 59.64%     |
| SOCIAL SCIENCE | 14                   | 14         | 12.39%        | 8.43%      |
| TOTAL          | 113                  | 166        | 100.00%       | 100.00%    |