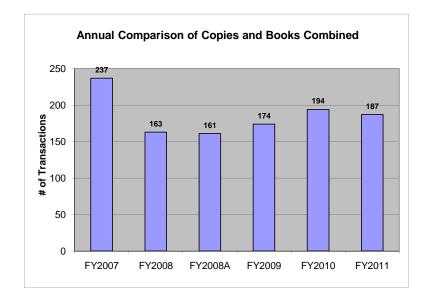

### OTHER REQUESTS: Found Within Online System

(Therefore ILL requests were cancelled by us)

| DATABASES  | URSUS   |
|------------|---------|
| (Articles) | (Books) |
| 30         | 5       |

| (total requests)<br>FY2008A |        |       |        |       |      |           |         |        |       |        |       |        |       |
|-----------------------------|--------|-------|--------|-------|------|-----------|---------|--------|-------|--------|-------|--------|-------|
|                             | FY2007 |       | FY2008 |       |      | July 07 - | June 08 | FY2009 |       | FY2010 |       | FY2011 |       |
|                             | COPIES | BOOKS | COPIES | BOOKS |      | COPIES    | BOOKS   | COPIES | BOOKS | COPIES | BOOKS | COPIES | BOOKS |
| MAY                         | 23     | 0     | 8      | 2     | JUL  | 11        | 0       | 8      | 3     | 5      | 4     | 1      | 0     |
| JUN                         | 20     | 3     | 7      | 1     | AUG  | 9         | 4       | 4      | 1     | 0      | 2     | 3      | 0     |
| JUL                         | 5      | 8     | 11     | 0     | SEP  | 21        | 1       | 1      | 0     | 7      | 1     | 16     | 4     |
| AUG                         | 5      | 2     | 9      | 4     | OCT  | 33        | 1       | 28     | 1     | 21     | 3     | 36     | 2     |
| SEP                         | 10     | 3     | 21     | 1     | NOV  | 11        | 1       | 10     | 2     | 19     | 3     | 13     | 0     |
| OCT                         | 17     | 0     | 33     | 1     | DEC  | 10        | 2       | 4      | 3     | 4      | 5     | 7      | 0     |
| NOV                         | 21     | 3     | 11     | 1     | JAN  | 5         | 0       | 1      | 4     | 5      | 2     | 30     | 1     |
| DEC                         | 5      | 0     | 10     | 2     | FEB  | 4         | 0       | 18     | 3     | 11     | 7     | 23     | 1     |
| JAN                         | 24     | 1     | 5      | 0     | MAR  | 14        | 1       | 13     | 4     | 10     | 7     | 13     | 3     |
| FEB                         | 28     | 0     | 4      | 0     | APR  | 15        | 2       | 15     | 3     | 21     | 3     | 5      | 4     |
| MAR                         | 34     | 3     | 14     | 1     | MAY  | 7         | 3       | 11     | 4     | 6      | 3     | 5      | 2     |
| APR                         | 18     | 4     | 15     | 2     | JUNE | 5         | 1       | 29     | 4     | 44     | 1     | 14     | 4     |
| TOTAL                       | 210    | 27    | 148    | 15    |      | 145       | 16      | 142    | 32    | 153    | 41    | 166    | 21    |
| TOTAL ALL                   | 237    |       | 163    |       |      | 161       |         | 174    |       | 1      | 94    | 1      | 87    |