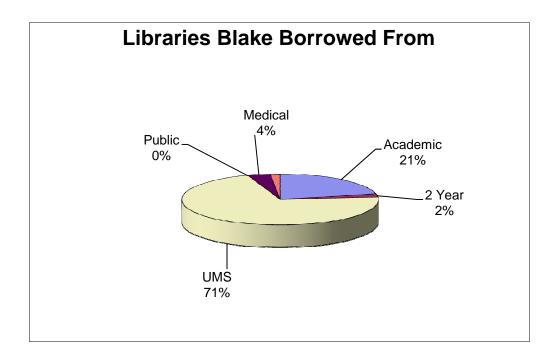

### LIBRARIES BLAKE BORROWED FROM - FY2011 by Library Type

(Total requests although some were unfilled)

|          | # of Requests |    | # of Libraries | % of Requests | % of Libraries |
|----------|---------------|----|----------------|---------------|----------------|
| Academic | 4             | 10 | 11             | 21.39%        | 40.74%         |
| 2 Year   |               | 4  | 3              | 2.14%         | 11.11%         |
| UMS      | 1:            | 33 | 8              | 71.12%        | 29.63%         |
| Public   |               | 0  | 0              | 0.00%         | 0.00%          |
| Medical  |               | 7  | 4              | 3.74%         | 14.81%         |
| Special  |               | 3  | 1              | 1.60%         | 3.70%          |
|          |               |    |                |               |                |
| TOTAL    | 18            | 37 | 27             | 100.00%       | 100.00%        |