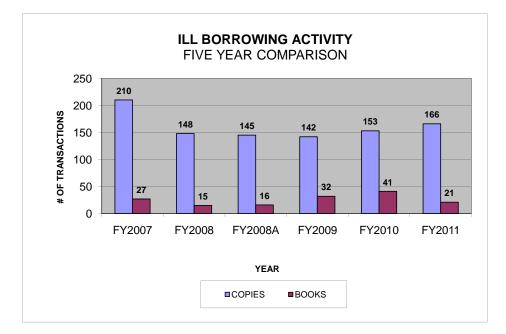

### OTHER REQUESTS: Found Within Online System

(Therefore ILL requests were cancelled by us)

| DATABASES  | URSUS   |
|------------|---------|
| (Articles) | (Books) |
| 30         | 5       |

| (total requests)<br>FY2008A |        |       |        |       |      |           |         |        |       |        |       |        |       |
|-----------------------------|--------|-------|--------|-------|------|-----------|---------|--------|-------|--------|-------|--------|-------|
|                             | FY2007 |       | FY2008 |       |      | July 07 - | June 08 | FY2009 |       | FY2010 |       | FY2011 |       |
|                             | COPIES | BOOKS | COPIES | BOOKS |      | COPIES    | BOOKS   | COPIES | BOOKS | COPIES | BOOKS | COPIES | BOOKS |
| MAY                         | 23     | 0     | 8      | 2     | JUL  | 11        | 0       | 8      | 3     | 5      | 4     | 1      | 0     |
| JUN                         | 20     | 3     | 7      | 1     | AUG  | 9         | 4       | 4      | 1     | 0      | 2     | 3      | 0     |
| JUL                         | 5      | 8     | 11     | 0     | SEP  | 21        | 1       | 1      | 0     | 7      | 1     | 16     | 4     |
| AUG                         | 5      | 2     | 9      | 4     | OCT  | 33        | 1       | 28     | 1     | 21     | 3     | 36     | 2     |
| SEP                         | 10     | 3     | 21     | 1     | NOV  | 11        | 1       | 10     | 2     | 19     | 3     | 13     | 0     |
| OCT                         | 17     | 0     | 33     | 1     | DEC  | 10        | 2       | 4      | 3     | 4      | 5     | 7      | 0     |
| NOV                         | 21     | 3     | 11     | 1     | JAN  | 5         | 0       | 1      | 4     | 5      | 2     | 30     | 1     |
| DEC                         | 5      | 0     | 10     | 2     | FEB  | 4         | 0       | 18     | 3     | 11     | 7     | 23     | 1     |
| JAN                         | 24     | 1     | 5      | 0     | MAR  | 14        | 1       | 13     | 4     | 10     | 7     | 13     | 3     |
| FEB                         | 28     | 0     | 4      | 0     | APR  | 15        | 2       | 15     | 3     | 21     | 3     | 5      | 4     |
| MAR                         | 34     | 3     | 14     | 1     | MAY  | 7         | 3       | 11     | 4     | 6      | 3     | 5      | 2     |
| APR                         | 18     | 4     | 15     | 2     | JUNE | 5         | 1       | 29     | 4     | 44     | 1     | 14     | 4     |
| TOTAL                       | 210    | 27    | 148    | 15    |      | 145       | 16      | 142    | 32    | 153    | 41    | 166    | 21    |
| TOTAL ALL                   | 237    |       | 163    |       |      | 161       |         | 174    |       | 1      | 94    | 1      | 87    |