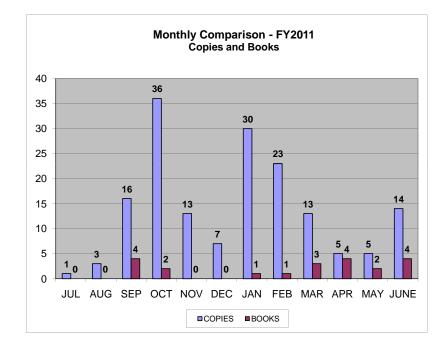

### OTHER REQUESTS: Found Within Online System

(Therefore ILL requests were cancelled by us)

| DATABASES  | URSUS   |
|------------|---------|
| (Articles) | (Books) |
| 30         | 5       |

| (total requests)<br>FY2008A |        |       |        |       |      |           |         |        |       |        |       |        |       |
|-----------------------------|--------|-------|--------|-------|------|-----------|---------|--------|-------|--------|-------|--------|-------|
|                             | FY2007 |       | FY2008 |       |      | July 07 - | June 08 | FY2009 |       | FY2010 |       | FY2011 |       |
|                             | COPIES | BOOKS | COPIES | BOOKS |      | COPIES    | BOOKS   | COPIES | BOOKS | COPIES | BOOKS | COPIES | BOOKS |
| MAY                         | 23     | 0     | 8      | 2     | JUL  | 11        | 0       | 8      | 3     | 5      | 4     | 1      | 0     |
| JUN                         | 20     | 3     | 7      | 1     | AUG  | 9         | 4       | 4      | 1     | 0      | 2     | 3      | 0     |
| JUL                         | 5      | 8     | 11     | 0     | SEP  | 21        | 1       | 1      | 0     | 7      | 1     | 16     | 4     |
| AUG                         | 5      | 2     | 9      | 4     | OCT  | 33        | 1       | 28     | 1     | 21     | 3     | 36     | 2     |
| SEP                         | 10     | 3     | 21     | 1     | NOV  | 11        | 1       | 10     | 2     | 19     | 3     | 13     | 0     |
| OCT                         | 17     | 0     | 33     | 1     | DEC  | 10        | 2       | 4      | 3     | 4      | 5     | 7      | 0     |
| NOV                         | 21     | 3     | 11     | 1     | JAN  | 5         | 0       | 1      | 4     | 5      | 2     | 30     | 1     |
| DEC                         | 5      | 0     | 10     | 2     | FEB  | 4         | 0       | 18     | 3     | 11     | 7     | 23     | 1     |
| JAN                         | 24     | 1     | 5      | 0     | MAR  | 14        | 1       | 13     | 4     | 10     | 7     | 13     | 3     |
| FEB                         | 28     | 0     | 4      | 0     | APR  | 15        | 2       | 15     | 3     | 21     | 3     | 5      | 4     |
| MAR                         | 34     | 3     | 14     | 1     | MAY  | 7         | 3       | 11     | 4     | 6      | 3     | 5      | 2     |
| APR                         | 18     | 4     | 15     | 2     | JUNE | 5         | 1       | 29     | 4     | 44     | 1     | 14     | 4     |
| TOTAL                       | 210    | 27    | 148    | 15    |      | 145       | 16      | 142    | 32    | 153    | 41    | 166    | 21    |
| TOTAL ALL                   | 237    |       | 163    |       |      | 161       |         | 174    |       | 1      | 94    | 1      | 87    |