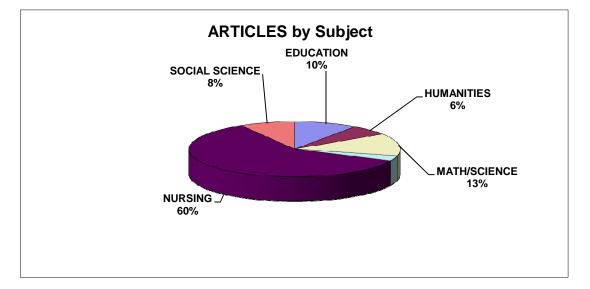

## PERIODICALS BLAKE BORROWED FY2011

| SUBJECT        | <b># PERIODICALS</b> | # ARTICLES | % PERIODICALS | % ARTICLES |
|----------------|----------------------|------------|---------------|------------|
| EDUCATION      | 7                    | 16         | 6.19%         | 9.64%      |
| HUMANITIES     | 10                   | 10         | 8.85%         | 6.02%      |
| MATH/SCIENCE   | 17                   | 22         | 15.04%        | 13.25%     |
| BUSINESS       | 5                    | 5          | 4.42%         | 3.01%      |
| NURSING        | 60                   | 99         | 53.10%        | 59.64%     |
| SOCIAL SCIENCE | 14                   | 14         | 12.39%        | 8.43%      |
| TOTAL          | 113                  | 166        | 100.00%       | 100.00%    |