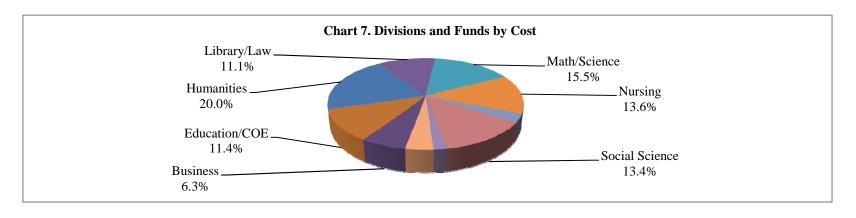

Appendix H: Acquisitions Divisions / Funds / Costs FY2012

| Divisions       | Books      | Periodicals | Media      | Standing<br>Orders | Electronic<br>Resources | Inez Day<br>Richards | President's<br>Fund | TOTALS      |
|-----------------|------------|-------------|------------|--------------------|-------------------------|----------------------|---------------------|-------------|
| Health Science  | \$0.00     | \$0.00      | \$0.00     | \$0.00             | \$0.00                  | \$0.00               | \$0.00              | \$0.00      |
| Maine/Archive   | \$44.90    | \$0.00      | \$0.00     | \$0.00             | \$0.00                  | \$0.00               | \$0.00              | \$44.90     |
| Math/Comp.      | \$0.00     | \$0.00      | \$0.00     | \$0.00             | \$0.00                  | \$0.00               | \$0.00              | \$0.00      |
| Business        | \$17.88    | \$2,698.67  | \$0.00     | \$211.36           | \$0.00                  | \$0.00               | \$21.86             | \$2,949.77  |
| Education Tech. | \$0.00     | \$0.00      | \$0.00     | \$0.00             | \$0.00                  | \$0.00               | \$0.00              | \$0.00      |
| Education/COE   | \$27.03    | \$5,155.44  | \$0.00     | \$0.00             | \$0.00                  | \$187.44             | \$0.00              | \$5,369.91  |
| Humanities      | \$934.86   | \$895.07    | \$472.17   | \$0.00             | \$4,992.00              | \$2,015.46           | \$64.97             | \$9,374.53  |
| Maine           | \$0.00     | \$81.82     | \$0.00     | \$0.00             | \$0.00                  | \$0.00               | \$0.00              | \$81.82     |
| Aroostook       | \$0.00     | \$35.00     | \$0.00     | \$0.00             | \$0.00                  | \$0.00               | \$0.00              | \$35.00     |
| Library/Law     | \$0.00     | \$2,258.15  | \$0.00     | \$2,947.50         | \$0.00                  | \$0.00               | \$0.00              | \$5,205.65  |
| Math/Science    | \$296.30   | \$5,955.10  | \$19.99    | \$0.00             | \$850.00                | \$0.00               | \$162.17            | \$7,283.56  |
| Nursing         | \$157.32   | \$4,826.49  | \$0.00     | \$0.00             | \$1,349.10              | \$0.00               | \$72.68             | \$6,405.59  |
| Reference       | \$37.92    | \$268.72    | \$0.00     | \$318.55           | \$595.00                | \$0.00               | \$0.00              | \$1,220.19  |
| Social Science  | \$75.51    | \$4,728.54  | \$741.96   | \$0.00             | \$690.00                | \$0.00               | \$51.06             | \$6,287.07  |
| Science Tech.   | \$0.00     | \$0.00      | \$0.00     | \$0.00             | \$0.00                  | \$0.00               | \$0.00              | \$0.00      |
| History         | \$242.51   | \$335.33    | \$44.25    | \$45.40            | \$0.00                  | \$0.00               | \$190.11            | \$857.60    |
| Recreation      | \$0.00     | \$39.39     | \$0.00     | \$0.00             | \$0.00                  | \$0.00               | \$0.00              | \$39.39     |
| Juvenile        | \$1,402.50 | \$199.97    | \$0.00     | \$0.00             | \$0.00                  | \$21.99              | \$172.59            | \$1,797.05  |
| TOTALS          | \$3,236.73 | \$27,477.69 | \$1,278.37 | \$3,522.81         | \$8,476.10              | \$2,224.89           | \$735.44            | \$46,952.03 |