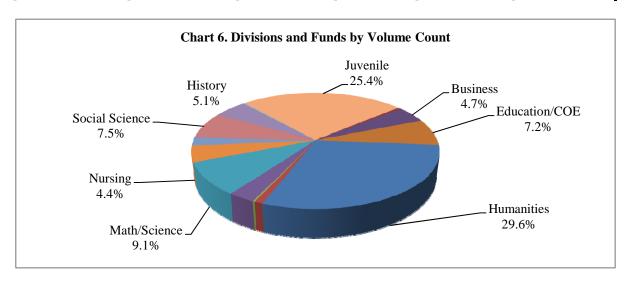

Appendix H: Acquisitions Divisions / Funds / Volumes FY2012

| Divisions       | Books | Periodicals | Media | Standing<br>Orders | Electronic<br>Resources | Indez Day<br>Richards | President's Fund | TOTALS |
|-----------------|-------|-------------|-------|--------------------|-------------------------|-----------------------|------------------|--------|
| Health Science  | 0     | 0           | 0     | 0                  | 0                       | 0                     | 0                | 0      |
| Maine/Archives  | 2     | 0           | 0     | 0                  | 0                       | 0                     | 0                | 2      |
| Math/Comp.      | 0     | 0           | 0     | 0                  | 0                       | 0                     | 0                | 0      |
| Business        | 1     | 17          | 0     | 1                  | 0                       | 0                     | 1                | 20     |
| Education Tech. | 0     | 0           | 0     | 0                  | 0                       | 0                     | 0                | 0      |
| Education/COE   | 1     | 29          | 0     | 0                  | 0                       | 1                     | 0                | 31     |
| Humanities      | 27    | 13          | 33    | 0                  | 1                       | 50                    | 3                | 127    |
| Maine           | 0     | 4           | 0     | 0                  | 0                       | 0                     | 0                | 4      |
| Aroostook       | 0     | 1           | 0     | 0                  | 0                       | 0                     | 0                | 1      |
| Library/Law     | 0     | 11          | 0     | 2                  | 0                       | 0                     | 0                | 13     |
| Math/Science    | 7     | 26          | 1     | 0                  | 1                       | 0                     | 4                | 39     |
| Nursing         | 4     | 11          | 0     | 0                  | 2                       | 0                     | 2                | 19     |
| Reference       | 3     | 3           | 0     | 2                  | 1                       | 0                     | 0                | 9      |
| Social Science  | 5     | 16          | 9     | 0                  | 1                       | 0                     | 1                | 32     |
| Science Tech.   | 0     | 0           | 0     | 0                  | 0                       | 0                     | 0                | 0      |
| History         | 13    | 2           | 1     | 1                  | 0                       | 0                     | 5                | 22     |
| Recreation      | 0     | 1           | 0     | 0                  | 0                       | 0                     | 0                | 1      |
| Juvenile        | 101   | 5           | 0     | 0                  | 0                       | 1                     | 2                | 109    |
| TOTALS          | 164   | 139         | 44    | 6                  | 6                       | 52                    | 18               | 429    |