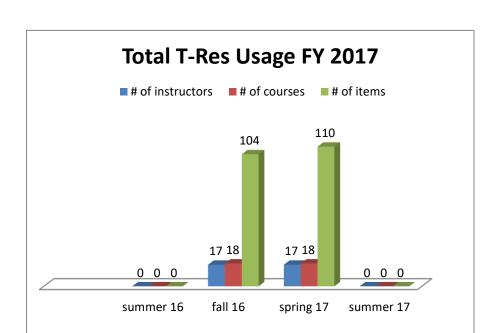

## **TOTAL T-RES USAGE FY2017**

| SEMESTER  | # of instructors | # of courses  # of item: |     |
|-----------|------------------|--------------------------|-----|
|           |                  |                          |     |
| summer 16 | 0                | 0                        | 0   |
| fall 16   | 17               | 18                       | 104 |
| spring 17 | 17               | 18                       | 110 |
| summer 17 | 0                | 0                        | 0   |