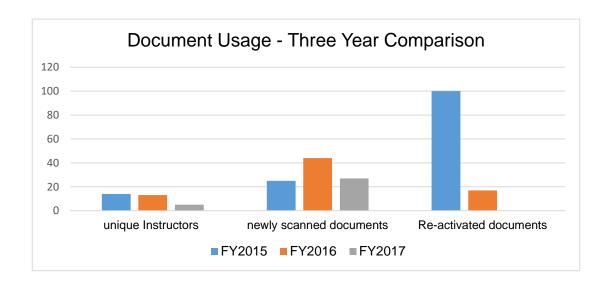

## **Scanning Comparison Across Three Years**

| Term   | unique<br>Instructors | newly scanned<br>documents | Re-activated documents | total instructors<br>assisted document<br>placement | total instructors<br>unassisted document<br>placement |
|--------|-----------------------|----------------------------|------------------------|-----------------------------------------------------|-------------------------------------------------------|
| FY2015 | 14                    | 25                         | 100                    | 9                                                   | 4                                                     |
| FY2016 | 13                    | 44                         | 17                     | 8                                                   | 5                                                     |
| FY2017 | 5                     | 27                         | 0                      | 3                                                   | 2                                                     |