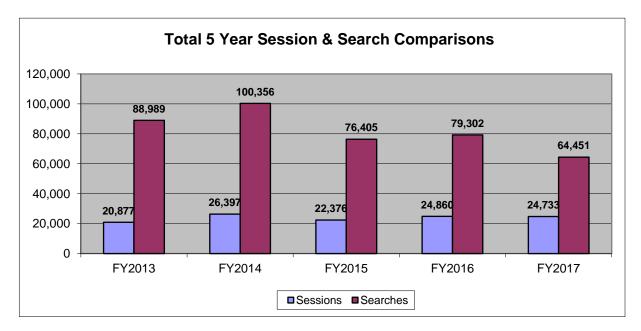

The following data compares this year's database statistics to previous year's statistics without taking into account the database changes. This means percentage differences shown above when comparing databases may be different than what is shown below.