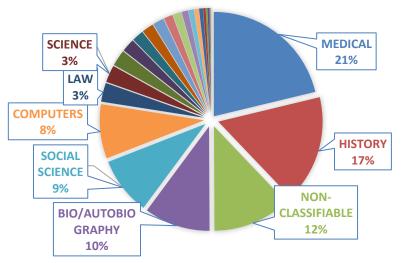

|
| EDUCATION                       | 80     |
| LANGUAGE ARTS & DISCIPLINES     | 71     |
| <b>BUSINESS &amp; ECONOMICS</b> | 70     |
| PSYCHOLOGY                      | 68     |
| ART                             | 54     |
| PERFORMING ARTS                 | 51     |
| POLITICAL SCIENCE               | 39     |
| STUDY AIDS                      | 32     |
| LITERARY CRITICISM              | 28     |
| GAMES                           | 23     |
| HEALTH & FITNESS                | 15     |
| FOREIGN LANGUAGE STUDY          | 10     |
| NATURE                          | 10     |
| COOKING                         | 5      |
| LITERARY COLLECTIONS            | 3      |
| FAMILY & RELATIONSHIPS          | 2      |
| REFERENCE                       | 1      |

# TOP SUBJECTS BY PAGEVIEWS



## R2 Library - Ebooks Purchased Content

| User Activity    | FY2015 | FY2016 | FY2017 | % diff |
|------------------|--------|--------|--------|--------|
| Regular Searches | 179    | 271    | 228    | -16%   |
| Result Clicks    | 75     | 97     | 78     | -20%   |
| Record Views     | 1109   | 1239   | 889    | -28%   |



#### R2 Library - Ebooks

#### **Purchased Content**

|                                                        | Successful |            |          |          |          |           |           | Total       |           | First     |
|--------------------------------------------------------|------------|------------|----------|----------|----------|-----------|-----------|-------------|-----------|-----------|
| FY2015 statistics