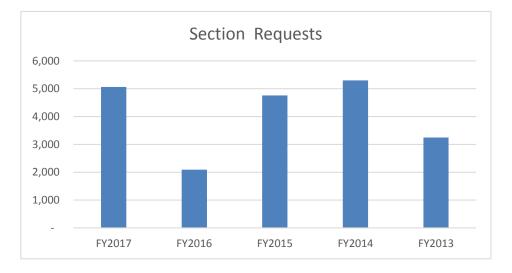

| 103            | 165              | 2,094               | 78               | 12                      |
| FY2015 | 4,250           | 168            | 244              | 4,758               | 484              |                         |
| FY2014 | 5,110           | 241            | 384              | 5,300               | -                |                         |
| FY2013 | 3,219           | 183            | 238              | 3,246               | -                |                         |

#### **COUNTER REPORTS - Annual View**

|        | Result |          |
|--------|--------|----------|
|        | Clicks | Searches |
| FY2017 | 9      | 59       |
| FY2016 | 9      | 110      |
| FY2015 | 16     | 165      |
| FY2014 | -      | 76       |
| FY2013 | _      | 71       |



# Ebrary Books by Subject - FY2017

|                                 | Pages  |
|---------------------------------|--------|
| Subjects                        | Viewed |
| MEDICAL                         | 827    |
| HISTORY                         | 648    |
| NON-CLASSIFIABLE                | 469    |
| BIO/AUTOBIOGRAPHY               | 398    |
| SOCIAL SCIENCE                  | 348    |
| COMPUTERS                       | 327    |
| LAW                             | 114    |
| SCIENCE                         | 103    |
| RELIGION                        | 98     |
| EDUCATION                       | 80     |
| LANGUAGE ARTS & DISCIPLINES     | 71     |
| <b>BUSINESS &amp; ECONOMICS</b> | 70     |
| PSYCHOLOGY                      | 68     |
| ART                             | 54