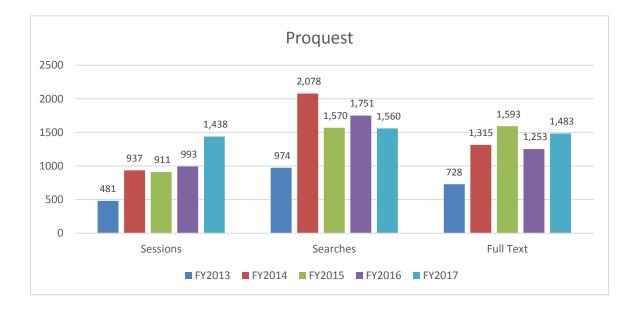

Views            | 390,804   | 22,320 | 6%              |

# **Other Shared Databases**

### **Proquest Collection**

|                | FY2013 | FY2014 | FY2015 | FY2016 | FY2017 | % Diff |
|----------------|--------|--------|--------|--------|--------|--------|
| Sessions       | 481    | 937    | 911    | 993    | 1,438  | 45%    |
| Searches       | 974    | 2,078  | 1,570  | 1,751  | 1,560  | -11%   |
| Full Text      | 728    | 1,315  | 1,593  | 1,253  | 1,483  | 18%    |
| Abst/Citations |        | 748    | 640    | 643    | 665    | 3%     |

#### **COUNTER Reports**

|               | FY2015 | FY2016 | FY2017 | % Diff |
|---------------|--------|--------|--------|--------|
| Result Clicks | 949    | 1,188  | 598    | -50%   |
| Record Views  | 495    | 564    | 635    | 13%    |



# **Chronicle of Higher Education - Statistics**

| Pageviews | 2013 | 2013 2014 2015 |       | 2016 | 2017 | % Diff |  |
|-----------|------|----------------|-------|------|------|--------|--|
| Jun       | 160  | 51             | 64    | 64   | 70   | 9%     |  |
| May       | 410  | 40             | 39    | 49   | 220  | 349%   |  |
| Apr       | 421  | 78             | 64    | 79   | 110  | 39%    |  |
| Mar       | 439  | 23             | 66    | 59   | 254  | 331%   |  |
| Feb       | 301  | 65             | 49    | 105  | 110  | 5%     |  |
| Jan       | 204  | 49             | 53 64 |      | 90   | 41%    |  |
| Dec       | 424  | 37             | 44    | 36   | 119  | 231%   |  |
| Nov       | 339  | 24             | 31    | 15   | 134  | 793%   |  |
| Oct       | 160  | 101