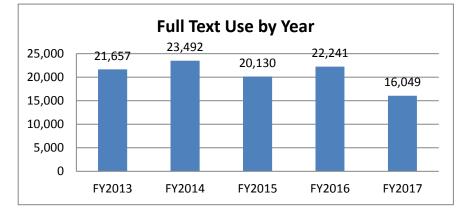

| Full Text by Year |  |  |  |  |  |  |
|-------------------|--|--|--|--|--|--|
| 21,657            |  |  |  |  |  |  |
| 23,492            |  |  |  |  |  |  |
| 20,130            |  |  |  |  |  |  |
| 22,241            |  |  |  |  |  |  |
| 16,049            |  |  |  |  |  |  |
|                   |  |  |  |  |  |  |