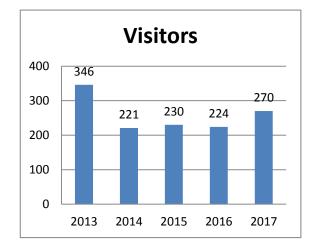

-|--------|--|
| Jun      | 24   | 18   | 23   | 28   | 18   | -36%   |  |
| May      | 43   | 13   | 19   | 24   | 38   | 58%    |  |
| Apr      | 39   | 25   | 21   | 14   | 30   | 114%   |  |
| Mar      | 34   | 16   | 24   | 18   | 36   | 100%   |  |
| Feb      | 37   | 24   | 22   | 27   | 20   | -26%   |  |
| Jan      | 22   | 21   | 19   | 20   | 15   | -25%   |  |
| Dec      | 27   | 19   | 11   | 17   | 16   | -6%    |  |
| Nov      | 31   | 14   | 16   | 10   | 18   | 80%    |  |
| Oct      | 35   | 26   | 16   | 14   | 23   | 64%    |  |
| Sep      | 22   | 21   | 24   | 19   | 21   | 11%    |  |
| Aug      | 19   | 9    | 17   | 14   | 18   | 29%    |  |
| Jul      | 13   | 15   | 18   | 19   | 17   | -11%   |  |
| Total    | 346  | 221  | 230  | 224  | 270  | 21%    |  |







## BioOne Science Database Full Text Requests

|       | FY2013 | FY2014 | FY2015 | FY2016 | FY2017 | % Diff |
|-------|--------|--------|--------|--------|--------|--------|
| Jul   | 8      | 109    | 2      | 0      | 1      |        |
| Aug   | 0      | 5      | 0      | 2      | 7      |        |
| Sep   | 3      | 2      | 18     | 22     | 9      |        |
| Oct   | 16     | 7      | 4      | 4      | 22     |        |
| Nov   | 2      | 6      | 7      | 24     | 6      |        |
| Dec   | 9      | 37     | 20     | 7      | 2      |        |
| Jan   | 0      | 5      | 10     | 2      | 1      |        |
| Feb   | 21     | 21     | 147    | 31     | 12     |        |
| Mar   | 5      | 6      | 38     | 61     | 15     |        |
| Apr   | 19     | 15     | 15     | 13     | 1