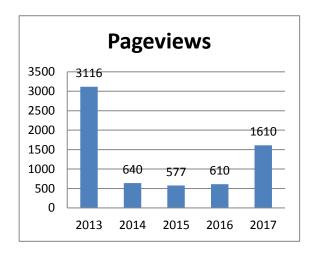

-----|--------|--|
| Jun      | 24   | 18   | 23   | 28   | 18   | -36%   |  |
| May      | 43   | 13   | 19   | 24   | 38   | 58%    |  |
| Apr      | 39   | 25   | 21   | 14   | 30   | 114%   |  |
| Mar      | 34   | 16   | 24   | 18   | 36   | 100%   |  |
| Feb      | 37   | 24   | 22   | 27   | 20   | -26%   |  |
| Jan      | 22   | 21   | 19   | 20   | 15   | -25%   |  |
| Dec      | 27   | 19   | 11   | 17   | 16   | -6%    |  |
| Nov      | 31   | 14   | 16   | 10   | 18   | 80%    |  |
| Oct      | 35   | 26   | 16   | 14   | 23   | 64%    |  |
| Sep      | 22   | 21   | 24   | 19   | 21   | 11%    |  |
| Aug      | 19   | 9    | 17   | 14   | 18   | 29%    |  |
| Jul      | 13   | 15   | 18   | 19   | 17   | -11%   |  |
| Total    | 346  | 221  | 230  | 224  | 270  | 21%    |  |







## BioOne Science Database Full Text Requests

|       | FY2013 | FY2014 | FY2015 | FY2016 | FY2017 | % Diff |
|-------|--------|--------|--------|--------|--------|--------|
| Jul   | 8      | 109    | 2      | 0      | 1      |        |
| Aug   | 0      | 5      | 0      | 2      | 7      |        |
| Sep   | 3      | 2      | 18     | 22     | 9      |        |
| Oct   | 16     | 7      | 4      | 4      | 22     |        |
| Nov   | 2      | 6      | 7      | 24     | 6      |        |
| Dec   | 9      | 37     | 20     | 7      | 2      |        |
| Jan   | 0      | 5      | 10     | 2      | 1      |        |
| Feb   | 21     | 21     | 147    | 31     | 12     |        |
| Mar   | 5      | 6      | 38     | 61     | 15     |        |
| Apr   | 19     | 15     | 15     | 13