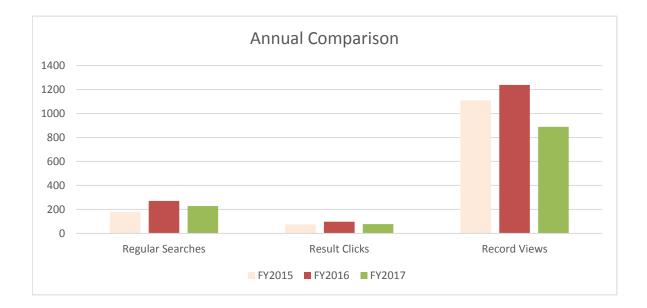

## COUNTER Reports EBSCO Only Resources

|                     | FY2015 | FY2016 | FY2017 | % diff |
|---------------------|--------|--------|--------|--------|
| Searches            | 76,188 | 78,459 | 62,819 | -20%   |
| Result Clicks       | 50,173 | 55,440 | 39,676 | -28%   |
| <b>Record Views</b> | 27,431 | 30,328 | 22,335 | -26%   |