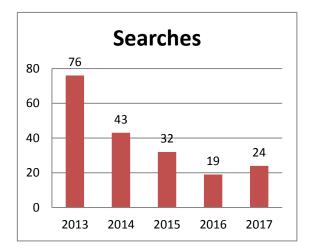

---|--------|--|
| Jun      | 24   | 18   | 23   | 28   | 18   | -36%   |  |
| May      | 43   | 13   | 19   | 24   | 38   | 58%    |  |
| Apr      | 39   | 25   | 21   | 14   | 30   | 114%   |  |
| Mar      | 34   | 16   | 24   | 18   | 36   | 100%   |  |
| Feb      | 37   | 24   | 22   | 27   | 20   | -26%   |  |
| Jan      | 22   | 21   | 19   | 20   | 15   | -25%   |  |
| Dec      | 27   | 19   | 11   | 17   | 16   | -6%    |  |
| Nov      | 31   | 14   | 16   | 10   | 18   | 80%    |  |
| Oct      | 35   | 26   | 16   | 14   | 23   | 64%    |  |
| Sep      | 22   | 21   | 24   | 19   | 21   | 11%    |  |
| Aug      | 19   | 9    | 17   | 14   | 18   | 29%    |  |
| Jul      | 13   | 15   | 18   | 19   | 17   | -11%   |  |
| Total    | 346  | 221  | 230  | 224  | 270  | 21%    |  |







## BioOne Science Database Full Text Requests

|       | FY2013 | FY2014 | FY2015 | FY2016 | FY2017 | % Diff |
|-------|--------|--------|--------|--------|--------|--------|
| Jul   | 8      | 109    | 2      | 0      | 1      |        |
| Aug   | 0      | 5      | 0      | 2      | 7      |        |
| Sep   | 3      | 2      | 18     | 22     | 9      |        |
| Oct   | 16     | 7      | 4      | 4      | 22     |        |
| Nov   | 2      | 6      | 7      | 24     | 6      |        |
| Dec   | 9      | 37     | 20     | 7      | 2      |        |
| Jan   | 0      | 5      | 10     | 2      | 1      |        |
| Feb   | 21     | 21     | 147    | 31     | 12     |        |
| Mar   | 5      | 6      | 38     | 61     | 15     |        |
| Apr   | 19     | 15     | 15     | 13     |