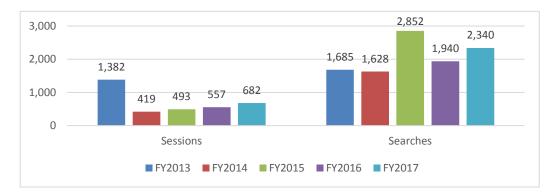

# Annual Comparison of UMFK EBSCO Databases

**Common Databases Only** 

| Session Statistics                           |                    |             |          |  |  |  |
|----------------------------------------------|--------------------|-------------|----------|--|--|--|
| Database Title                               | <b>UMFK FY2017</b> | UMFK FY2016 | % Change |  |  |  |
| Academic Search Complete                     | 6,093              | 7,050       | -14%     |  |  |  |
| Agricola                                     | 334                | 250         | 34%      |  |  |  |
| AHFS Consumer Medication Information         | 344                | 230         | 50%      |  |  |  |
| America: History & Life                      | 150                | 191         | -21%     |  |  |  |
| Art Full Text                                | 122                | 142         | -14%     |  |  |  |
| Art Index Retrospective                      | 101                | 127         | -20%     |  |  |  |
| Audiobook Collection (EBSCOhost)             | 110                | 139         | -21%     |  |  |  |
| Biomedical Reference Collection: Basic       | 439                | 323         | 36%      |  |  |  |
| Business Source Complete                     | 850                | 751         | 13%      |  |  |  |
| CINAHL with Full Text                        | 5,054              | 5,296       | -5%      |  |  |  |
| eBook Collection (EBSCOhost)                 | 366                | 274         | 34%      |  |  |  |
| Econlit                                      | 3                  | 224         | -99%     |  |  |  |
| Education Full Text                          | 352                | 555         | -37%     |  |  |  |
| Environment Complete                         | 609                | 451         | 35%      |  |  |  |
| ERIC                                         | 345                | 292         | 18%      |  |  |  |
| European Views of the Americas               | 313                | 208         | 50%      |  |  |  |
| FSTA - Food Science and Technology Abstracts | 321                | 287         | 12%      |  |  |  |
| Funk & Wagnalls New World Encyclopedia       | 328                | 233         | 41%      |  |  |  |
| GeoRef                                       | 3                  | 543         | -99%     |  |  |  |
| GeoRef In Process                            | 3                  | 236         | -99%     |  |  |  |
| GreenFILE                                    | 324                | 231         | 40%      |  |  |  |
| Health Source - Consumer Edition             | 490                | 349         | 40%      |  |  |  |
| Health Source: Nursing/Academic Edition      | 849                | 626         | 36%      |  |  |  |
| Historical Abstracts                         | 119                | 168         | -29%     |  |  |  |
| Hobbies & Crafts Reference Center            | 324                | 231         | 40%      |  |  |  |
| Library, Info. Sci. & Tech. Abstracts        | 334                | 252         | 33%      |  |  |  |
| Literary Reference Center                    | 430                | 331         | 30%      |  |  |  |
| MAS Ultra - School Edition                   | 354                | 247         | 43%      |  |  |  |
| MasterFILE Premier                           | 600                | 557         | 8%       |  |  |  |
| MEDLINE                                      | 707                | 586         | 21%      |  |  |  |
| Middle Search Plus                           | 343                | 244         | 41%      |  |  |  |
| Military & Government Collection             | 226                | 243         | -7%      |  |  |  |
| Nineteenth Century Collections Online*       | 4                  | N/A         | N/A      |  |  |  |
| NoveList Plus                                | 17                 | 4           | 325%     |  |  |  |
| NoveList Plus K-8                            | 25                 | 10          | 150%     |  |  |  |
| Nursing and Allied Health Collection: Basic  | 745                | 623         | 20%      |  |  |  |
| Poetry & Short Story Reference Center        | 6                  | 16          | -63%     |  |  |  |
| Points of View Reference Center              | 146                | 35          | 317%     |  |  |  |
| Primary Search                               | 405                | 282         | 44%      |  |  |  |
| PsycARTICLES                                 | 473                | 508         | -7%      |  |  |  |
| PsycInfo                                     | 414                | 646         | -36%     |  |  |  |
| Regional Business News                       | 112                | 150         | -25%     |  |  |  |
| Serials Directory                            | 121                | 161         | -25%     |  |  |  |
| SPORTDiscus                                  | 115                | 165         | -30%     |  |  |  |
| Teacher Reference Center                     | 335                | 230         | 46%      |  |  |  |
| Wildlife & Ecology Studies Worldwide         | 115                | 163         | -29%     |  |  |  |
| Totals                                       | 24,373             |             | -2%      |  |  |  |

# Annual Comparison of UMFK EBSCO Databases

**Common Databases Only** 

| Search S<br>Database Title                                                 |        | UMFK FY2016 | % Change |
|----------------------------------------------------------------------------|--------|-------------|----------|
|                                                                            | 14,797 | 22,680      | -35%     |
| Academic Search Complete Agricola                                          | 1,081  | 818         | 32%      |
| AHFS Consumer Medication Information                                       | 1,081  | 714         | 53%      |
|                                                                            | 530    | 688         | -23%     |
| America: History & Life<br>Art Full Text                                   | 365    | 491         | -23%     |
|                                                                            | 348    | 491         | -20%     |
| Art Index Retrospective                                                    | 340    |             | -21%     |
| Audiobook Collection (EBSCOhost)<br>Biomedical Reference Collection: Basic | 1,219  | 464<br>956  | -23%     |
|                                                                            | 1,219  | 1,774       | -12%     |
| Business Source Complete<br>CINAHL with Full Text                          | 11,941 |             | -12%     |
|                                                                            |        | 18,519      |          |
| eBook Collection (EBSCOhost)                                               | 1,124  | 785         | 43%      |
| Econlit                                                                    | 14     | 715         | -98%     |
| Education Full Text                                                        | 571    | 1,795       | -68%     |
| Environment Complete                                                       | 1,094  | 966         | 13%      |
| ERIC                                                                       | 1,138  | 915         | 24%      |
| European Views of the Americas                                             | 1,011  | 671         | 51%      |
| FSTA - Food Science and Technology Abstracts                               |        | 837         | 23%      |
| Funk & Wagnalls New World Encyclopedia                                     | 1,048  | 742         | 41%      |
| GeoRef                                                                     | 14     | 1,525       | -99%     |
| GeoRef in Process                                                          | 14     | 730         | -98%     |
| GreenFILE                                                                  | 1,037  | 724         | 43%      |
| Health Source - Consumer Edition                                           | 1,719  | 1,231       | 40%      |
| Health Source: Nursing/Academic Edition                                    | 2,316  | 2,288       | 1%       |
| Historical Abstracts                                                       | 401    | 608         | -34%     |
| Hobbies & Crafts Reference Center                                          | 1,025  | 712         | 44%      |
| Library, Info. Sci. & Tech. Abstracts                                      | 1,114  | 838         | 33%      |
| Literary Reference Center                                                  | 1,125  | 821         | 37%      |
| MAS Ultra - School Edition                                                 | 1,040  | 723         | 44%      |
| MasterFILE Premier                                                         | 1,158  | 870         | 33%      |
| MEDLINE                                                                    | 2,460  | 2,121       | 16%      |
| Middle Search Plus                                                         | 1,067  | 759         | 41%      |
| Military & Government Collection                                           | 775    | 736         | 5%       |
| Nineteenth Century Collections Online                                      | 7      | -           | N/A      |
| NoveList Plus                                                              | 33     | 6           | 450%     |
| NoveList Plus K-8                                                          | 50     | 18          | 178%     |
| Nursing and Allied Health Collection: Basic                                | 2,322  | 2,440       | -5%      |
| Poetry & Short Story Reference Center (FK)                                 | 9      | 34          | -74%     |
| Points of View Reference Center                                            | 21     | 65          | -68%     |
| Primary Search                                                             | 1,464  | 980         | 49%      |
| PsycARTICLES                                                               | 876    | 909         | -4%      |
| PsycInfo                                                                   | 1,428  | 2,281       | -37%     |
| Regional Business News                                                     | 367    | 500         | -27%     |
| Serials Directory                                                          | 443    | 623         | -29%     |
| SPORTDiscus                                                                | 377    | 537         | -30%     |
| Teacher Reference Center                                                   | 1,106  | 716         | 54%      |
| Wildlife & Ecology Studies Worldwide                                       | 375    | 534         | -30%     |
| Totals                                                                     | 64,458 | 79,302      | -19%     |