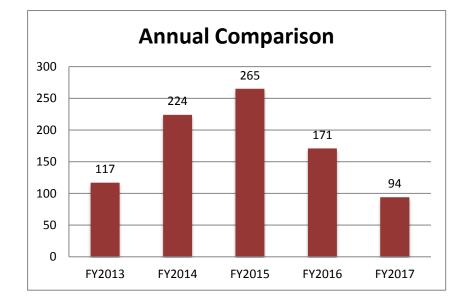

| 0      | 1      |        |
| Aug   | 0      | 5      | 0      | 2      | 7      |        |
| Sep   | 3      | 2      | 18     | 22     | 9      |        |
| Oct   | 16     | 7      | 4      | 4      | 22     |        |
| Nov   | 2      | 6      | 7      | 24     | 6      |        |
| Dec   | 9      | 37     | 20     | 7      | 2      |        |
| Jan   | 0      | 5      | 10     | 2      | 1      |        |
| Feb   | 21     | 21     | 147    | 31     | 12     |        |
| Mar   | 5      | 6      | 38     | 61     | 15     |        |
| Apr   | 19     | 15     | 15     | 13     | 18     |        |
| May   | 34     | 10     | 3      | 4      | 1      |        |
| Jun   | 0      | 1      | 1      | 1      | 0      |        |
| Total | 117    | 224    | 265    | 171    | 94     | -45%   |



| Туре          | 2013 | 2014 | 2015 | 2016 | 2017 | % Diff |
|---------------|------|------|------|------|------|--------|
| Searches      | 429  | 339  | 299  | 321  | 68   | -79%   |
| Sessions      | 163  | N/A  | N/A  | N/A  | N/A  | N/A    |
| Result clicks |      | 79   | 152  | 98   | 11   | -89%   |

2014: BioOne no longer reports Sessions.

## Ebrary: Ebook Database FY2017

### **Regular Reports - Annual View**

|        | Pages<br>viewed | Unique<br>Docs | User<br>Sessions | Section<br>Requests | Pages<br>Printed | Full Title<br>Downloads |
|--------|-----------------|----------------|------------------|---------------------|------------------|-------------------------|
| FY2017 | 3,894           | 174            | 283              | 5,063               | 1,182            | 19