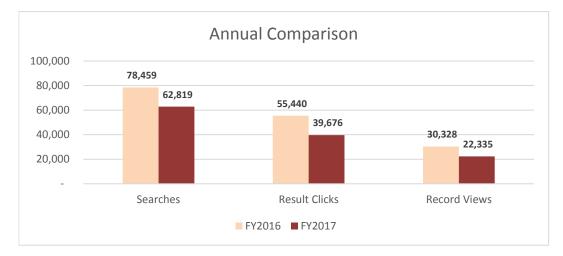

## COUNTER Reports EBSCO Only Resources

|                     | FY2015 | FY2016 | FY2017 | % diff |
|---------------------|--------|--------|--------|--------|
| Searches            | 76,188 | 78,459 | 62,819 | -20%   |
| Result Clicks       | 50,173 | 55,440 | 39,676 | -28%   |
| <b>Record Views</b> | 27,431 | 30,328 | 22,335 | -26%   |

\*In FY2016 the figure for searches was wrong. It is now fixed (and makes more sense).