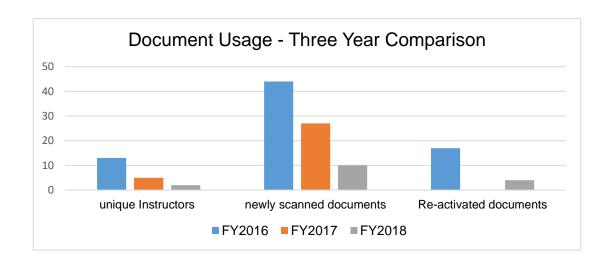

## **Scanning Comparison Across Three Years**

| Term   | unique<br>Instructors | newly scanned documents | Re-activated documents | total instructors<br>assisted document<br>placement | total instructors<br>unassisted document<br>placement |
|--------|-----------------------|-------------------------|------------------------|-----------------------------------------------------|-------------------------------------------------------|
| FY2016 | 13                    | 44                      | 17                     | 8                                                   | 5                                                     |
| FY2017 | 5                     | 27                      | 0                      | 3                                                   | 2                                                     |
| FY2018 | 2                     | 10                      | 4                      | 2                                                   | 0                                                     |