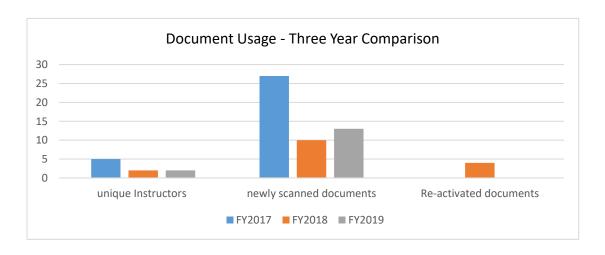

**Scanning Comparison Across Three Years** 

| Term   | unique<br>Instructors | newly scanned<br>documents | Re-activated documents | total instructors<br>assisted document<br>placement | total instructors<br>unassisted document<br>placement |
|--------|-----------------------|----------------------------|------------------------|-----------------------------------------------------|-------------------------------------------------------|
| FY2017 | 5                     | 27                         | 0                      | 3                                                   | 2                                                     |
| FY2018 | 2                     | 10                         | 4                      | 2                                                   | 0                                                     |
| FY2019 | 2                     | 13                         | 0                      | 0                                                   | 2                                                     |