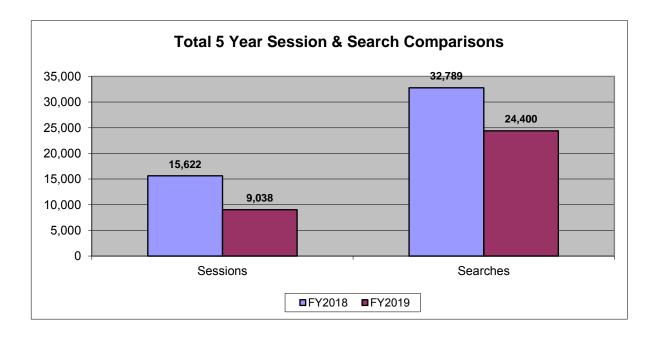

# Annual Comparison of UMFK EBSCO Databases

Common Databases Only

| Session Statistics                         |                    |             |          |  |  |  |  |
|--------------------------------------------|--------------------|-------------|----------|--|--|--|--|
| Database Title                             | <b>UMFK FY2019</b> | UMFK FY2018 | % Change |  |  |  |  |
| Academic Search Complete                   | 1,901              | 4,831       | -61%     |  |  |  |  |
| America: History & Life                    | 103                | 140         | -26%     |  |  |  |  |
| Art Full Text                              | 114                | 169         | -33%     |  |  |  |  |
| Art Index Retrospective                    | 101                | 131         | -23%     |  |  |  |  |
| Audiobook Collection (EBSCOhost)           | 104                | 135         | -23%     |  |  |  |  |
| CINAHL with Full Text                      | 2,091              | 5,557       | -62%     |  |  |  |  |
| eBook Collection (EBSCOhost)               | 143                | 261         | -45%     |  |  |  |  |
| Education Full Text                        | 180                | 311         | -42%     |  |  |  |  |
| Environment Complete                       | 202                | 425         | -52%     |  |  |  |  |
| ERIC                                       | 125                | 248         | -50%     |  |  |  |  |
| European Views of the Americas             | 123                | 222         | -45%     |  |  |  |  |
| FSTA - Food Science and Technology Abstrac | 124                | 224         | -45%     |  |  |  |  |
| GreenFILE                                  | 126                | 222         | -43%     |  |  |  |  |
| Historical Abstracts                       | 103                | 139         | -26%     |  |  |  |  |
| Hobbies & Crafts Reference Center          | 131                | 235         | -44%     |  |  |  |  |
| Library, Info. Sci. & Tech. Abstracts      | 126                | 231         | -45%     |  |  |  |  |
| MEDLINE                                    | 25                 | 479         | -95%     |  |  |  |  |
| MLA Directory of Periodicals*              | 30                 | N/A         | N/A      |  |  |  |  |
| MLA International Bibliography*            | 32                 | N/A         | N/A      |  |  |  |  |
| Newswires*                                 | 2,006              | N/A         | N/A      |  |  |  |  |
| NoveList Plus                              | 8                  | 19          | -58%     |  |  |  |  |
| NoveList Plus K-8                          | 5                  | 10          | -50%     |  |  |  |  |
| Poetry & Short Story Reference Center      | 6                  | 36          | -83%     |  |  |  |  |
| PsycARTICLES                               | 601                | 774         | -22%     |  |  |  |  |
| PsycInfo                                   | 258                | 598         | -57%     |  |  |  |  |
| Serials Directory                          | 146                | 0           | N/A      |  |  |  |  |
| Teacher Reference Center                   | 124                | 225         | -45%     |  |  |  |  |
| Totals                                     | 9,038              | 15,622      | -42%     |  |  |  |  |

# Annual Comparison of UMFK EBSCO Databases

Common Databases Only

| Search Statistics                          |                    |                    |          |  |  |  |  |
|--------------------------------------------|--------------------|--------------------|----------|--|--|--|--|
| Database Title                             | <b>UMFK FY2019</b> | <b>UMFK FY2018</b> | % Change |  |  |  |  |
| Academic Search Complete                   | 1,745              | 6,125              | -72%     |  |  |  |  |
| America: History & Life                    | 458                | 362                | 27%      |  |  |  |  |
| Art Full Text                              | 466                | 538                | -13%     |  |  |  |  |
| Art Index Retrospective                    | 456                | 525                | -13%     |  |  |  |  |
| Audiobook Collection (EBSCOhost)           | 463                | 534                | -13%     |  |  |  |  |
| CINAHL with Full Text                      | 4,821              | 9,698              | -50%     |  |  |  |  |
| eBook Collection (EBSCOhost)               | 596                | 823                | -28%     |  |  |  |  |
| Education Full Text                        | 520                | 634                | -18%     |  |  |  |  |
| Environment Complete                       | 583                | 856                | -32%     |  |  |  |  |
| ERIC                                       | 559                | 822                | -32%     |  |  |  |  |
| European Views of the Americas             | 559                | 802                | -30%     |  |  |  |  |
| FSTA - Food Science and Technology Abstrac | 569                | 782                | -27%     |  |  |  |  |
| GreenFILE                                  | 564                | 787                | -28%     |  |  |  |  |
| Historical Abstracts                       | 459                | 545                | -16%     |  |  |  |  |
| Hobbies & Crafts Reference Center          | 567                | 791                | -28%     |  |  |  |  |
| Library, Info. Sci. & Tech. Abstracts      | 572                | 815                | -30%     |  |  |  |  |
| MEDLINE                                    | 94                 | 1,578              | -94%     |  |  |  |  |
| MLA Directory of Periodicals*              | 131                | 30                 | N/A      |  |  |  |  |
| MLA International Bibliography*            | 135                | 32                 | N/A      |  |  |  |  |
| Newswires                                  | 7,001              | 2,006              | 249%     |  |  |  |  |
| NoveList Plus                              | 7                  | 18                 | -61%     |  |  |  |  |
| NoveList Plus K-8                          | 12                 | 19                 | -37%     |  |  |  |  |
| Poetry & Short Story Reference Center (FK) | 6                  | 46                 | -87%     |  |  |  |  |
| PsycARTICLES                               | 847                | 1,059              | -20%     |  |  |  |  |
| PsycInfo                                   | 1,019              | 1,765              | -42%     |  |  |  |  |
| Serials Directory                          | 629                | 0                  | N/A      |  |  |  |  |
| Teacher Reference Center                   | 562                | 797                | -29%     |  |  |  |  |
| Totals                                     | 24,400             | 32,789             | -26%     |  |  |  |  |