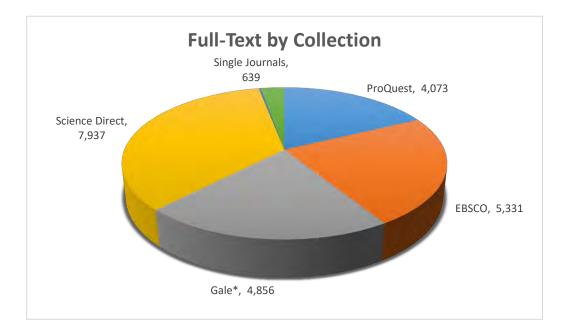

# **Overall View of Full-Text Downloads**

| Collections:    | FY2015 | FY2016 | FY2017 | FY2018 | FY2019 | % Diff |
|-----------------|--------|--------|--------|--------|--------|--------|
| ProQuest        | 1,593  | 1,253  | 1,483  | 3,288  | 4,073  | 24%    |
| EBSCO           | 20,130 | 22,241 | 16,049 | 11,901 | 5,331  | -55%   |
| Gale*           |        |        |        |        | 4,856  | -      |
| Science Direct  |        |        | 3,640  | 6,217  | 7,937  | 28%    |
| BioOne          | 265    | 171    | 94     | 99     | 50     | -49%   |
| Single Journals |        | 650    | 455    | 557    | 639    | 15%    |
|                 |        |        | 21,721 | 22,062 | 22,886 | 4%     |