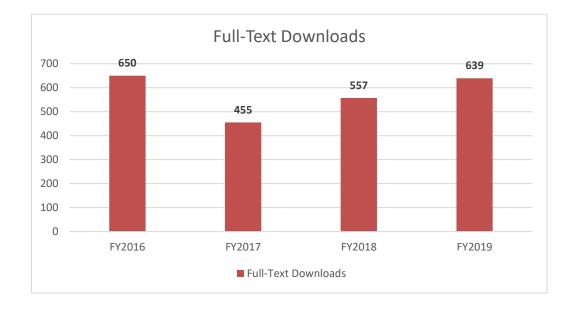

# **Single Online Journals**

|                     | FY2016 | FY2017 | FY2018 | FY2019 | % Diff |
|---------------------|--------|--------|--------|--------|--------|
| Full-Text Downloads | 650    | 455    | 557    | 639    | 15%    |
| SS Clicks           | 318    | 517    | 590    | 886    | 50%    |
| Total               | 968    | 972    | 1147   | 1525   | 33%    |

**Full-Text Retrievals** 

(SS Clicks are the # of times the journal title was selected or "clicked.")

Single Online Journals represent those journals we purchase individually and are not counted in the other databases. The full-text numbers do not reflect all the journals since we are unable to get data from all (at least not free).