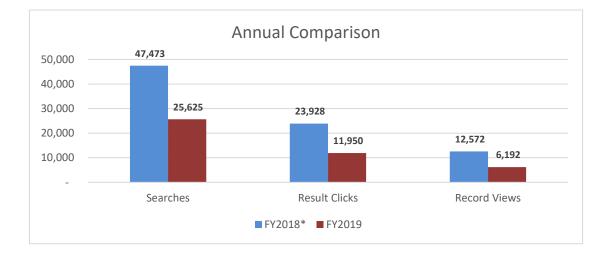

#### Annual View: COUNTER 4 Reports EBSCO Only Resources

|                        | FY2016 | FY2017 | FY2018 | FY2018* | FY2019 | % diff |
|------------------------|--------|--------|--------|---------|--------|--------|
| Searches               | 78,459 | 62,819 | 61,692 | 47,473  | 25,625 | -58%   |
| Result Clicks          | 55,440 | 39,676 | 26,698 | 23,928  | 11,950 | -55%   |
| Record Views           | 30,328 | 22,335 | 14,087 | 12,572  | 6,192  | -56%   |
|                        |        |        |        |         |        |        |
| Link-In (10 resources) |        |        |        | 3,952   | 2,456  | -38%   |
| Acad. S. Comp.         |        |        |        | 1,495   | 1,115  | -25%   |
| CINAHL w/FT            |        |        |        | 1,822   | 894    | -51%   |
|                        |        |        |        |         |        | -      |

The State dropped most EBSCO resources and began using Gale products in FY2019. The second column (FY2018\*) is a comparison of actual EBSCO databases we currently have with the same in FY2018.

**Link-in:** Link-ins are logged in EBSCOhost statistics when a user links to an EBSCOhost query, article or journal froman external website or source.