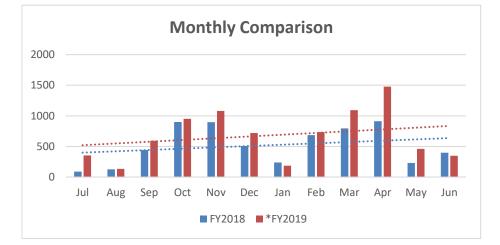

## Full-Text Retrievals (Includes ebook retrievals)

| Month | FY2017 | FY2018 | *FY2019 | % Diff |
|-------|--------|--------|---------|--------|
| Jul   | 76     | 90     | 354     | 293%   |
| Aug   | 47     | 125    | 134     | 7%     |
| Sep   | 530    | 441    | 593     | 34%    |
| Oct   | 587    | 899    | 953     | 6%     |
| Nov   | 432    | 898    | 1,079   | 20%    |
| Dec   | 248    | 507    | 720     | 42%    |
| Jan   | 109    | 238    | 186     | -22%   |
| Feb   | 217    | 685    | 736     | 7%     |
| Mar   | 537    | 796    | 1,092   | 37%    |
| Apr   | 516    | 912    | 1,477   | 62%    |
| May   | 188    | 229    | 461     | 101%   |
| Jun   | 153    | 397    | 347     | -13%   |
| Total | 3,640  | 6,217  | 8,132   | 31%    |