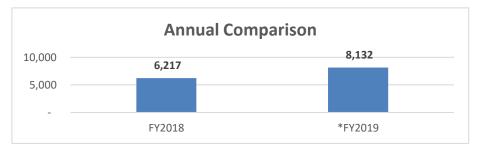

## Full-Text Retrievals (Includes ebook retrievals)

| Month | FY2017 | FY2018 | *FY2019 | % Diff |
|-------|--------|--------|---------|--------|
| Jul   | 76     | 90     | 354     | 293%   |
| Aug   | 47     | 125    | 134     | 7%     |
| Sep   | 530    | 441    | 593     | 34%    |
| Oct   | 587    | 899    | 953     | 6%     |
| Nov   | 432    | 898    | 1,079   | 20%    |
| Dec   | 248    | 507    | 720     | 42%    |
| Jan   | 109    | 238    | 186     | -22%   |
| Feb   | 217    | 685    | 736     | 7%     |
| Mar   | 537    | 796    | 1,092   | 37%    |
| Apr   | 516    | 912    | 1,477   | 62%    |
| May   | 188    | 229    | 461     | 101%   |
| Jun   | 153    | 397    | 347     | -13%   |
| Total | 3,640  | 6,217  | 8,132   | 31%    |

| All Full-Text      | 8,132 |
|--------------------|-------|
| Ebook Full-Text    | 354   |
| Journals Full-Text | 7,778 |

\*Do to changes in vendor reports, we do not know if FY2018 and earlier stats include ebooks