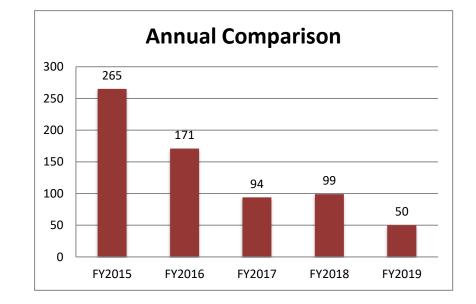

### **Full Text Requests**

|       | FY2015 | FY2016 | FY2017 | FY2018 | FY2019 | % Diff |
|-------|--------|--------|--------|--------|--------|--------|
| Jul   | 2      | 0      | 1      | 7      | 0      |        |
| Aug   | 0      | 2      | 7      | 0      | 0      |        |
| Sep   | 18     | 22     | 9      | 3      | 3      |        |
| Oct   | 4      | 4      | 22     | 12     | 10     |        |
| Nov   | 7      | 24     | 6      | 12     | 1      |        |
| Dec   | 20     | 7      | 2      | 4      | 5      |        |
| Jan   | 10     | 2      | 1      | 2      | 3      |        |
| Feb   | 147    | 31     | 12     | 3      | 10     |        |
| Mar   | 38     | 61     | 15     | 16     | 3      |        |
| Apr   | 15     | 13     | 18     | 37     | 12     |        |
| May   | 3      | 4      | 1      | 2      | 3      |        |
| Jun   | 1      | 1      | 0      | 1      | 0      |        |
| Total | 265    | 171    | 94     | 99     | 50     | -49%   |

| Туре                 | 2015 | 2016 | 2017 | 2018 | 2019 | % Diff |
|----------------------|------|------|------|------|------|--------|
| Searches             | 299  | 321  | 68   | 52   | 8    | -85%   |
| <b>Result clicks</b> | 152  | 98   | 11   | 25   | 0    | -100%  |