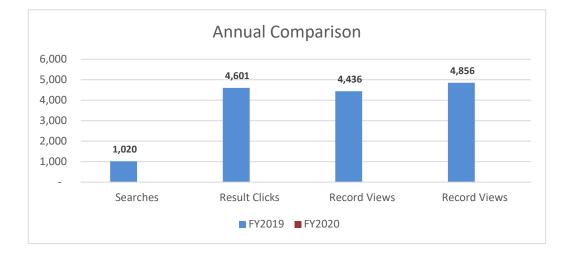

### Annual View: COUNTER Reports GALE Only Resources

|               |  | FY2019 | FY2020 | % diff |
|---------------|--|--------|--------|--------|
| Searches      |  | 1,020  |        |        |
| Result Clicks |  | 4,601  |        |        |
| Record Views  |  | 4,436  |        |        |
| Record Views  |  | 4,856  |        |        |