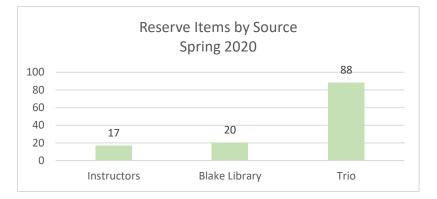

Appendix H

# **Reserves Breakdown FY2020**











#### Appendix H

| Term        | unique Instructors | newly<br>scanned<br>documents | Re-activated<br>documents | instructors<br>assisted<br>document<br>placement | total instructors<br>unassisted<br>document<br>placement |  |  |
|-------------|--------------------|-------------------------------|---------------------------|--------------------------------------------------|----------------------------------------------------------|--|--|
| summer 2019 | none               | 0                             | 0                         | 0                                                | 0                                                        |  |  |
|             |                    |                               |                           |