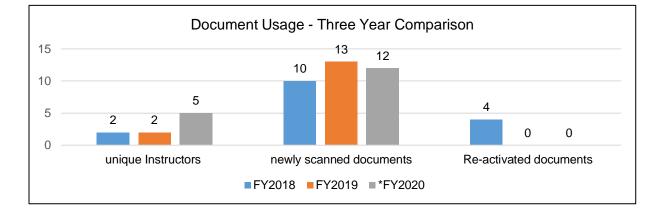

| Term    | unique Instructors | newly<br>scanned<br>documents | Re-activated documents | total<br>instructors<br>assisted<br>document | total instructors<br>unassisted<br>document<br>placement |
|---------|--------------------|-------------------------------|------------------------|----------------------------------------------|----------------------------------------------------------|
| FY2018  | 2                  | 10                            | 4                      | 2                                            | 0                                                        |
| FY2019  | 2                  | 13                            | 0                      | 0                                            | 2                                                        |
| *FY2020 | 5                  | 12                            | 0                      | 5                                            | 0                                                        |

## Scanning Comparison Across Three Years

| *Reserve documents scanned for transition to all online course instruction in March 2020, due to Covid-19 closure of campus. |                    |                   |                        |  |  |  |
|------------------------------------------------------------------------------------------------------------------------------|--------------------|-------------------|------------------------|--|--|--|
|                                                                                                                              | unique instructors | number of courses | number of<br>documents |  |  |  |
| spring 2020                                                                                                                  | 25                 | 34                | 373                    |  |  |  |
| summer 2020                                                                                                                  | 4                  | 4                 | 31                     |  |  |  |