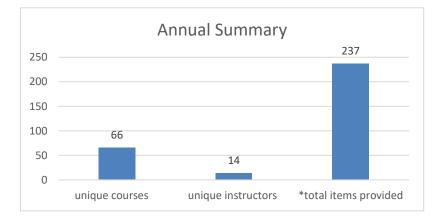

Appendix H

# **Reserves Breakdown FY2020**











#### Appendix H

| Term        | unique Instructors | newly<br>scanned<br>documents | Re-activated<br>documents | instructors<br>assisted<br>document<br>placement | total instructors<br>unassisted<br>document<br>placement |  |  |
|-------------|--------------------|-------------------------------|---------------------------|--------------------------------------------------|----------------------------------------------------------|--|--|
| summer 2019 | none               | 0                             | 0                         | 0                                                | 0                                                        |  |  |
|             |                    |                               |                           |