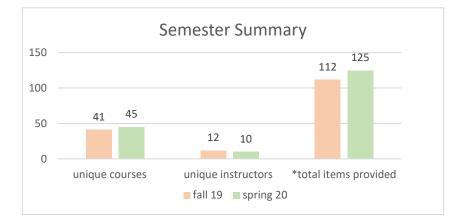

Appendix H

# **Reserves Breakdown FY2020**











#### Appendix H

| Term        | unique Instructors | newly<br>scanned<br>documents | Re-activated<br>documents | instructors<br>assisted<br>document<br>placement | total instructors<br>unassisted<br>document<br>placement |  |  |
|-------------|--------------------|-------------------------------|---------------------------|--------------------------------------------------|----------------------------------------------------------|--|--|
| summer 2019 | none               | 0                             | 0                         | 0                                                | 0                                                        |  |  |
|             |                    |                               |                           |