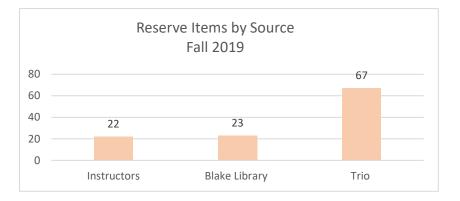

Appendix H

# **Reserves Breakdown FY2020**











#### Appendix H

| Term        | unique Instructors | newly<br>scanned<br>documents | Re-activated<br>documents | instructors<br>assisted<br>document<br>placement | total instructors<br>unassisted<br>document<br>placement |  |  |
|-------------|--------------------|-------------------------------|---------------------------|--------------------------------------------------|----------------------------------------------------------|--|--|
| summer 2019 | none               | 0                             | 0                         | 0                                                | 0                                                        |  |  |
|             |                    |                               |                           |